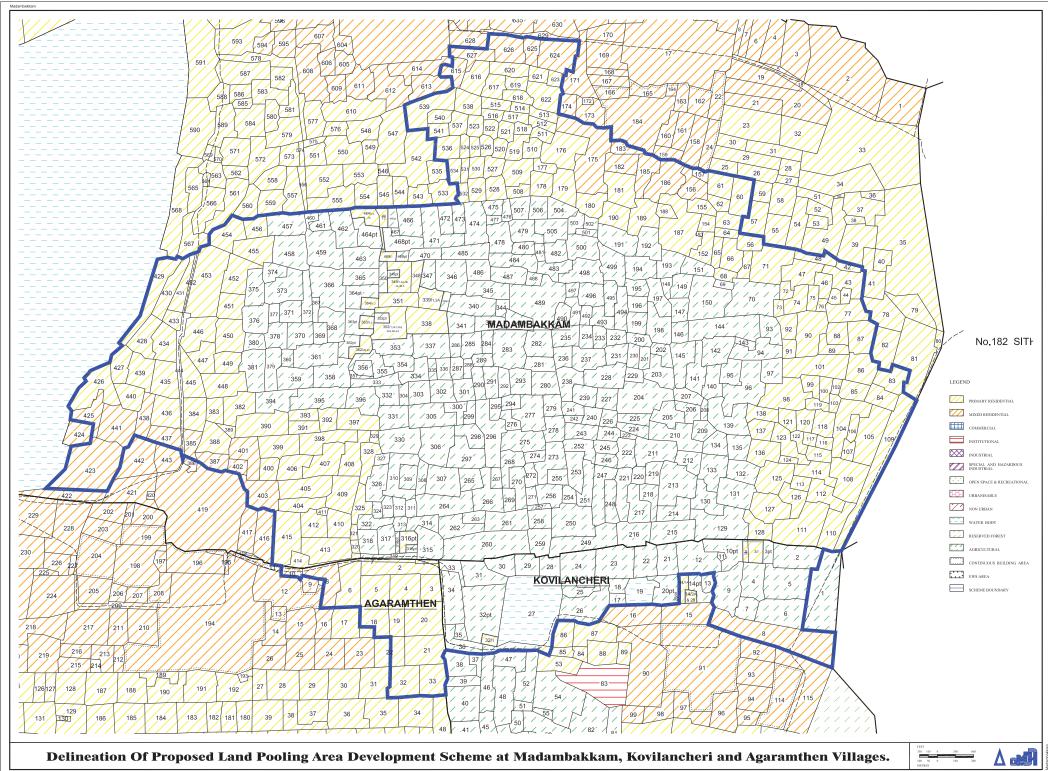

## Publication of the Declaration of Intention to make the Madambakkam Land Pooling Area Development Scheme

- 1. It is hereby published for the notice of the concerned that in exercise of the powers conferred under sub section (1) of section 39-A of the Tamil Nadu Town and Country Planning Act, 1971 (Tamil Nadu Act 35 of 1972), the planning authority had declared its intention to notify the area specified in **Schedule** to this notification as Madambakkam Land Pooling Area Development Scheme vide Notification No. MPU/LPADS/Madambakkam/2024-1.
- 2. The broad objectives of the proposed Scheme are as follows:
  - (a) To pool private and public lands of irregular shape which lack public access, infrastructure facilities and public facilities, reconstitute them and redistribute into regular shaped plots.
  - (b) To provide proper road access to all plots and basic facilities like park, playground, open space, public amenities.
  - (c) To return back reconstituted plots to the extent of not less than 60 % (sixty percent) of the land to the plot owners with appreciated land value.
- 3. A copy of the documents, plans and map showing the survey numbers proposed to be included in the Madambakkam Land Pooling Area Development Scheme is kept open for inspection of the land owners and public, at the Counselling & Consultancy Counter at First Floor, East Wing of the office of the Chennai Metropolitan Development Authority, Thalamuthu Natarajan Building, No. 1, Gandhi Irwin Road, Egmore, Chennai 600 008 during office hours between 3.00 p.m. to 5.00 p.m. and also on the website of Chennai Metropolitan Development Authority (www.cmdachennai.gov.in).

### THE SCHEDULE

| Village     | Local Body                                          | District     | Taluk      |
|-------------|-----------------------------------------------------|--------------|------------|
| Madambakkam | Tambaram Corporation                                | Chengalpattu | Tambaram   |
| S. No.      | Survey No.                                          | Sub division | Area       |
|             |                                                     | No.          | (in Acres) |
| (1)         | (2)                                                 | (3)          | (4)        |
| 1           | 42, 43, 44, 45, 46, 47, 48, 56, 60, 61, 62, 63, 64, |              | 519.96     |
|             | 65, 66, 67, 68, 69, 70, 71, 72, 73, 74, 75, 76, 77, |              |            |
|             | 83, 84, 85, 86, 87, 88, 89, 90, 91, 92, 93, 94, 95, |              |            |
|             | 96, 97, 98, 99, 100, 101, 102, 103, 104, 105, 106,  |              |            |
|             | 107, 108, 109, 110, 111, 112, 113, 114, 115, 116,   |              |            |
|             | 117, 118, 119, 120, 121, 122, 123, 124, 125, 126,   |              |            |
|             | 127, 128, 129, 130, 131, 132, 133, 134, 135, 136,   |              |            |
|             | 137, 138, 139, 140, 141, 142, 143, 144, 145, 146,   |              |            |
|             | 147, 148, 149, 150, 151, 152, 153, 154, 155, 156,   |              |            |

|                      | 157, 175, 176, 177, 178, 179, 180, 181, 182, 183, 185, 186, 187, 188, 189, 190, 191, 192, 193, 194, 195, 196, 197, 198, 199, 200, 201, 202, 203, 204, 205, 206, 207, 208, 209, 210, 211, 212, 213, 214, 215, 216, 217, 218, 219, 220, 221, 222, 223, 224, 225, 226, 227, 228, 229, 230, 231, 232, 233, 234, 235, 236, 237, 238, 239, 240, 241, 242, 243, 244, 245, 246, 247, 248, 249, 250, 251, 252, 253, 254, 255, 256, 257, 258, 259, 260, 261, 262, 263, 264, 265, 266, 267, 268, 269, 270, 271, 272, 273, 274, 275, 276, 277, 278, 279, 280, 281, 282, 283, 284, 285, 286, 287, 288, 289, 290, 291, 292, 293, 294, 295, 296, 297, 298, 299, 300, 301, 302, 303, 304, 305, 306, 307, 308, 309, 310, 311, 312, 313, 314, 315, 316, 317, 318, 320, 321, 322, 323, 324, 325, 326, 327, 328, 329, 330, 331, 332, 333, 334, 335, |              |           |
|----------------------|---------------------------------------------------------------------------------------------------------------------------------------------------------------------------------------------------------------------------------------------------------------------------------------------------------------------------------------------------------------------------------------------------------------------------------------------------------------------------------------------------------------------------------------------------------------------------------------------------------------------------------------------------------------------------------------------------------------------------------------------------------------------------------------------------------------------------------|--------------|-----------|
|                      | 346, 347, 348, 349, 350, 351, 352, 353, 354, 355, 356, 357, 358, 359, 360, 361, 362, 363, 364, 365, 366, 367, 368, 369, 370, 371, 372, 373, 374, 375, 376, 377, 378, 379, 380, 381, 382, 383, 384, 385, 387, 388, 389, 390, 391, 392, 393, 394, 395, 396, 397, 398, 399, 400, 401, 402, 403, 404, 405, 406, 407, 408, 409, 410, 411, 412, 413, 414, 415, 423, 425, 426, 427, 428, 429, 430, 431, 432, 433, 434, 435, 436, 437, 438, 439, 440, 441, 444, 445, 446, 447, 448, 449, 450, 451, 452, 453, 454, 455, 456,                                                                                                                                                                                                                                                                                                             |              |           |
|                      | 447, 448, 449, 450, 451, 452, 453, 454, 455, 456, 457, 458, 459, 460, 461, 462, 463, 464, 465, 466, 467, 468, 469, 470, 471, 472, 473, 474, 475, 476, 477, 478, 479, 480, 481, 482, 483, 484, 485, 486, 487, 488, 489, 490, 491, 492, 493, 494, 495, 496, 497, 498, 499, 500, 501, 502, 503, 504, 505, 506, 507, 508, 509, 510, 511, 512, 513, 514, 515, 516, 517, 518, 519, 520, 521, 522, 523, 524, 525, 526, 527, 528, 529, 530, 531, 532, 534, 536, 537, 538, 539, 540, 541, 615, 616, 617, 618, 619, 620, 621, 622, 623, 624, 625, 626 and 627.                                                                                                                                                                                                                                                                            |              |           |
|                      | 022, 023, 021, 023, 020 and 027.                                                                                                                                                                                                                                                                                                                                                                                                                                                                                                                                                                                                                                                                                                                                                                                                |              |           |
| Agaramthen village   | St. Thomas Mount Panchayat Union                                                                                                                                                                                                                                                                                                                                                                                                                                                                                                                                                                                                                                                                                                                                                                                                | Chengalpattu | Tambaram  |
| 2                    | 2, 3, 4, 5, 6, 7, 8 part, 10, 18 part, 19, 20, 21, 22 part, 32 and 33.                                                                                                                                                                                                                                                                                                                                                                                                                                                                                                                                                                                                                                                                                                                                                          |              | 22.24     |
| Kovilanchery village | St. Thomas Mount Panchayat Union                                                                                                                                                                                                                                                                                                                                                                                                                                                                                                                                                                                                                                                                                                                                                                                                | Chengalpattu | Tambaram  |
| 3                    | 2, 3, 4, 5, 6, 7, 8, 9, 10, 11, 12, 17, 18, 19, 20, 21, 22, 23, 24, 25, 26, 27, 28, 29, 30, 31, 32, 33, 34, 35, 36 and 85 part.                                                                                                                                                                                                                                                                                                                                                                                                                                                                                                                                                                                                                                                                                                 |              | 57.80     |
|                      |                                                                                                                                                                                                                                                                                                                                                                                                                                                                                                                                                                                                                                                                                                                                                                                                                                 | TOTAL AREA   | 600 Acres |
|                      |                                                                                                                                                                                                                                                                                                                                                                                                                                                                                                                                                                                                                                                                                                                                                                                                                                 |              |           |