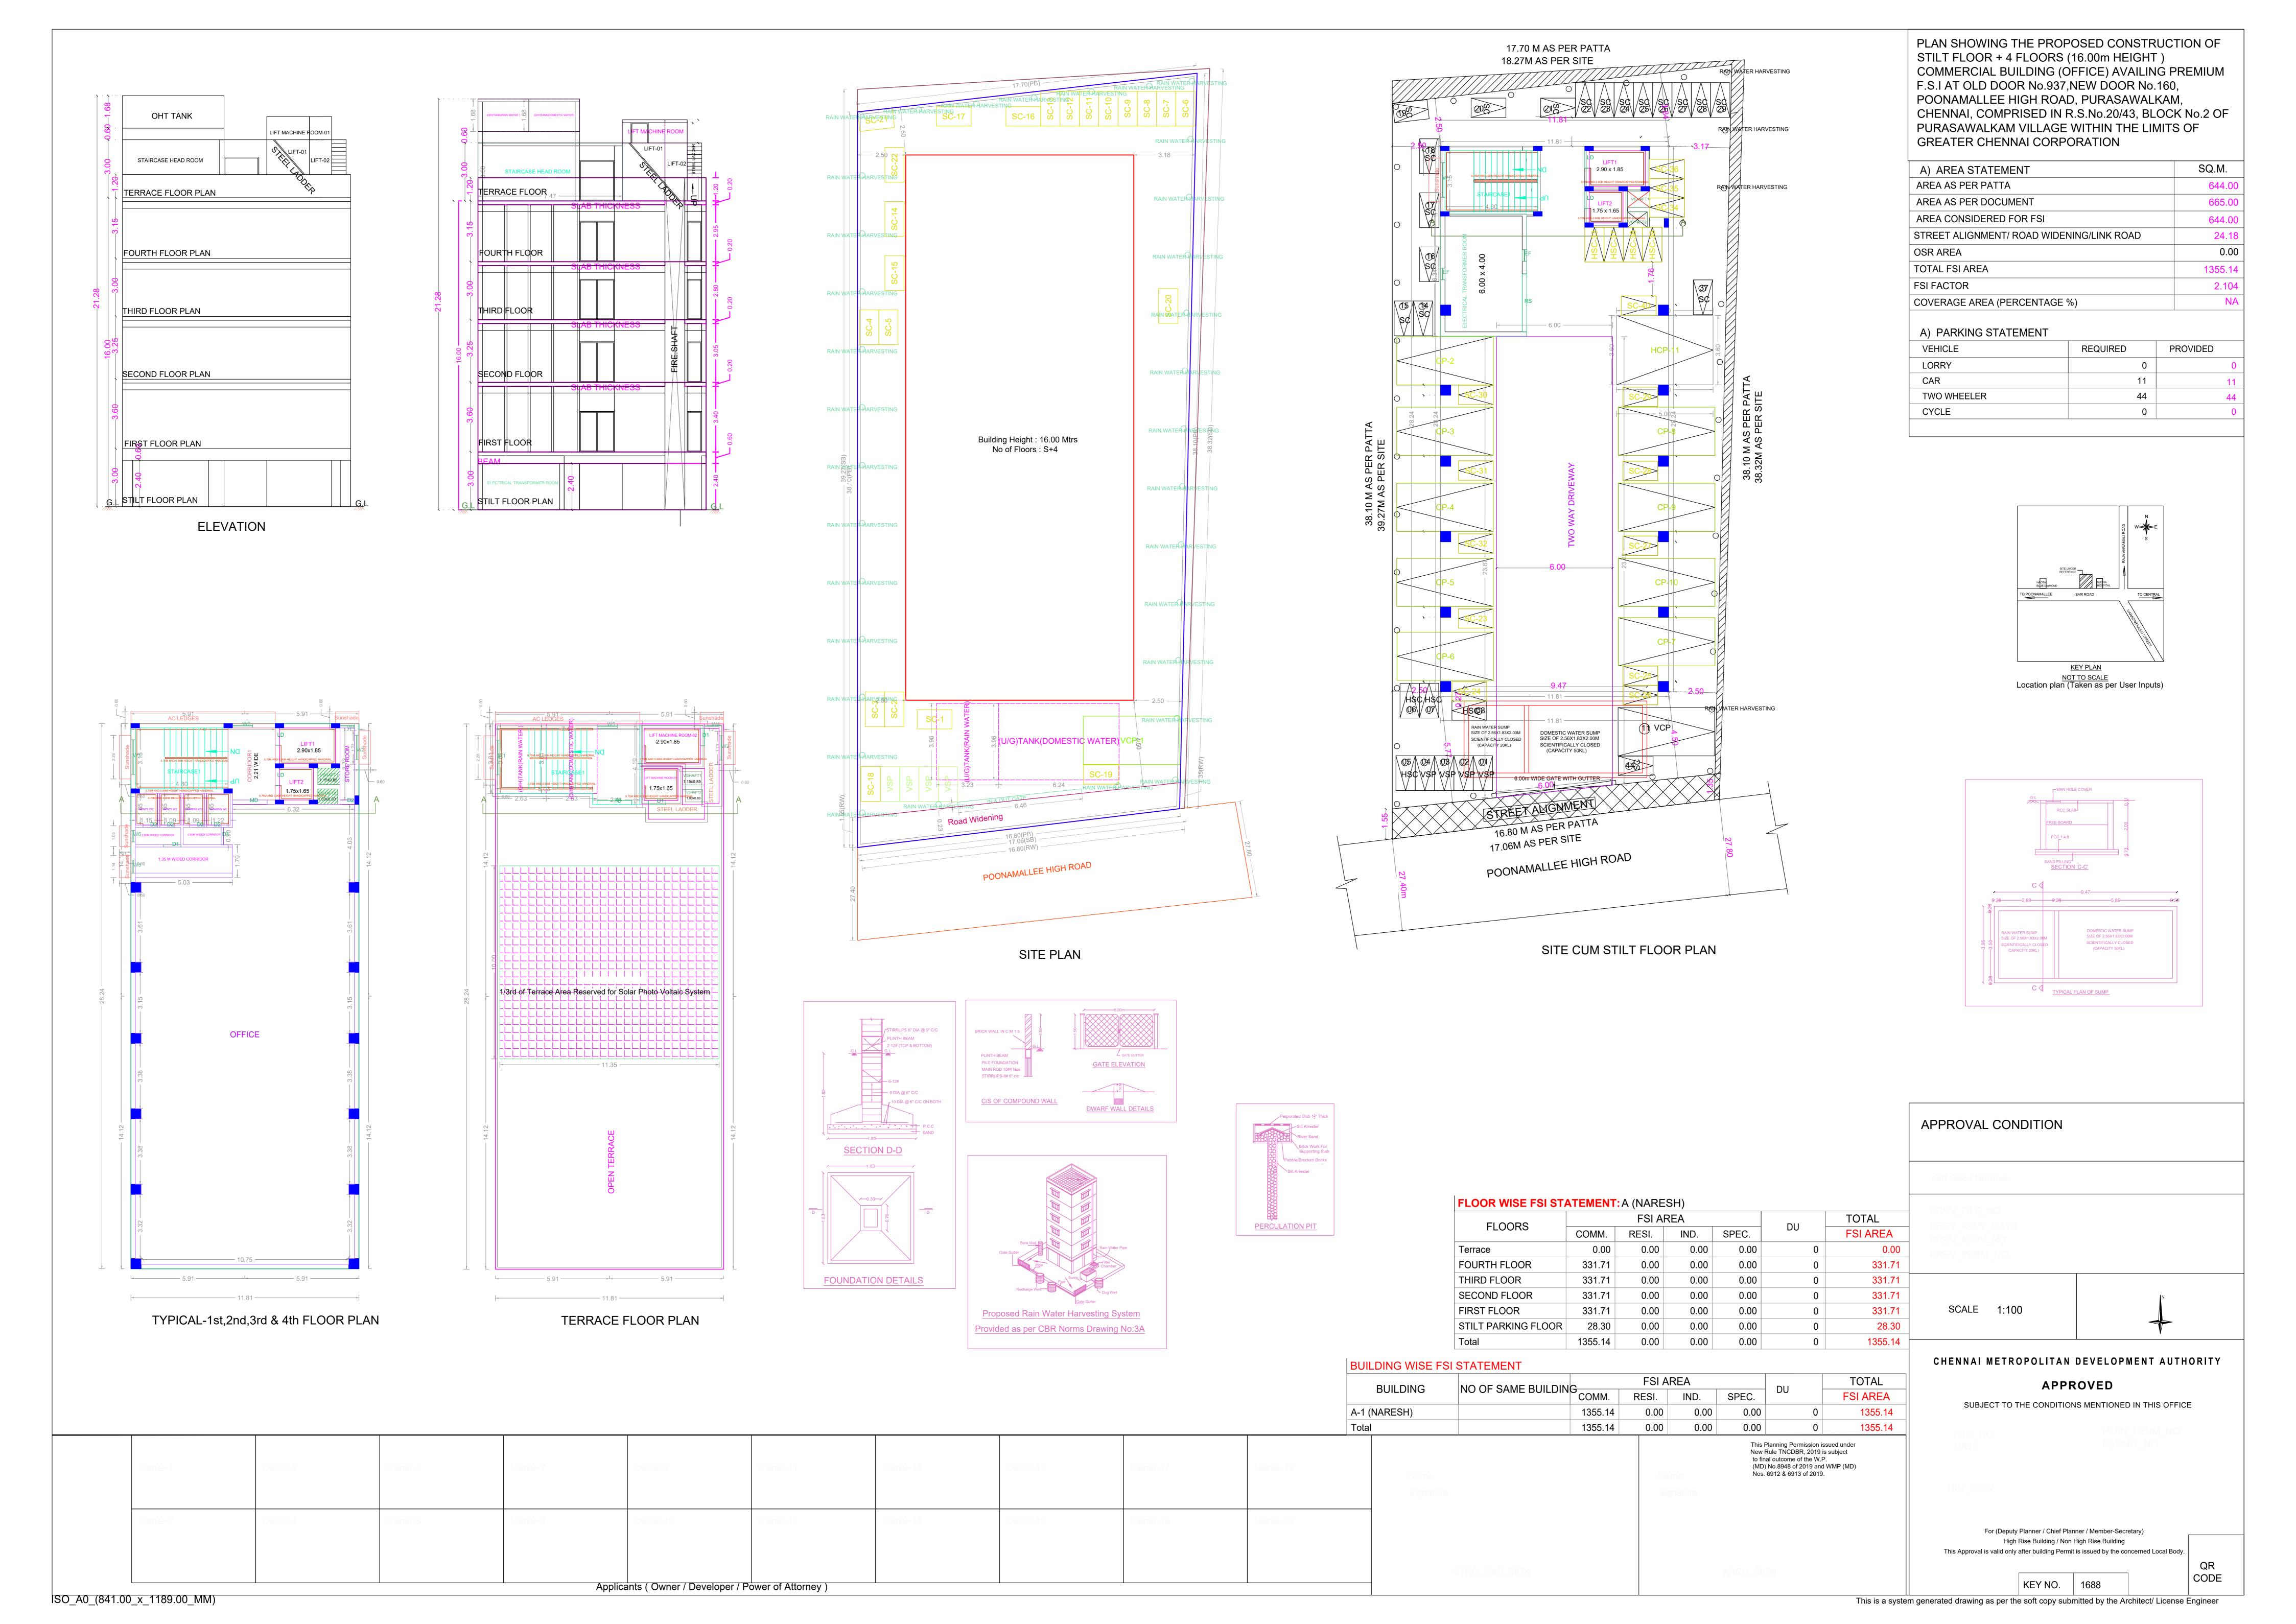

PARKING FLOOR PLAN + TYPICAL - 1, 2, 3,4 FLOOR PLAN + TERRACE FLOOR PLAN BUILDING AT , HOUSE NO.:24, ROAD :28, WARD NO.:84, DAG NO.:1, PATTA NO.:21 **BUILDING: A (NARESH)** APPROVAL CONDITION SCALE 1:100 CHENNAI METROPOLITAN DEVELOPMENT AUTHORITY **APPROVED** SUBJECT TO THE CONDITIONS MENTIONED IN THIS OFFICE This Planning Permission issued under New Rule TNCDBR, 2019 is subject to final outcome of the W.P. (MD) No.8948 of 2019 and WMP (MD) Nos. 6912 & 6913 of 2019. For (Deputy Planner / Chief Planner / Member-Secretary) High Rise Building / Non High Rise Building This Approval is valid only after building Permit is issued by the concerned Local Body. CODE KEY NO. 1688 Applicants (Owner / Developer / Power of Attorney) ISO\_A0\_(841.00\_x\_1189.00\_MM) This is a system generated drawing as per the soft copy submitted by the Architect/ License Engineer

FLOOR NAME

SHEET NO. 2/2

FLOOR NAME

PLAN SHOWING THE PROPOSED CONSTRUCTION OF COMMERCIAL BUILDING CONSISTS OF STILT