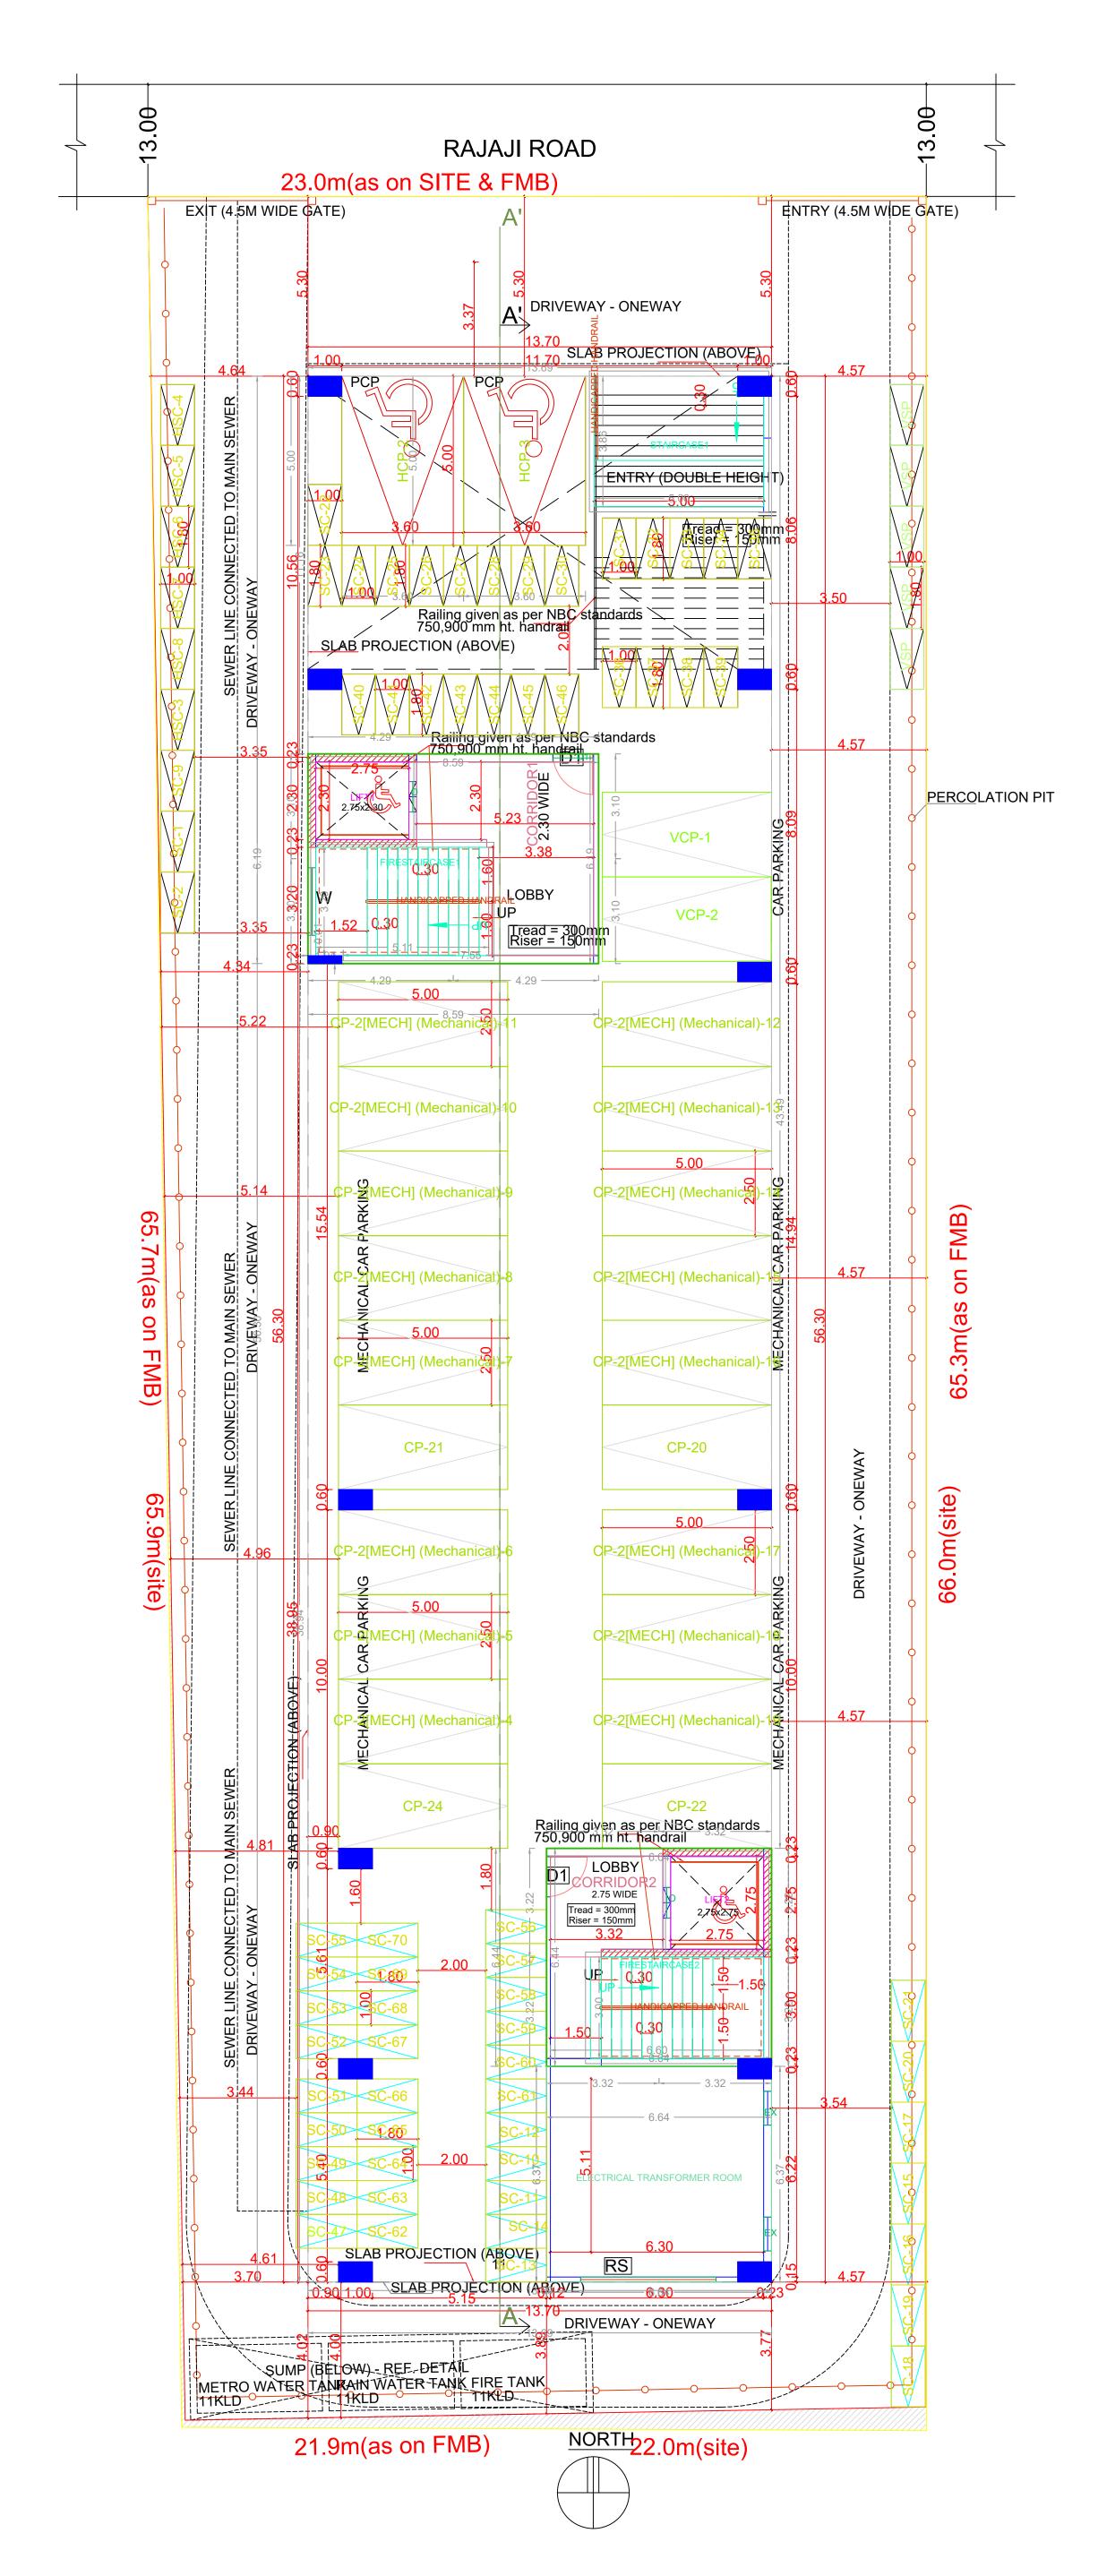

SITE CUM STILT FLOOR PLAN SCALE - 1:100

FIRST FLOOR PLAN

This Reming Permission instead under New Note: INCORR, 2019 and 19 September 19 Sep

Applicants (Owner / Developer / Power of Attorney)

FLOOR NAME

Plan showing the proposed construction of Stilt floor + First floor (Shop) + Second floor (Shop) + Third floor (Office) + Fourth floor (Office) Commercial Building with 18.30m Height at Door No.3/7, Rajaji Road, Tambaram, Chennai – 600 045 Comprised in Old S.No. 320/2A2, 320/2A3, 320/2A4, 320/2B, 320/3 & 320/4, T.S.NO.148, 149/1, 149/2, 149/3, 151/2 and 151/3, Block No. 11, Ward - C of Tambaram Village, Tambaram Taluk within the limits of Tambaram City Municipal Corporation