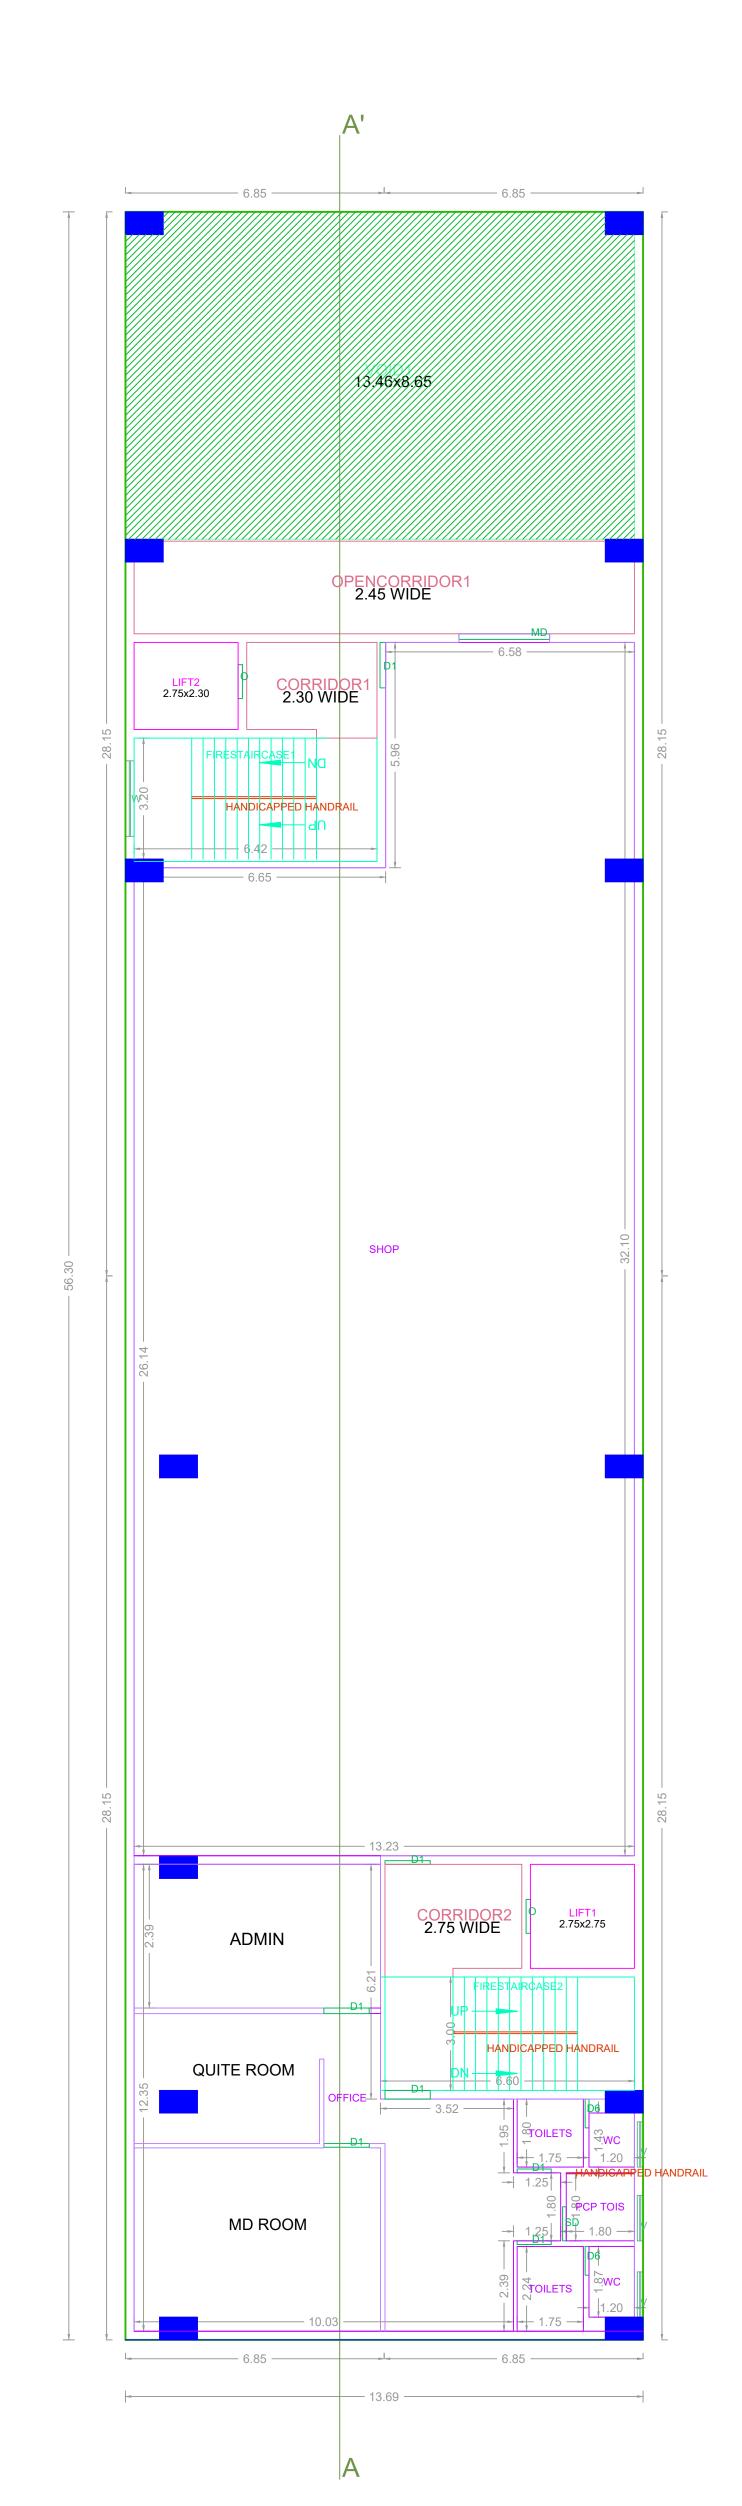

FLOOR NAME SHEET NO. 3/4

FLOOR NAME

Plan showing the proposed construction of Stilt floor + First floor (Shop) + Second floor (Shop) + Third floor (Office) + Fourth floor (Office) Commercial Building with 18.30m Height at Door No.3/7, Rajaji Road, Tambaram, Chennai – 600 045 Comprised in Old S.No. 320/2A2, 320/2A3, 320/2A4, 320/2B, 320/3 & 320/4, T.S.NO.148, 149/1, 149/2, 149/3, 151/2 and 151/3, Block No. 11, Ward - C of Tambaram Village, Tambaram Taluk within the limits of Tambaram City Municipal Corporation

SITE CUM STILT FLOOR PLAN SCALE - 1:100

FIRST FLOOR PLAN

This Reming Permission instead under New Note: INCORR, 2019 and 19 September 19 Sep

Applicants (Owner / Developer / Power of Attorney)

FLOOR NAME

Plan showing the proposed construction of Stilt floor + First floor (Shop) + Second floor (Shop) + Third floor (Office) + Fourth floor (Office) Commercial Building with 18.30m Height at Door No.3/7, Rajaji Road, Tambaram, Chennai – 600 045 Comprised in Old S.No. 320/2A2, 320/2A3, 320/2A4, 320/2B, 320/3 & 320/4, T.S.NO.148, 149/1, 149/2, 149/3, 151/2 and 151/3, Block No. 11, Ward - C of Tambaram Village, Tambaram Taluk within the limits of Tambaram City Municipal Corporation