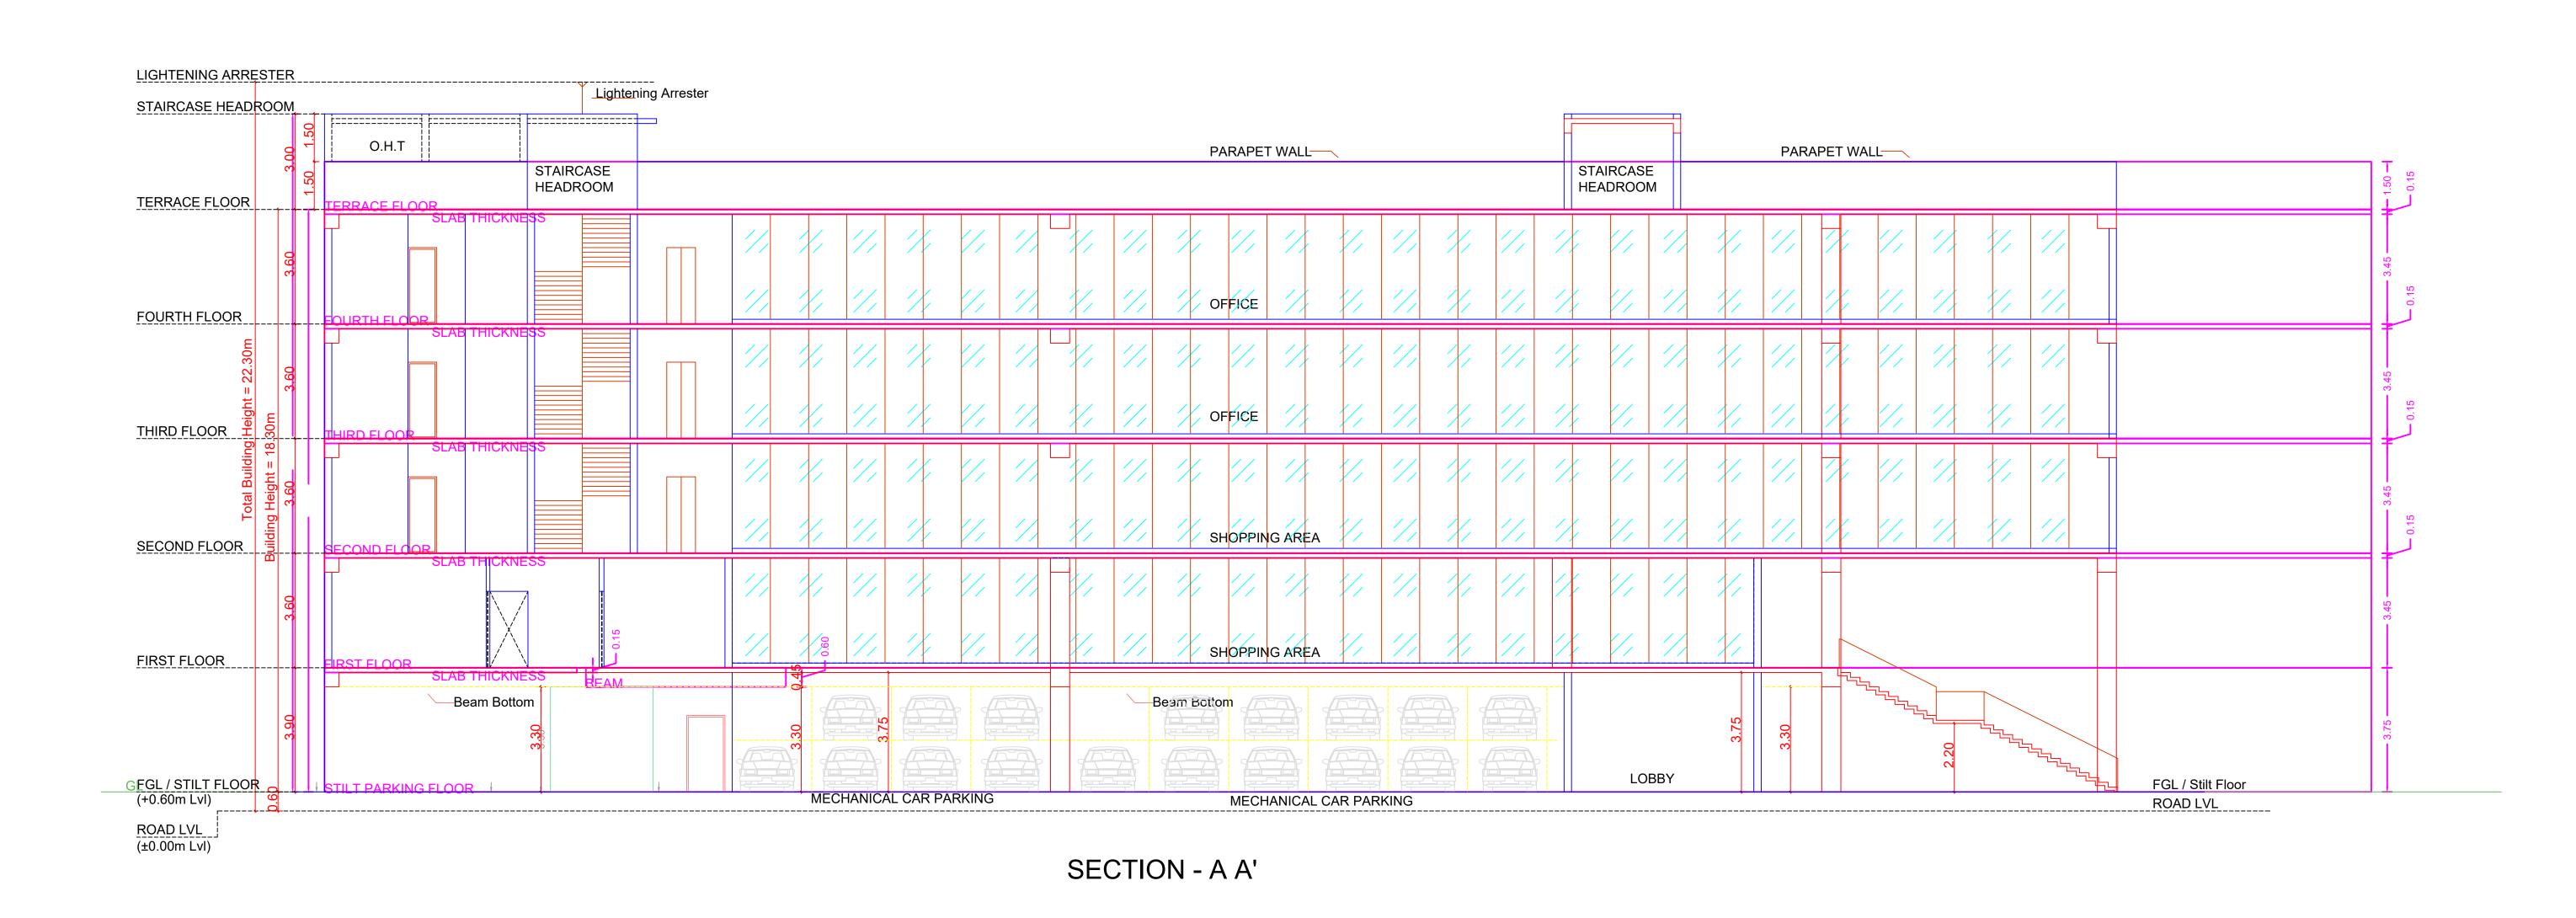

FLOOR NAME SHEET NO. 3/4

FLOOR NAME

Plan showing the proposed construction of Stilt floor + First floor (Shop) + Second floor (Shop) + Third floor (Office) + Fourth floor (Office) Commercial Building with 18.30m Height at Door No.3/7, Rajaji Road, Tambaram, Chennai – 600 045 Comprised in Old S.No. 320/2A2, 320/2A3, 320/2A4, 320/2B, 320/3 & 320/4, T.S.NO.148, 149/1, 149/2, 149/3, 151/2 and 151/3, Block No. 11, Ward - C of Tambaram Village, Tambaram Taluk within the limits of Tambaram City Municipal Corporation