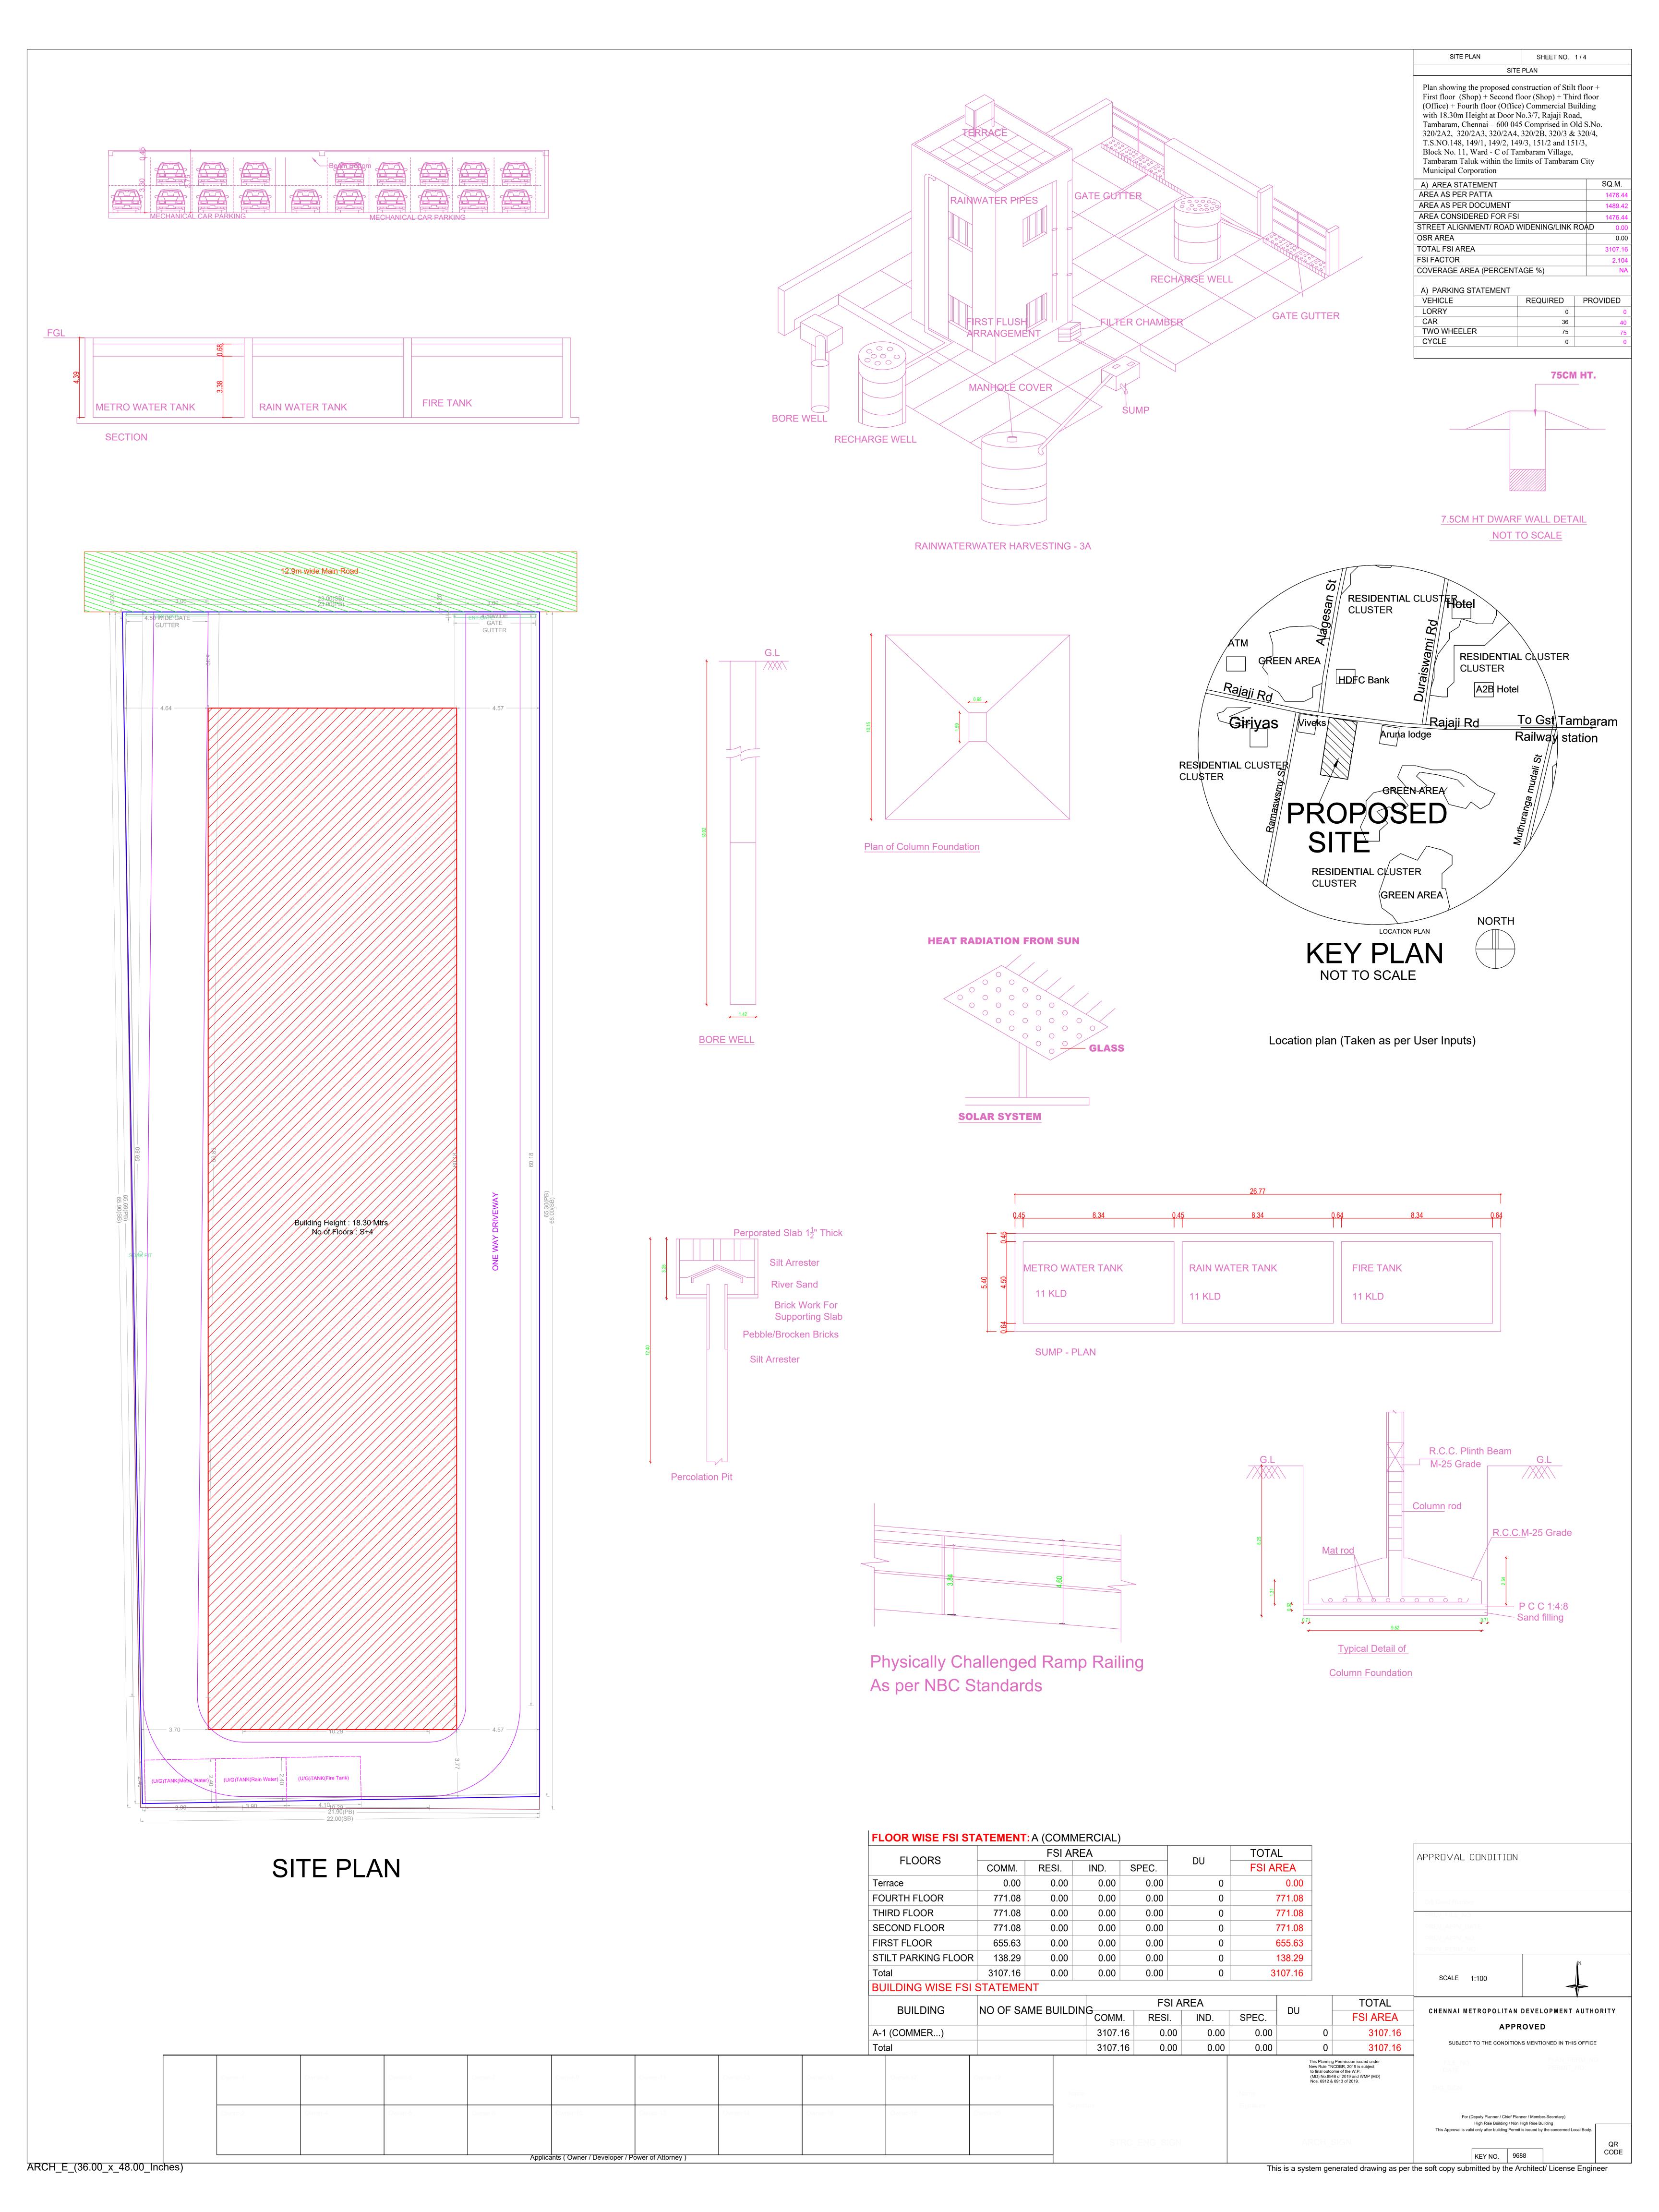

FLOOR NAME SHEET NO. 2/4 FLOOR NAME

Plan showing the proposed construction of Stilt floor + First floor (Shop) + Second floor (Shop) + Third floor (Office) + Fourth floor (Office) Commercial Building with 18.30m Height at Door No.3/7, Rajaji Road, Tambaram, Chennai – 600 045 Comprised in Old S.No. 320/2A2, 320/2A3, 320/2A4, 320/2B, 320/3 & 320/4, T.S.NO.148, 149/1, 149/2, 149/3, 151/2 and 151/3, Block No. 11, Ward - C of Tambaram Village, Tambaram Taluk within the limits of Tambaram City Municipal Corporation Corporation