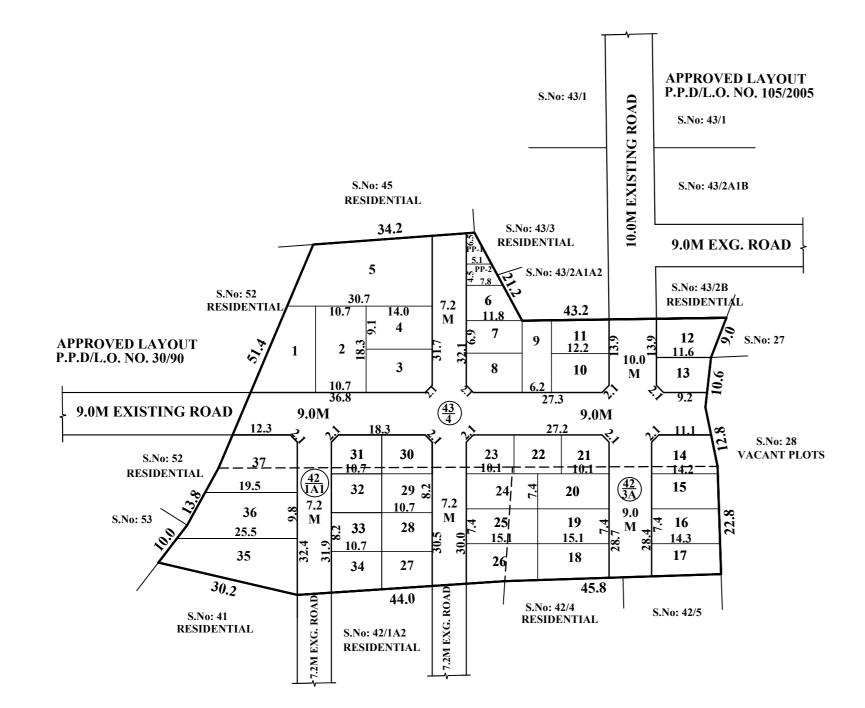

# LAYOUT OF HOUSE SITES IN S.Nos. 42/1A1, 42/3A & 43/4 OF

SCALE : 1:800 (ALL MEASUREMENTS ARE IN METRE)

| Owner-1 | Owner-3 | Owner-5 | Owner-7 | Owner-9                       | Owner-11          | Owner-13 | Owner-15 | Owner-17 |
|---------|---------|---------|---------|-------------------------------|-------------------|----------|----------|----------|
| Owner-2 | Owner-4 | Owner-6 | Owner-8 | Owner-10                      | Owner-12          | Owner-14 | Owner-16 | Owner-18 |
|         |         |         |         |                               |                   |          |          |          |
|         |         |         |         |                               |                   |          |          |          |
|         |         |         | Applica | ants ( Owner / Developer / Po | ower of Attorney) |          |          |          |
|         |         |         |         |                               |                   |          |          |          |

ISO\_A2\_(594.00\_x\_420.00\_MM)

| TOTAL EXTENT (AS PER DOCUMENT)                                                                        | : | 6475 SQ.M |
|-------------------------------------------------------------------------------------------------------|---|-----------|
| ROAD AREA (31%)                                                                                       | : | 2036 SQ.M |
| PLOTTABLE AREA (69%)                                                                                  | : | 4439 SQ.M |
| OSR EXEMPTED UPTO                                                                                     | : | 3000 SQ.M |
| BALANCE AREA                                                                                          | : | 1439 SQ.M |
| 10% OSR CHARGES REQUIRED                                                                              | : | 144 SQ.M  |
| <b>OSR CHARGES TO BE COLLECTED</b>                                                                    | : | 144 SQ.M  |
| <b>1%PUBLIC PURPOSE REQUIRED</b>                                                                      | : | 44 SQ.M   |
| PUBLIC PURPOSE PROVIDED<br>(PUBLIC PURPOSE AREA-1 : 24.0 SQ.M)<br>(PUBLIC PURPOSE AREA-2 : 30.0 SQ.M) | : | 54 SQ.M   |
| TOTAL No.OF PLOTS                                                                                     | : | 37 Nos.   |
|                                                                                                       |   |           |

#### NOTE:

1. SPLAY - 1.5M X 1.5M

2. MEASUREMENTS ARE INDICATED EXCLUDING SPLAY DIMENSION.

| 3. | RUAD AREA                                    |
|----|----------------------------------------------|
|    | PUBLIC PURPOSE -1                            |
|    | PUBLIC PURPOSE -2<br>(RESERVED FOR TANGEDCO) |

| LEGE | IND              |  |  |
|------|------------------|--|--|
|      | SITE BOUNDARY    |  |  |
|      | PROPOSED ROAD    |  |  |
|      | EXISTING ROAD    |  |  |
|      | PUBLIC PURPOSE-1 |  |  |
|      | PUBLIC PURPOSE-2 |  |  |