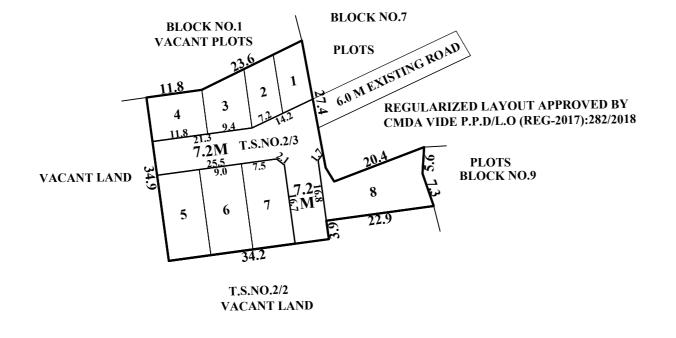

**FILE NO: LAYOUT-1/0257/2024** 

TOTAL EXTENT (AS PER DOCUMENT & TSLR) : 1526 SQ.M

ROAD AREA (27%) : 417 SQ.M

PLOTTABLE AREA (73%) : 1109 SQ.M

NO. OF PLOTS : 8 Nos.

## NOTE:

- 1. SPLAY 1.5M X 1.5M
- 2. MEASUREMENTS ARE INDICATED EXCLUDING SPLAY DIMENSIONS
- 3. ROAD AREA TO REFER FINAL LETTER

#### **LEGEND:**

- **SITE BOUNDARY**
- PROPOSED ROAD
- **EXISTING ROAD**

# TAMBARAM CORPORATION

SUB DIVISION OF HOUSE SITES IN T.S.No.2/3 (OLD S.NO.150pt) WARD-A, BLOCK No.8 OF PAMMAL VILLAGE.

SCALE - 1:800 (ALL MEASUREMENTS ARE IN METRE)

The Planning Permanon headed under she planting to the land colored of the VP program of the VP of the colored of the VP of