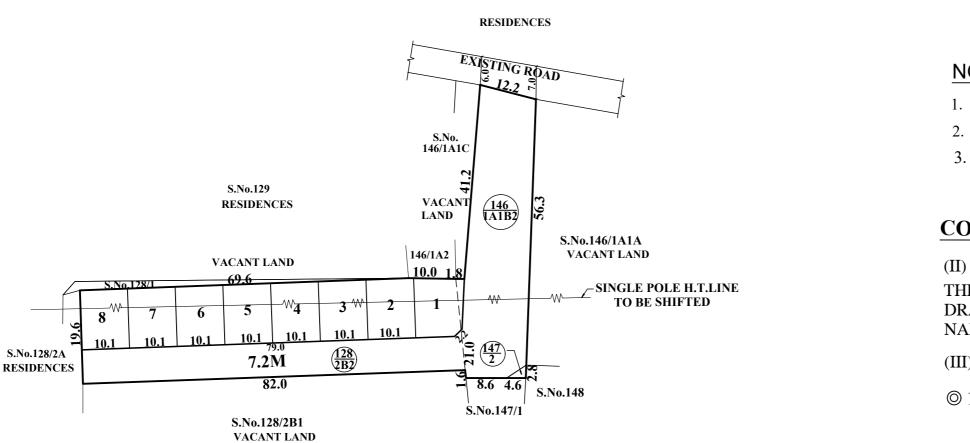

# **SHOLAVARAM PANCHAYAT** SUB DIVISION OF HOUSE SITES IN S.Nos: 128 **SOTHUPERUMBEDU VILLAGE.**

SCALE - 1:800 (ALL MEASUREMENTS ARE IN METRE)

|                                                      | Owner-1 | Owner-3 | Owner-5 | Owner-7 | Owner-9                    | Owner-11           | Owner-13 | Owner-15 | Owner-17 |
|------------------------------------------------------|---------|---------|---------|---------|----------------------------|--------------------|----------|----------|----------|
|                                                      | Owner-2 | Owner-4 | Owner-6 | Owner-8 | Owner-10                   | Owner-12           | Owner-14 | Owner-16 | Owner-18 |
|                                                      |         |         |         |         |                            |                    |          |          |          |
|                                                      |         |         |         | Applia  | nte (Owner / Developer / P | ower of Attornov ) |          |          |          |
| Applicants ( Owner / Developer / Power of Attorney ) |         |         |         |         |                            |                    |          |          |          |

# FILE NO.L1/0268/2024

TOTAL EXTENT (AS PER DOCUMENT) : 2286 SQ.M (60%) **ROAD AREA** : 1377 SQ.M : 909 SQ.M PLOTTABLE AREA (40%) **NO.OF PLOTS** 8 Nos.

### NOTE :

- 1. SPLAY 1.5M X 1.5M
- 2. MEASUREMENTS ARE INDICATED EXCLUDING SPLAY DIMENSIONS
- 3. ROAD AREA TO REFER FINAL LETTER

#### LEGEND:

- SITE BOUNDARY
- PROPOSED ROAD
- **EXISTING ROAD**

| UNIO<br>8/2B2,1 | N<br>46/1A1B2 & | APPROVAL CONDITION THE LAYOUT/SUB-DIVISION APPROVAL IS VALID SUBJECT TO OBTAINING SANCTION FROM THE LOCAL BODY CONCERNED                                                    |                                  |                            |
|-----------------|-----------------|-----------------------------------------------------------------------------------------------------------------------------------------------------------------------------|----------------------------------|----------------------------|
|                 |                 |                                                                                                                                                                             | CHENNAI METROPOLITAN I           | DEVELOPMENT AUTHORITY      |
|                 |                 |                                                                                                                                                                             | SUBJECT TO THE CONDITION         | S MENTIONED IN THIS OFFICE |
| Owner-19        |                 | This Planning Permission issued under<br>New Rule TNCDBR, 2019 is subject<br>to final outcome of the W-P.<br>(MD) No.8948 of 2019 and WMP (MD)<br>Nos. 6912 & 6913 of 2019. | FILE_NO<br>DATE                  | PLAN_PERM_NO<br>PERMIT_NO  |
|                 | Name            | Name                                                                                                                                                                        | For (Deputy Planner / Chief Plan | ner / Member-Secretary)    |
| Owner-20        |                 |                                                                                                                                                                             | Layout Divisi                    |                            |
|                 | STRC_ENG_SIGN   | ARCH_SIGN                                                                                                                                                                   |                                  | QR<br>CODE                 |