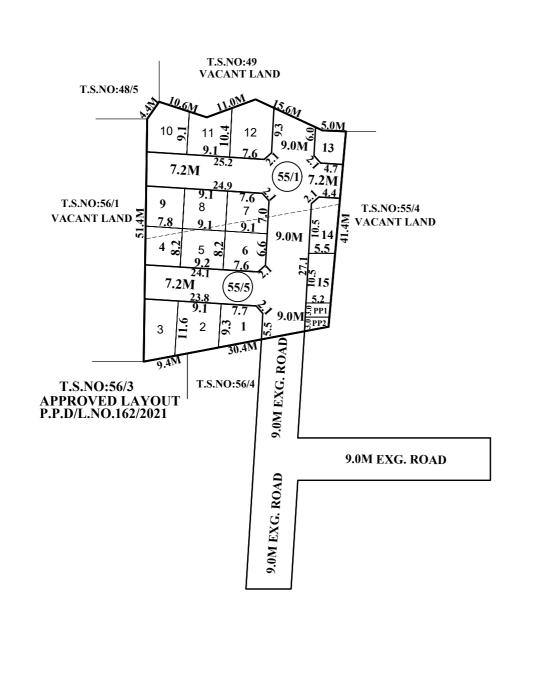

| TOTAL EXTENT                                                                                                                                                                                                                                                                                                                                | (AS PER PATTA)                                                                                                                                                                                                                                                                                                                                         | :                                                                                                      | 1967 SQ.M                                                                                                                                                                    |                                                                                                                                                           | FILE NO: LAY                                                                                                                                     | OUT-1/0270/2024                                                                                                          |  |  |  |
|---------------------------------------------------------------------------------------------------------------------------------------------------------------------------------------------------------------------------------------------------------------------------------------------------------------------------------------------|--------------------------------------------------------------------------------------------------------------------------------------------------------------------------------------------------------------------------------------------------------------------------------------------------------------------------------------------------------|--------------------------------------------------------------------------------------------------------|------------------------------------------------------------------------------------------------------------------------------------------------------------------------------|-----------------------------------------------------------------------------------------------------------------------------------------------------------|--------------------------------------------------------------------------------------------------------------------------------------------------|--------------------------------------------------------------------------------------------------------------------------|--|--|--|
| ROAD AREA                                                                                                                                                                                                                                                                                                                                   | (42%)                                                                                                                                                                                                                                                                                                                                                  |                                                                                                        | 830 SQ.M                                                                                                                                                                     |                                                                                                                                                           |                                                                                                                                                  |                                                                                                                          |  |  |  |
| PLOTTABLE AREA                                                                                                                                                                                                                                                                                                                              | ,                                                                                                                                                                                                                                                                                                                                                      | :                                                                                                      | 1137 SQ.M                                                                                                                                                                    |                                                                                                                                                           |                                                                                                                                                  |                                                                                                                          |  |  |  |
| 1% PUBLIC PURPOS                                                                                                                                                                                                                                                                                                                            |                                                                                                                                                                                                                                                                                                                                                        |                                                                                                        | 11 SQ.M                                                                                                                                                                      |                                                                                                                                                           |                                                                                                                                                  |                                                                                                                          |  |  |  |
| PUBLIC PURPOSE P                                                                                                                                                                                                                                                                                                                            | _                                                                                                                                                                                                                                                                                                                                                      | •                                                                                                      | 29 SQ.M                                                                                                                                                                      |                                                                                                                                                           |                                                                                                                                                  |                                                                                                                          |  |  |  |
| PUBLIC PURPOSE AREA-1<br>PUBLIC PURPOSE AREA-2                                                                                                                                                                                                                                                                                              | : 16 SQ.M                                                                                                                                                                                                                                                                                                                                              | •                                                                                                      | 27 50.111                                                                                                                                                                    |                                                                                                                                                           |                                                                                                                                                  |                                                                                                                          |  |  |  |
| REGULAR PLOTS (1                                                                                                                                                                                                                                                                                                                            | _                                                                                                                                                                                                                                                                                                                                                      | •                                                                                                      | 12 NOS                                                                                                                                                                       |                                                                                                                                                           |                                                                                                                                                  |                                                                                                                          |  |  |  |
| EWS PLOTS (13 TO 1                                                                                                                                                                                                                                                                                                                          | ,                                                                                                                                                                                                                                                                                                                                                      | •                                                                                                      | 3 NOS                                                                                                                                                                        |                                                                                                                                                           |                                                                                                                                                  |                                                                                                                          |  |  |  |
| TOTAL NO.OF PLOTS                                                                                                                                                                                                                                                                                                                           | (                                                                                                                                                                                                                                                                                                                                                      | :                                                                                                      | 15 NOS                                                                                                                                                                       |                                                                                                                                                           |                                                                                                                                                  |                                                                                                                          |  |  |  |
| 3. POAD AREA PUBLIC PURPOSE AF PUBLIC PURPOSE AF CONDITIONS: (I)TNCDBR-2019, RULE NO (MA1) DEPARTMENT DATE ONE PERCENT OF LAYOU 0.5% OF AREA SHALL BE T LOCAL BODY FREE OF CO (II)TNCDBR-2019, RULE NO (MAI) DEPARTMENT DATE THE OWNER OR DEVELOF THOSE CASES OF ECONO PLANNING PARAMETERS (III)TNCDBR-2019, RULE NO THE COST OF LAYING IMP | EREA - 2  2: 47 (8) IN G.O(Ms) No.18,MAV  ED: 31.1.2020 AND PUBLISHED  T AREA EXCLUDING ROAD, A  TRANSFERRED TO THE LOCA  OST THROUGH A REGISTERE  O: 47 (9) IN G.O(Ms) No.18,MAV  D 31.1.2020 AND PUBLISHED  PER OR PROMOTER SHALL S  OMICALLY WEAKER SECTION  S FOR ECONOMICALLY WEAK  O: 47 (11)  PROVEMENTS TO THE SYSTE  EQUIRED AS ASSESSED BYTH | VS DEPA<br>D IN TNO<br>ADDITION<br>AL BODY<br>D GIFT<br>WS DEP<br>IN TNG<br>ELL THI<br>PLOTS<br>KER SE | ARTMENT DATED:0 GG ISSUE No.41, DATE NALLY, SHALL BE F AND 0.5% OF ARE DEED BEFORE THE ARTMENT DATED:0 G ISSUE No.41, DATE E EWS PLOTS ONLY AFTER A PERIOD 0 ECTION AREAS SH | RESERVED FOR "PURESERVED FOR "PURESERVED FOR "PURESERVED FOR "PURESERVED FOR SANCTION OF THREE YEARS."  ALL NOT APPLY.  WATER SUPPLY, SANCTED 31.01.2020. | JBLIC PURPOSE". WITHINGE SFERRED TO THE TANGE N OF THE LAYOUT DMENTS APPROVED IN G SE. AMALGAMATION SHA IN SUCH CASES OF AM SEWERAGE, DRAINAGE O | THE ABOVE CEILING EDCO OR TO THE GO.Ms.No.16,MAWS ALL BE PERMISSIBLE IN MALGAMATION, THE OR ELECTRIC POWER               |  |  |  |
|                                                                                                                                                                                                                                                                                                                                             | ESPONSIBLE FOR THE SHA                                                                                                                                                                                                                                                                                                                                 | PE.SIZI                                                                                                | E & DIMENSIONS C                                                                                                                                                             | F THE SITE UNDE                                                                                                                                           | R REFERENCE                                                                                                                                      |                                                                                                                          |  |  |  |
| -                                                                                                                                                                                                                                                                                                                                           | OR BUILDING LINE TO BE LE                                                                                                                                                                                                                                                                                                                              |                                                                                                        |                                                                                                                                                                              |                                                                                                                                                           |                                                                                                                                                  | Γ IN EVERY PLOT.                                                                                                         |  |  |  |
| LEGEND:  SITE BOUNDARY  PROPOSED ROADS  EXISTING ROAD  PUBLIC PURPOSE-1  PUBLIC PURPOSE-2  E.W.S                                                                                                                                                                                                                                            | (0/1nt ) <b>D</b>                                                                                                                                                                                                                                                                                                                                      |                                                                                                        |                                                                                                                                                                              | Ω Q1                                                                                                                                                      | THE LAYOUT/SUB-I<br>SUBJECT TO OBTAI                                                                                                             | APPROVAL CONDITION THE LAYOUT/SUB-DIVISION APPROVAL IS VALII SUBJECT TO OBTAINING SANCTION FROM THE LOCAL BODY CONCERNED |  |  |  |
| ) 5.1 <b>1</b> 0:43                                                                                                                                                                                                                                                                                                                         | 59/1pt ) <b>B</b> ]                                                                                                                                                                                                                                                                                                                                    |                                                                                                        | UN N                                                                                                                                                                         | <b>U.</b> 84                                                                                                                                              |                                                                                                                                                  | DLITAN DEVELOPMENT AUTHORITY  APPROVED  CONDITIONS MENTIONED IN THIS OFFICE                                              |  |  |  |
| 1                                                                                                                                                                                                                                                                                                                                           |                                                                                                                                                                                                                                                                                                                                                        |                                                                                                        | I                                                                                                                                                                            | This Planning Permission issued under                                                                                                                     | EUE NO                                                                                                                                           |                                                                                                                          |  |  |  |

## LAYOUT OF HOUSE SITES IN T.S.NO.55/1 & 55/5, (OLD WARD NO.I OF PARUTHIPATTU VILLAGE

| SCALE - 1:800 (ALL MEASUREMENTS ARE IN METRE) |                                 |          |            |         |                              |                       |          |          |          |          | APPROVED                 |                                             |                                                                                                                                                                             |                                                                          |            |
|-----------------------------------------------|---------------------------------|----------|------------|---------|------------------------------|-----------------------|----------|----------|----------|----------|--------------------------|---------------------------------------------|-----------------------------------------------------------------------------------------------------------------------------------------------------------------------------|--------------------------------------------------------------------------|------------|
|                                               | THE THE WEIGHT TO THE IT WEIGHT |          |            |         |                              |                       |          |          |          |          |                          | SUBJECT TO THE CONDITIONS MENTIONED IN THIS | OFFICE                                                                                                                                                                      |                                                                          |            |
|                                               | Owner-1                         | Owner-3  | Owner-5    | Owner-7 | Owner-9                      | Owner-11              | Owner-13 | Owner-15 | Owner-17 | Owner-19 |                          |                                             | This Planning Permission issued under<br>New Rule TNCDBR, 2019 is subject<br>to final outcome of the W.P.<br>(MD) No.8945 of 2019 and WMP (MD)<br>Nos. 6912 & 6913 of 2019. | FILE_NO PLAN_PERMIT_N DATE PERMIT_N                                      |            |
|                                               |                                 |          |            |         |                              |                       |          |          |          |          | Name                     | Name                                        |                                                                                                                                                                             | DIG_SIGN                                                                 |            |
|                                               | Owner-2                         | Owner-4  | Owner-6    | Owner-8 | Owner-10                     | Owner-12              | Owner-14 | Owner-16 | Owner-18 | Owner-20 | Signature                | Signature                                   |                                                                                                                                                                             | For (Deputy Planner / Chief Planner / Member-Secretary) Layout Division. |            |
|                                               |                                 |          |            | Арр     | olicants ( Owner / Developer | 7 Power of Attorney ) |          |          |          |          | STRC_ENG_SIGN            |                                             |                                                                                                                                                                             |                                                                          | QR<br>CODI |
| $SO\Delta 2$                                  | 7 (594 NN x Z                   | 20 00 MN | <i>M</i> ) |         |                              |                       |          |          |          |          | This is a system general | stad drawing as no                          | or the soft conviculmitt                                                                                                                                                    | od by the Architect/ License Engir                                       | oor        |