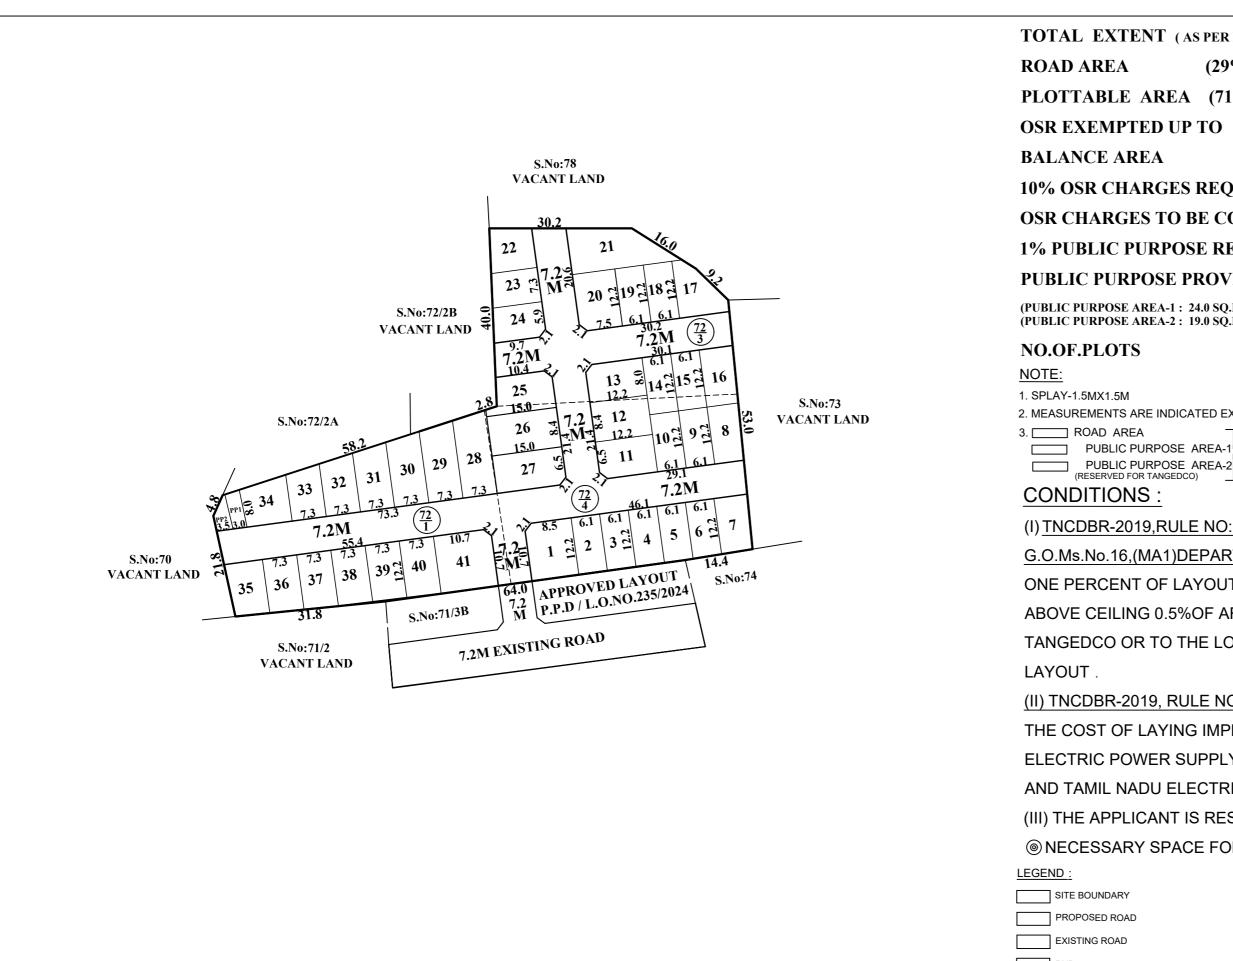

| ANCH               |                                |                      |                                                |                                 |                                                            |                                                                                                                                                                             |                                                                                    |                                                                                                                                                                                                                                                                                                                                                                                                                                                                                                                                                                                                                                                                                                                                                                                                                                                                 |
|--------------------|--------------------------------|----------------------|------------------------------------------------|---------------------------------|------------------------------------------------------------|-----------------------------------------------------------------------------------------------------------------------------------------------------------------------------|------------------------------------------------------------------------------------|-----------------------------------------------------------------------------------------------------------------------------------------------------------------------------------------------------------------------------------------------------------------------------------------------------------------------------------------------------------------------------------------------------------------------------------------------------------------------------------------------------------------------------------------------------------------------------------------------------------------------------------------------------------------------------------------------------------------------------------------------------------------------------------------------------------------------------------------------------------------|
|                    | AYAJ                           | [                    | UNI                                            | ON                              |                                                            |                                                                                                                                                                             | Gift Deed Number<br>PREV_PILE_NO<br>PREV_APPV_DATE<br>PREV_APPV_NO<br>PREV_PERM_NO |                                                                                                                                                                                                                                                                                                                                                                                                                                                                                                                                                                                                                                                                                                                                                                                                                                                                 |
|                    | S.Nos: 72                      | 2/1,3 &              | & 72/4                                         | OF SI                           | RUGAVOOR                                                   | VILLAGE.                                                                                                                                                                    | SCALE 1:800<br>CHENNAI METROPOLITAN DEVELOPMENT A<br>APPROVED                      | UTHORITY                                                                                                                                                                                                                                                                                                                                                                                                                                                                                                                                                                                                                                                                                                                                                                                                                                                        |
|                    | r-11 Owner-13                  | Owner-15             | .Owner-17                                      | Owner-19                        | Name                                                       | This Planning Permission issued under<br>New Rule TNCDBR, 2019 is subject<br>to final outcome of the W.P.<br>(MD) No 8948 of 2019 and WMP (MD)<br>Nos. 6912 & 6913 of 2019. | SUBJECT TO THE CONDITIONS MENTIONED IN THIS C<br>PROB_NO<br>DATE<br>DATE           | FICE                                                                                                                                                                                                                                                                                                                                                                                                                                                                                                                                                                                                                                                                                                                                                                                                                                                            |
| er-8 Owner-10 Owne | r-12 Owner-14                  | Owner-16             | Owner-18                                       | Owner-20                        | Signature<br>STRC_ENG_SIGN                                 |                                                                                                                                                                             | For (Deputy Planner / Chief Planner / Member-Secretary)<br>Layout Division.        | QR<br>CODE                                                                                                                                                                                                                                                                                                                                                                                                                                                                                                                                                                                                                                                                                                                                                                                                                                                      |
|                    | E SITES IN<br>TS ARE IN METRE) | E SITES IN S.Nos: 72 | E SITES IN S.Nos: 72/1,3 &<br>TS ARE IN METRE) | E SITES IN S.Nos: 72/1,3 & 72/4 | E SITES IN S.Nos: 72/1,3 & 72/4 OF SI<br>ITS ARE IN METRE) | E SITES IN S.Nos: 72/1,3 & 72/4 OF SIRUGAVOOR<br>ITS ARE IN METRE)                                                                                                          | E SITES IN S.Nos: 72/1,3 & 72/4 OF SIRUGAVOOR VILLAGE.                             | E SITES IN S.Nos: 72/1,3 & 72/4 OF SIRUGAVOOR VILLAGE.   Its are in metree:   Its are in metree: |

| ENT (AS PER PATTA)                         | : | 5450 SQ.M |
|--------------------------------------------|---|-----------|
| (29%)                                      | : | 1605 SQ.M |
| AREA (71%)                                 | : | 3845 SQ.M |
| TED UP TO                                  | : | 3000 SQ.M |
| REA                                        | : | 845 SQ.M  |
| ARGES REQUIRED                             | : | 85 SQ.M   |
| ES TO BE COLLECTED                         | : | 85 SQ.M   |
| PURPOSE REQUIRED                           | : | 38 SQ.M   |
| POSE PROVIDED                              | : | 43 SQ.M   |
| AREA-1 : 24.0 SQ.M)<br>AREA-2 : 19.0 SQ.M) |   |           |
| S                                          | : | 41 Nos.   |
|                                            |   |           |

2. MEASUREMENTS ARE INDICATED EXCLUDING SPLAY DIMENSION TO REFER FINAL LETTER PUBLIC PURPOSE AREA-1

(I) TNCDBR-2019, RULE NO: 47 (8) IN G.O(Ms) No.18, MAWS DEPARTMENT DATED: 04.02.2019 & & AMENDMENTS APPROVED IN G.O.Ms.No.16,(MA1)DEPARTMENT DATED:31.1.2020 AND PUBLISHED IN TNGG ISSUE NO.41, DATED:31.1.2020 ONE PERCENT OF LAYOUT AREA EXCLUDING ROAD, ADDITIONALLY, SHALL BE RESERVED FOR"PUBLIC PURPOSE" WITHIN THE ABOVE CEILING 0.5% OF AREA SHALL BE TRANSFERRED TO THE LOCAL BODY AND 0.5% OF AREA SHALL BE TRANSFERRED TO THE TANGEDCO OR TO THE LOCAL BODY FREE OF COST THROUGH A REGISTERED GIFT DEED BEFORE THE ACTUAL SANCTION OF THE

FILE NO.LAYOUT-1/0316/2024

## (II) TNCDBR-2019, RULE NO: 47 (11)

THE COST OF LAYING IMPROVEMENTS TO THE SYSTEMS IN RESPECT OF ROAD, WATER SUPPLY, SEWERAGE, DRAINAGE OR ELECTRIC POWER SUPPLY THAT MAY BE REQUIRED AS ASSESSED BY THE CONCERNED AUTHORITY, NAMELY, THE LOCAL BODY AND TAMIL NADU ELECTRICITY BOARD, SHALL BE BORNE BY THE APPLICANT.

- (III) THE APPLICANT IS RESPONSIBLE FOR THE SHAPE, SIZE & DIMENSIONS OF THE SITE UNDER REFERENCE.
- ◎ NECESSARY SPACE FOR BUILDING LINE TO BE LEFT AS PER THE RULE IN FORCE WHILE TAKING UP DEVELOPMENT IN EVERY PLOT