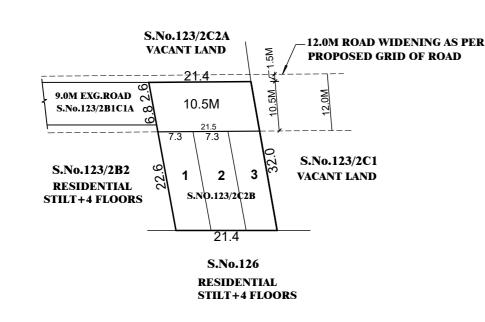

## SUB DIVISION OF HOUSE SITES IN S.No:123/2C2B OF

SCALE : 1:800 (ALL MEASUREMENTS ARE IN METER)

|                                                      | Owner-1 | Owner-3 | Owner-S | Owner-7 | Owner-9  | Owner-11 | Owner-13 | Owner-15 | Owner-17 |
|------------------------------------------------------|---------|---------|---------|---------|----------|----------|----------|----------|----------|
|                                                      | Owner-2 | Owner-4 | Owner-6 | Owner-8 | Owner-10 | Owner-12 | Owner-14 | Owner-16 | Owner-18 |
|                                                      |         |         |         |         |          |          |          |          |          |
| Applicants ( Owner / Developer / Power of Attorney ) |         |         |         |         |          |          |          |          |          |

ISO\_A2\_(594.00\_x\_420.00\_MM)

FILE NO: LAYOUT-1/0326/2024

| KTENT   | (AS PER PATTA & DOCUMENT) | : | 688 SQ.M |
|---------|---------------------------|---|----------|
| REA     | (33%)                     | : | 226 SQ.M |
| BLE ARE | A (67%)                   | : | 462 SQ.M |
| PLOTS   |                           | : | 3 Nos    |