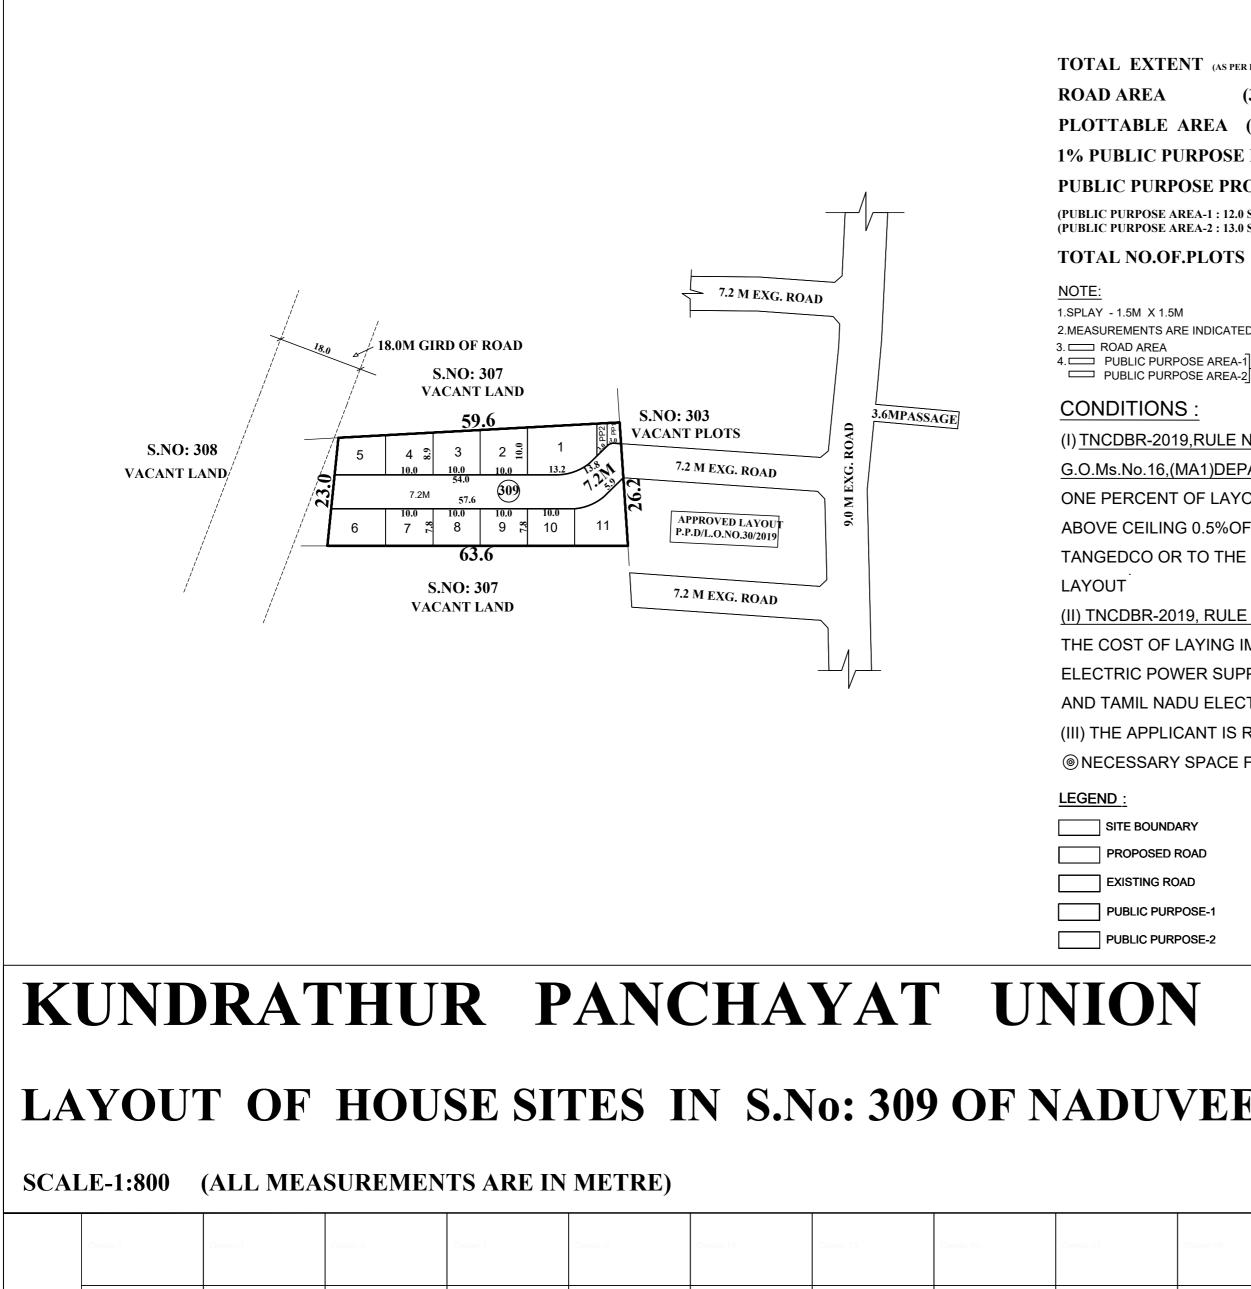

## FILE NO.LAYOUT-1 / 0331/ 2024

| XTENT (AS PER DOCUMENT)      |             | : | 1497 SQ.M |
|------------------------------|-------------|---|-----------|
| EA                           | (31%)       | : | 460 SQ.M  |
| LE AREA                      | A (69%)     | : | 1037 SQ.M |
| C PURPO                      | SE REQUIRED | : | 10 SQ.M   |
| URPOSE PROVIDED              |             | : | 25 SQ.M   |
| OSE AREA-1 :<br>OSE AREA-2 : | - ,         |   |           |
| D.OF.PLO                     | OTS         | : | 11 Nos.   |
|                              |             |   |           |

2.MEASUREMENTS ARE INDICATED EXCLUDING SPLAY DIMENSION 4. PUBLIC PURPOSE AREA-1 TO REFER FINAL LETTER.

(I) TNCDBR-2019, RULE NO: 47 (8) IN G.O(Ms) No.18, MAWS DEPARTMENT DATED: 04.02.2019 & & AMENDMENTS APPROVED IN G.O.Ms.No.16,(MA1)DEPARTMENT DATED:31.1.2020 AND PUBLISHED IN TNGG ISSUE NO.41, DATED:31.1.2020 ONE PERCENT OF LAYOUT AREA EXCLUDING ROAD, ADDITIONALLY, SHALL BE RESERVED FOR"PUBLIC PURPOSE" WITHIN THE ABOVE CEILING 0.5% OF AREA SHALL BE TRANSFERRED TO THE LOCAL BODY AND 0.5% OF AREA SHALL BE TRANSFERRED TO THE TANGEDCO OR TO THE LOCAL BODY FREE OF COST THROUGH A REGISTERED GIFT DEED BEFORE THE ACTUAL SANCTION OF THE