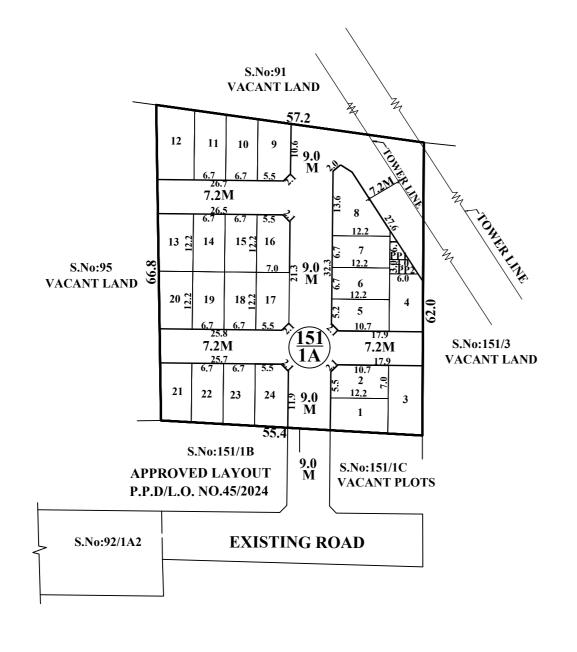

**FILE NO.LAYOUT-1/0350/2024** 

TOTAL EXTENT (AS PER DOCUMENT) : 3642 SQ.M

ROAD AREA (40%) : 1439 SQ.M

PLOTTABLE AREA (60%) : 2203 SQ.M

1% PUBLIC PURPOSE REQUIRED : 22 SQ.M

PUBLIC PURPOSE PROVIDED : 27 SQ.M

(PUBLIC PURPOSE AREA-1: 12.0 SQ.M) (PUBLIC PURPOSE AREA-2: 15.0 SQ.M)

TOTAL NO.OF.PLOTS : 24 Nos.

| NOTE | = |
|------|---|
|------|---|

- 1. SPLAY-1.5MX1.5M
- 2. MEASUREMENTS ARE INDICATED EXCLUDING SPLAY DIMENSION
- 3. ROAD AREA
- PUBLIC PURPOSE AREA-1

  PUBLIC PURPOSE AREA-2

  (RESERVED FOR TANGEDCO)

| SITE BOUNDARY    |
|------------------|
| PROPOSED ROAD    |
| EXISTING ROAD    |
| PUBLIC PURPOSE-1 |
| PUBLIC PURPOSE-2 |

## PUZHAL PANCHAYAT UNION

LAYOUT OF HOUSE SITES IN S.No: 151/1A OF VILANGADUPAKKAM VILLAGE

SCALE-1:800 (ALL MEASUREMENTS ARE IN METRE)

|                                                      | Owner-1 | Owner-3 | Owner-5 | Owner-7 | Owner-9  | Owner-11 | Owner-13 | Owner-15 | Owner-17 | Owner-19 |                   |                   | This Planning Permission issued under<br>New Rule TNCDBR, 2019 is subject<br>to final outcome of the W.P.<br>(MD) No.8948 of 2019 and WMP (MD)<br>Nos. 6912 & 6913 of 2019. |
|------------------------------------------------------|---------|---------|---------|---------|----------|----------|----------|----------|----------|----------|-------------------|-------------------|-----------------------------------------------------------------------------------------------------------------------------------------------------------------------------|
|                                                      |         |         |         |         |          |          |          |          |          |          | Name<br>Signature | Name<br>Signature |                                                                                                                                                                             |
|                                                      | Owner-2 | Owner-4 | Owner-6 | Owner-8 | Owner-10 | Owner-12 | Owner-14 | Owner-16 | Owner-18 | Owner-20 |                   |                   |                                                                                                                                                                             |
|                                                      |         |         |         |         |          |          |          |          |          |          | STRC_ENG_SIGN     |                   |                                                                                                                                                                             |
| Applicants ( Owner / Developer / Power of Attorney ) |         |         |         |         |          |          |          |          |          |          |                   |                   |                                                                                                                                                                             |