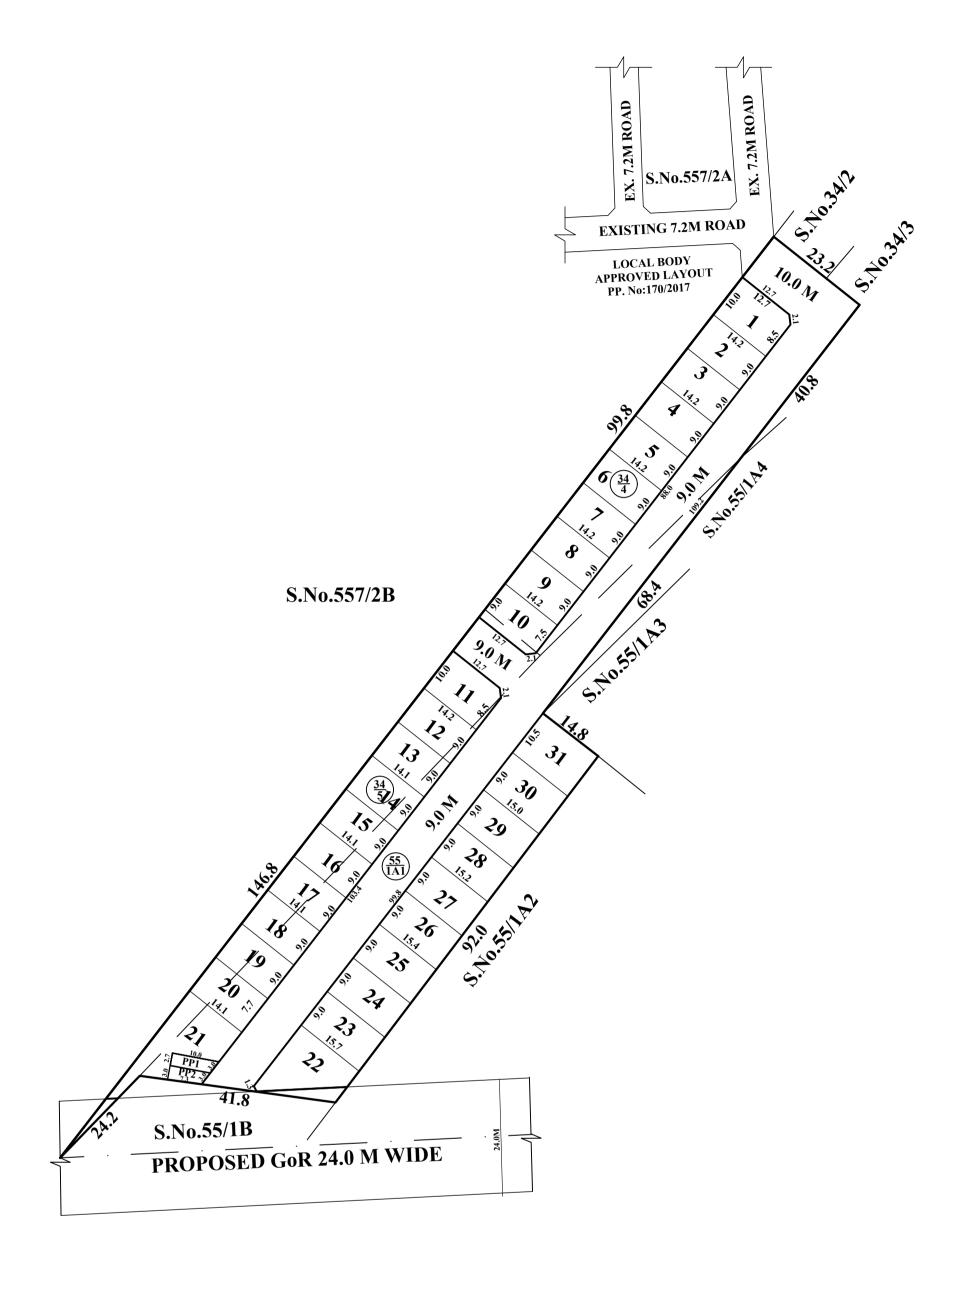

FILE NO: LAYOUT-1 / 0366 / 2023

SITE EXTENT  $= 6593 \, SQ.M$ (AS PER PATTA) **ROAD AREA** (34%)  $= 2250 \, SQ.M$ PLOTTABLE AREA  $= 4343 \, \text{SQ.M}$ (66%) 10% OSR CHARGES TO BE COLLECTED = 434 SQ.M 1% PUBLIC PURPOSE REQUIRED 43 SQ.M 47 SQ.M PUBLIC PURPOSE PROVIDED PUBLIC PURPOSE SITE - 1 = 25.0 SQ.M (RESERVED FOR LOCAL BODY) PUBLIC PURPOSE SITE - 2 = 22.0 SQ.M (RESERVED FOR TANGEDCO) NO.OF PLOTS 31 Nos. NOTE: 1. SPLAY - 1.5M x 1.5M 2. MEASUREMENTS ARE INDICATED EXCLUDING SPLAY DIMENSIONS 3. ROAD AREA PUBLIC PURPOSE AREA-1 REFER TO FINAL LETTER (RESERVED FOR LOCAL BODY) ☐ PUBLIC PURPOSE AREA-2

## LEGEND:

PROPOSED ROAD (TO LOCAL BODY)

PUBLIC PURPOSE - 2 (TO LOCAL BODY FOR TANGEDCO)

PUBLIC PURPOSE - 1 (TO LOCAL BODY)

## ST.THOMAS MOUNT PANCHAYAT UNION

LAYOUT OF HOUSE SITES IN S.Nos: 34 /4,5 AND 55 / 1A1 OF VENGAMBAKKAM VILLAGE

SCALE: 1:800 (ALL MEASUREMENTS ARE IN METRE)

|           | ner-19      | Owner-19 | Owner-17 | Owner-15 | Owner-13 | Owner-11                    | Owner-9                  | Owner-7 | Owner-5 | Owner-3 | Owner-1 |
|-----------|-------------|----------|----------|----------|----------|-----------------------------|--------------------------|---------|---------|---------|---------|
| Name      | N. Carlotte |          |          |          |          |                             |                          |         |         |         |         |
| Signature | ner-20      | Owner-20 | Owner-18 | Owner-16 | Owner-14 | Owner-12                    | Owner-10                 | Owner-8 | Owner-6 | Owner-4 | Owner-2 |
|           |             |          |          |          |          |                             |                          |         |         |         |         |
|           |             |          |          |          |          | eloper / Power of Attorney) | Applicants / Owner / Day |         |         |         |         |