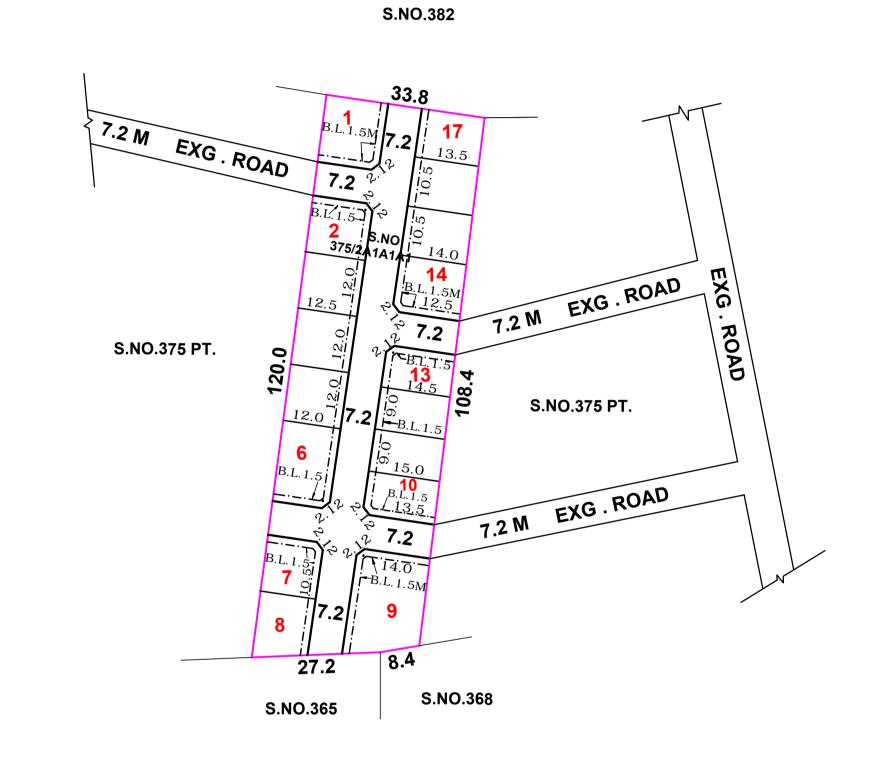

TOTAL EXTENT : 4007 SQ.M

ROAD AREA : 1249 SQ.M

TOTAL NO OF PLOTS : 17 NOS.

## NOTE:

- 1. SPLAY- 1.5 M X 1.5 M.
- 2. MEASUREMENTS ARE INDICATED EXCLUDING SPLAY DIMENSIONS.
- 3. COAD AREA WAS ALREADY HANDED OVER TO THE LOCAL BODY VIDE GIFT DEED DOCUMENT NO: 5818/2011. DATED: 10.6.2011.

## <u>LEGEND</u>

- SITE BOUNDARY
- PROPOSED ROAD
- EXISTING ROAD

# PUZHAL TOWN PANCHAYAT

LAYOUT OF HOUSE SITES IN S.NO: 375/2A1A1A1 OF PUZHAL VILLAGE.

SCALE 1: 800 (ALL MEASUREMENTS ARE IN METRE)