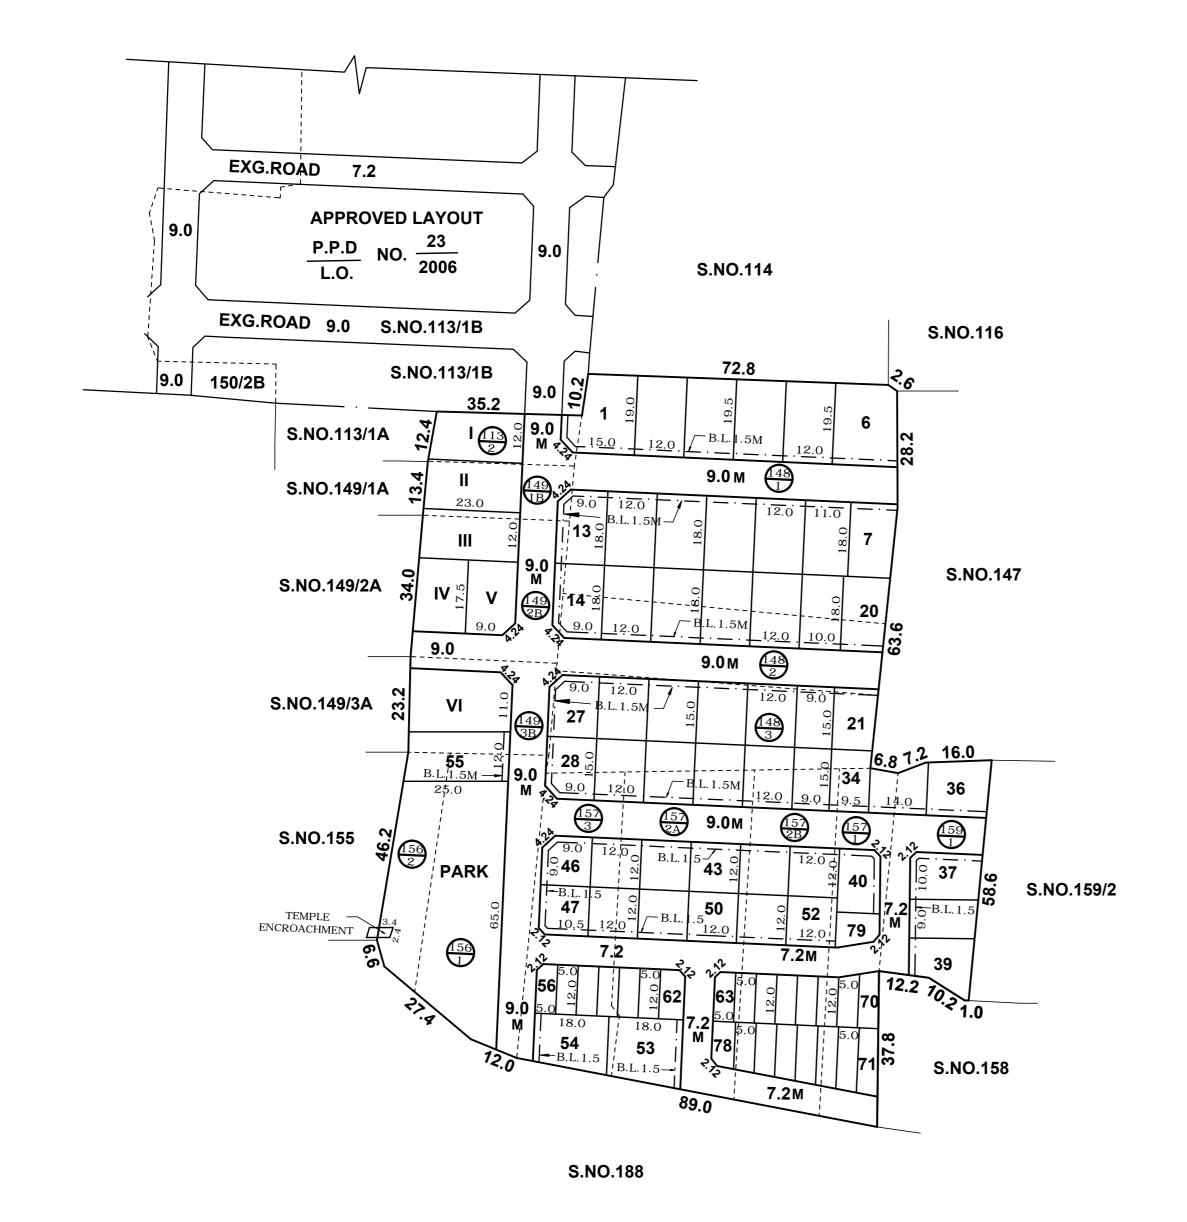

TOTAL EXTENT 20477 M2 ROAD AREA 5410 M2 PARK AREA 1559 M2 PUBLIC PURPOSE PLOTS (I TO VI) 1617 M2 REGULAR PLOTS (1 TO 55) 55 NOS E.W.S.PLOTS (1543 M2) (56 TO 79) 24 NOS

#### NOTE:

1. SPLAY 1.5M X 1.5M, 3.0M X 3.0M.

TOTAL NO OF PLOTS

2. MEASUREMENTS ARE INDICATED EXCLUDING SPLAY DIMENSIONS.

3. ROAD AREA WERE ALREADY HANDED OVER TO THE LOCAL BODY VIDE PARK AREA GIFT DEED DOCUMENT NO: 8145 / 2011 DATED: 7 / 7 / 2011.

## **LEGEND**

☐ SITE BOUNDARY ☐ PROPOSED ROAD

☐ EXISTING ROAD

□ PARK

☐ PUBLIC PURPOSE

E.W.S

# KUNDRATHUR PANCHAYAT UNION

LAYOUT OF HOUSE SITES IN S.Nos: 113/2, 148/1,2,3, 149/1B,2B,3B, 156/1,2, 157/1,2A,2B,3 AND 159/1 OF SRINIVASAPURAM VILLAGE.

SCALE 1: 800 (ALL MEASUREMENTS ARE IN METRE)