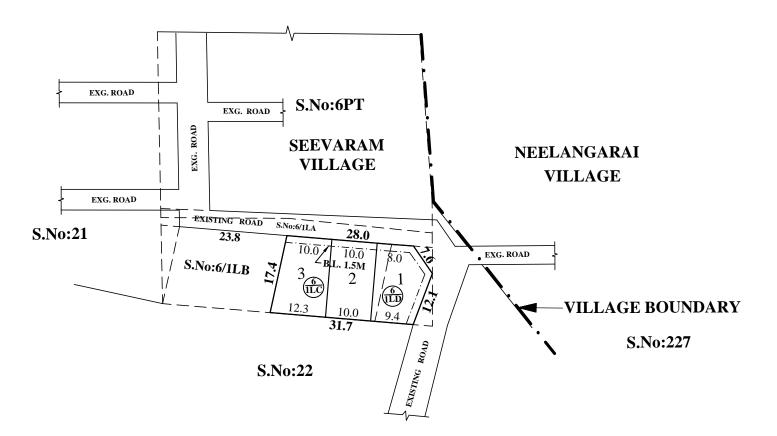

TOTAL EXTENT (AS PER SITE CONDITION) = 552 Sq.M

TOTAL No. OF PLOTS = 3 Nos.

# CORPORATION OF CHENNAI, ZONE - XIV

SUBDIVISION OF HOUSE SITES IN S.No: 6/1LC & 6/1LD, OF SEEVARAM VILLAGE.

SCALE: 1:800 (ALL MEASUREMENTS ARE IN METRE.)