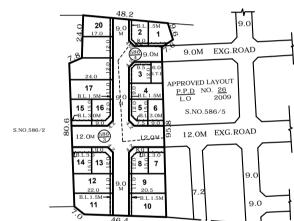

| TOTAL EXTENT           | : | 5382 M2 |
|------------------------|---|---------|
| ROAD AREA              | : | 1707 M2 |
| TOTAL NO.OF.PLOTS      | : | 20 NOS  |
| SEWAGE TREATMENT PLANT | : | 1 NO.   |
|                        |   |         |

## NOTE :

1. SPLAY - 3.0M X 3.0M

2 MEASUREMENTS ARE INDICATED EXCLUDING SPLAY DIMENSIONS.

3. COAD AREA AND SEWERAGE TREATMENT PLANT WAS ALREADY HANDED OVER TO THE LOCAL BODY

VIDE GIFT DEED DOCUMENT NO : 500 / 2012. DATE : 27/1/2012 2

NO

APPROVED VIDE LETTER NO : L1/18116/2010.

> CHENNAI METROPOLITAN DEVELOPMENT AUTHORITY

: 20 / 2 / 2012 OFFICE COPY FOR MEMBER SECRETARY

8

2012

TO OBTAINING SANCTION FROM THE LOCAL BODY CONCERNED

LEGEND SITE BOUNDARY PROPOSED ROAD EXISTING ROAD

## PANCHAYAT KUNDRATHUR UNION

LAYOUT OF HOUSE SITES IN S.Nos: 586/3 AND 586/4 OF PALANTHANDALAM VILLAGE.

SCALE 1: 800 (ALL MEASUREMENTS ARE IN METRE)

S.NO.585

46.4

S.NO.586/1