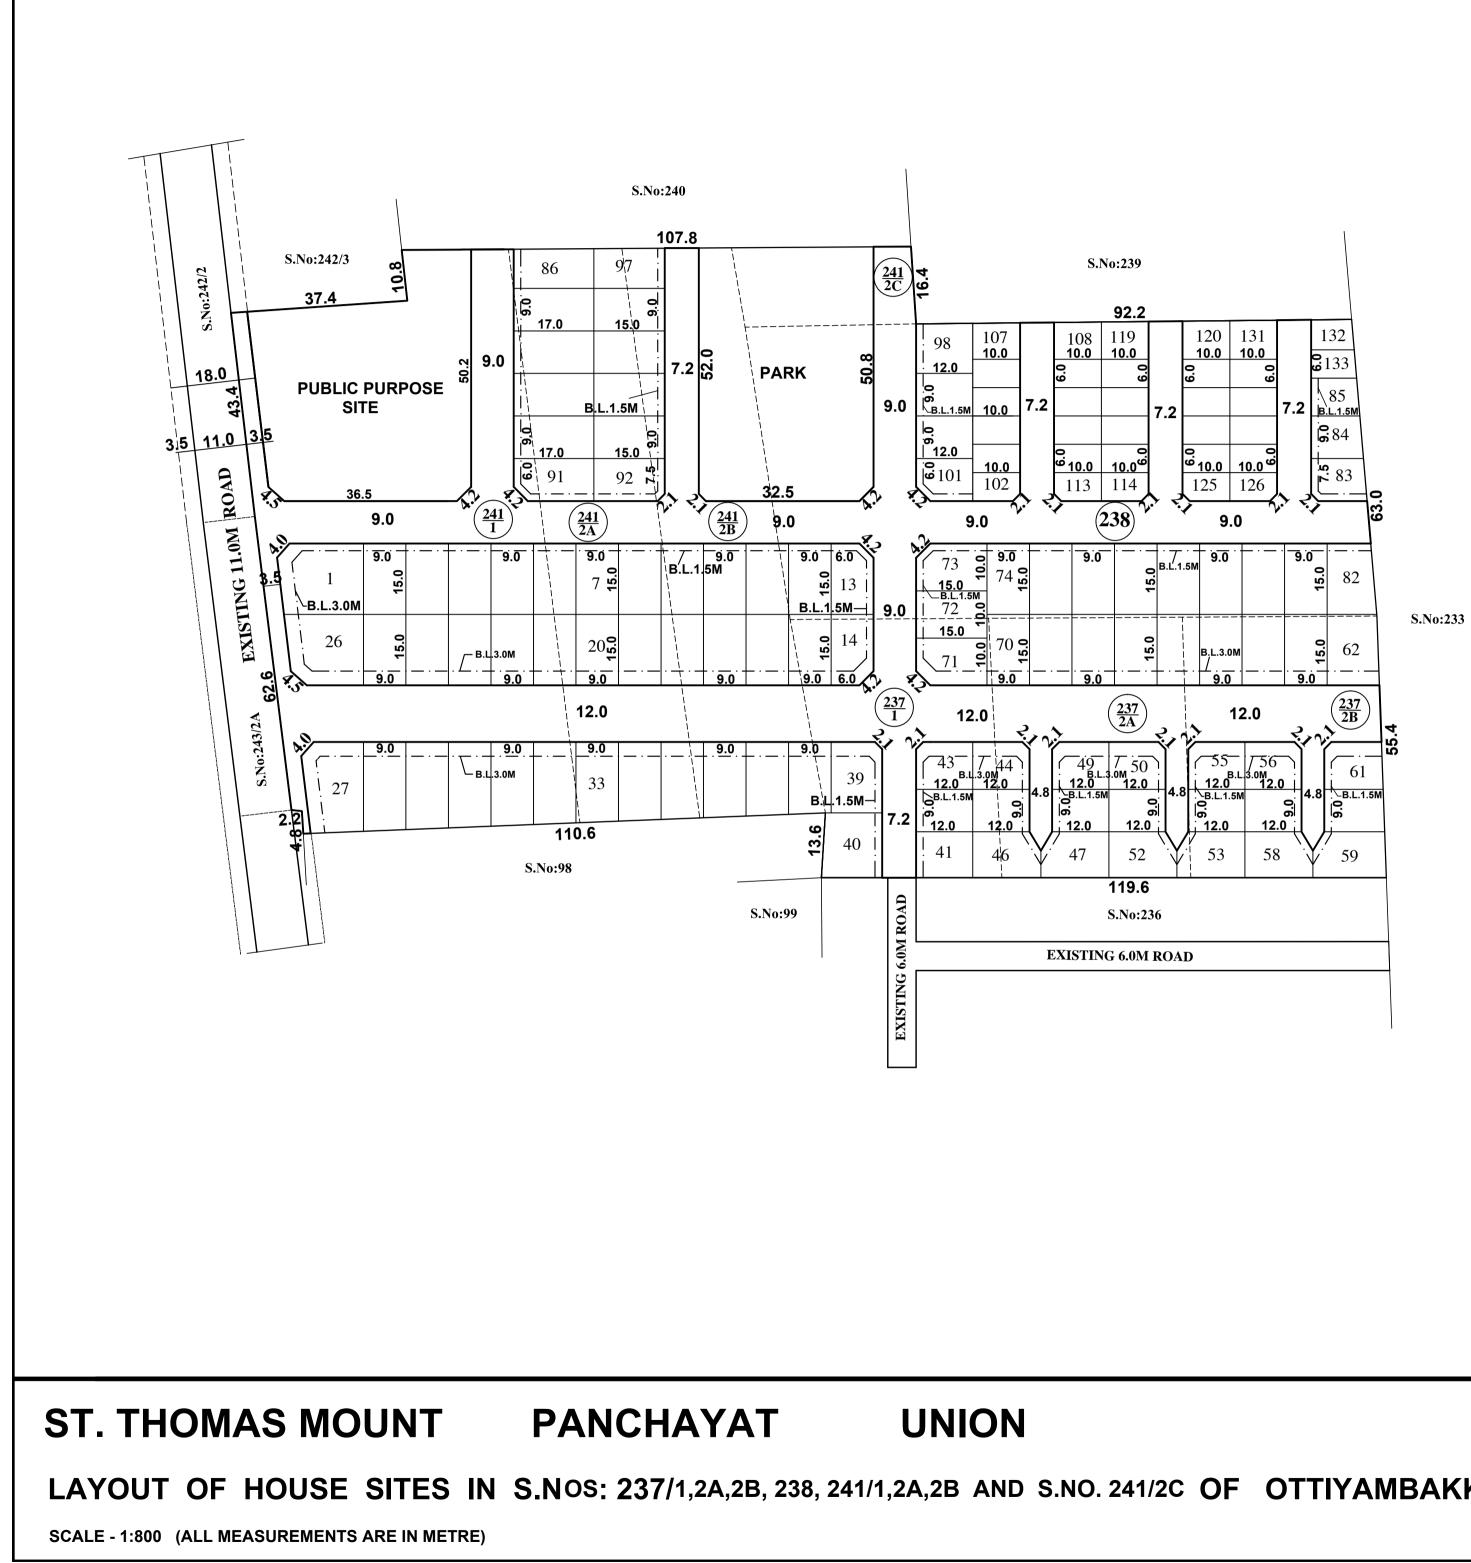

| TOTAL EXTENT (LEAST EXTENT AS PER DOCUMENT) | • | 27902 SQ.M |
|---------------------------------------------|---|------------|
| ROAD AREA                                   | • | 8259 SQ.M  |
| PARK AREA                                   | : | 1980 SQ.M  |
| PUBLIC PURPOSE SITE (1)                     | : | 2016 SQ.M  |
| NO.OF.REGULAR PLOTS (1 TO 101)              | : | 101 NOS    |
| E.W.S.PLOTS (2005 SQ.M) (102 TO 133)        | : | 32 NOS     |
| FOTAL NO.OF.PLOTS                           | : | 133 NOS    |

# NOTE:

1. SPLAY - 1.5M X 1.5M, 3.0M X 3.0M

2. MEASUREMENTS ARE INDICATED EXCLUDING SPLAY DIMENSION

3. **CONTINUES ALREADY HANDED OVER TO THE LOCAL BODY** 

PARK AREA∫ VIDE GIFT DEED DOCUMENT NO. 7975/2017, DATED: 19.07.2017, @ SRO SELAIYUR @

### (I)DR RULE NO : 29 (8)

THE AREA EARMARKED FOR PUBLIC PURPOSE SITE (VIZ . POST AND TELEGRAPH OFFICE, POLICE STATION ETC.) WOULD REMAIN RESERVED FOR A SPECIFIC PERIOD OF ONE YEAR FROM THE DATE OF APPROVAL TO ENABLE THE GOVERNMENT DEPARTMENT CONCERNED TO NEGOTIATE WITH THE OWNER AND ACQUIRE THE RESERVED LAND IF REQUIRED FOR THEM. THE COST OF THE PLOT SHOULD NOT BE MORE THAN GUIDELINE VALUE. IF THE PROMOTER ADDS PROPORTIONATE DEVELOPMENT COST ON THE PRICE OF THE PUBLIC PURPOSE PLOT, THE SAME SHOULD BE APPROVED BY CMDA.

## (II)DR RULE NO : 29 (9)

THE OWNER OR DEVELOPER OR PROMOTER SHALL SELL THE EWS PLOTS ONLY FOR EWS PURPOSE. NO CONVERSION OR AMALGAMATION SHALL BE PERMISSIBLE IN THE CASE OF EWS PLOTS.

## (III)DR RULE NO : 29 (11)

THE COST OF LAYING IMPROVEMENTS TO THE SYSTEMS INRESPECT OF ROAD, WATER SUPPLY, SEWERAGE, DRAINAGE OR ELECTRIC POWER SUPPLY THAT MAY BE REQUIRED AS ASSESSED BY THE COMPETENT AUTHORITY SHALL BE BORNE BY THE APPLICANT.

### LEGEND :

|           | SITE BOUNDARY              | CONDITION:-                                            |                                         |           |
|-----------|----------------------------|--------------------------------------------------------|-----------------------------------------|-----------|
|           | ROADS GIFTED TO LOCAL BODY | THE LAYOUT APPROVAL IS VALID SUBJE                     |                                         |           |
|           | EXISTING ROAD              | TO OBTAINING SANCTION FROM THE<br>LOCAL BODY CONCERNED |                                         |           |
|           | PARK GIFTED TO LOCAL BODY  | LOCAL BODY                                             | CONCERNED                               |           |
|           | PUBLIC PURPOSE             | P.P.D                                                  | NO.                                     |           |
|           | E.W.S                      | L.0                                                    |                                         |           |
|           |                            |                                                        | APPROV                                  | VED       |
|           |                            | VIDE LETTE                                             | R NO                                    | : L1/55   |
|           |                            | DATE                                                   |                                         | : 31 / 8  |
|           |                            |                                                        | OFFICE                                  | COPY      |
|           |                            |                                                        | FOR MEMBER<br>CHENNAI MET<br>DEVELOPMEN | ROPOLITAN |
| YAMBAKKAM | VILLAGE.                   |                                                        |                                         |           |