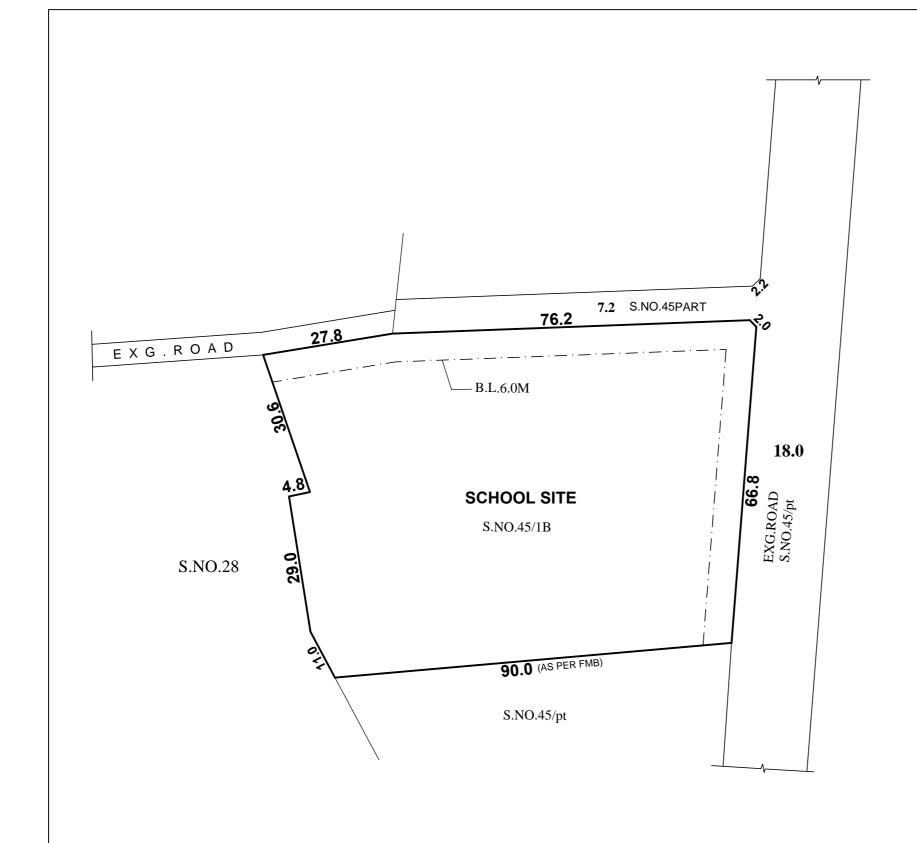

SITE EXTENT : 6770 SQ.M

SCHOOL SITE : 1 NO

NOTE: DIMENSION ARE AS PER FMB

## **GREATER CHENNAI CORPORATION**

SKETCH SHOWING THE CONVERSION OF COMMERCIAL PLOT - II LYING IN THE APPROVED INDUSTRIAL (NON-HAZARDOUS) LAYOUT P.P.D/ L.O.NO.24/2015 IN TO SCHOOL SITE IN S.NO. 45/1B OF CHINNASEKKADU VILLAGE.

SCALE-1:800 (ALL MEASUREMENTS ARE IN METRE)