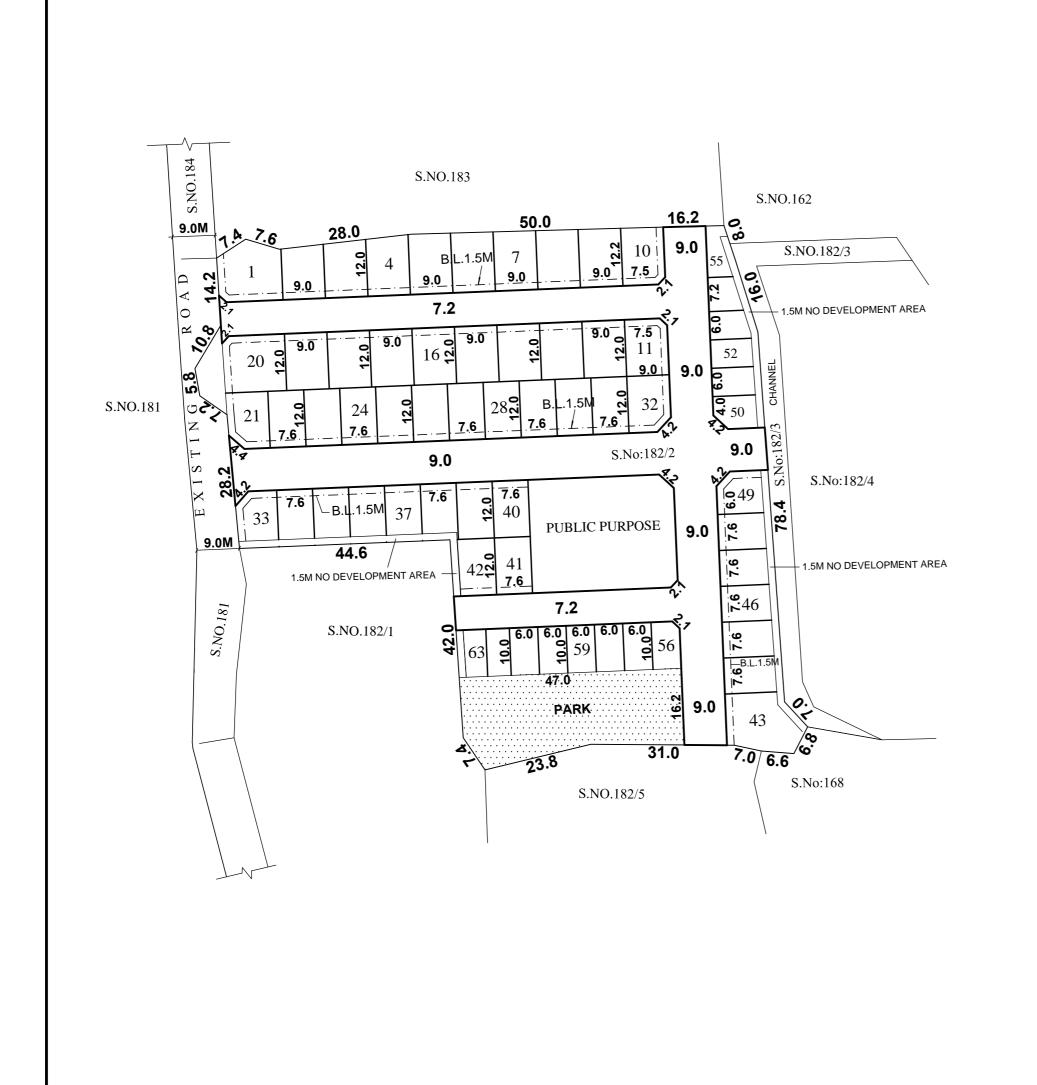

TOTAL EXTENT (LEAST EXTENT AS PER DOCUMENT) : 10198 SQ.M

ROAD AREA : 3053 SQ.M

PARK AREA : 780 SQ.M

PUBLIC PURPOSE PLOT (I) : 734 SQ.M

NO.OF.REGULAR PLOTS (1 TO 49) : 49 NOS

E.W.S.PLOTS (763 SQ.M) (50 TO 63) : 14 NOS

TOTAL NO.OF.PLOTS : 63 NOS

#### NOTE:

- 1. SPLAY 1.5M x 1.5M, 3.0M x 3.0M
- 2. MEASUREMENTS ARE INDICATED EXCLUDING SPLAY DIMENSIONS
- 3. ROAD AREA WERE ALREADY HANDED OVER TO THE LOCAL BODY

  PARK AREA VIDE GIFT DEED DOCUMENT NO. 9925/2017, DATED: 24/10/2017 @ SRO AVADI

# LEGEND:

| SITE BOUNDARY              |
|----------------------------|
| ROADS GIFTED TO LOCAL BODY |
| EXISTING ROAD              |
| PARK GIFTED TO LOCAL BODY  |
| PUBLIC PURPOSE             |
| E.W.S                      |
| CHANNEL                    |
| NO DEVELOPMENT AREA        |

DATE : 24 / 11 / 2017

**OFFICE COPY** 

FOR MEMBER SECRETARY CHENNAI METROPOLITAN DEVELOPMENT AUTHORITY

THIRUNINDRAVUR TOWN PANCHAYAT

LAYOUT OF HOUSE SITES IN S.No: 182/2 OF THIRUNINDRAVUR 'A' VILLAGE.

SCALE - 1:800 (ALL MEASUREMENTS ARE IN METRE)