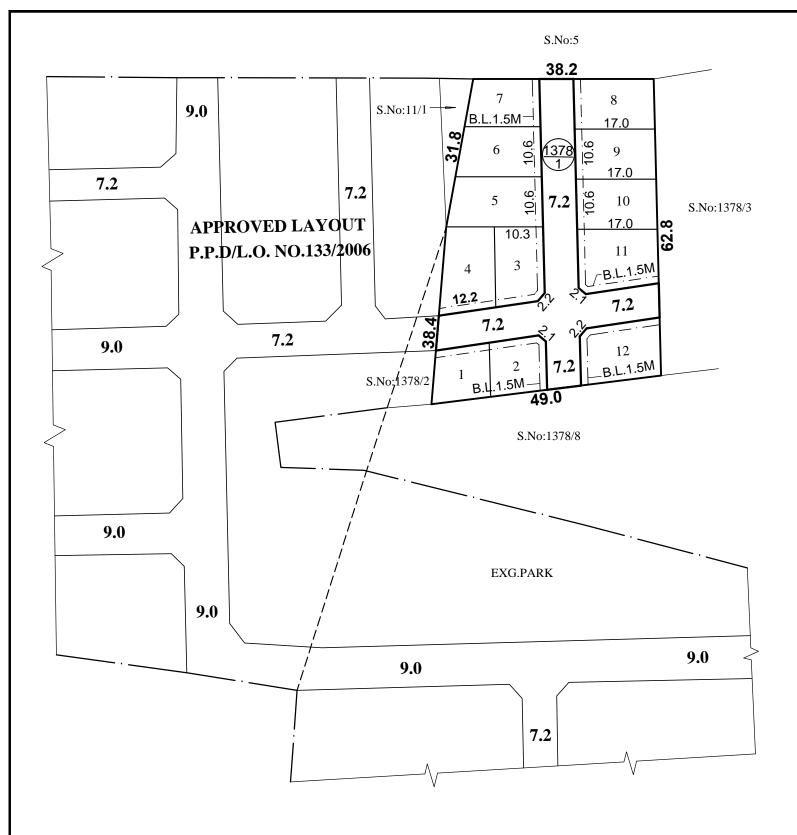

TOTAL EXTENT (LEAST EXTENT AS PER PATTA) : 2900 SQ.M

ROAD AREA : 765 SQ.M

NO.OF.PLOTS : 12 Nos.

### NOTE:

- 1.SPLAY 1.5M X 1.5M
- 2. MEASUREMENTS ARE INDICATED EXCLUDING SPLAY DIMENSION
- 3. ROAD AREA WAS HANDED OVER TO THE LOCAL BODY VIDE GIFT DEED DOCUMENT NO.3283 / 2018, DATE:15.03.2018. @ SRO KUNDRATHUR

## OFFICE COPY

FOR MEMBER SECRETARY
CHENNAI METROPOLITAN
DEVELOPMENT AUTHORITY

KUNDRATHUR TOWN PANCHAYAT
LAYOUT OF HOUSE SITES IN S.No.1378/1 OF KUNDRATHUR VILLAGE.

SCALE-1:800 (ALL MEASUREMENTS ARE IN METRE)