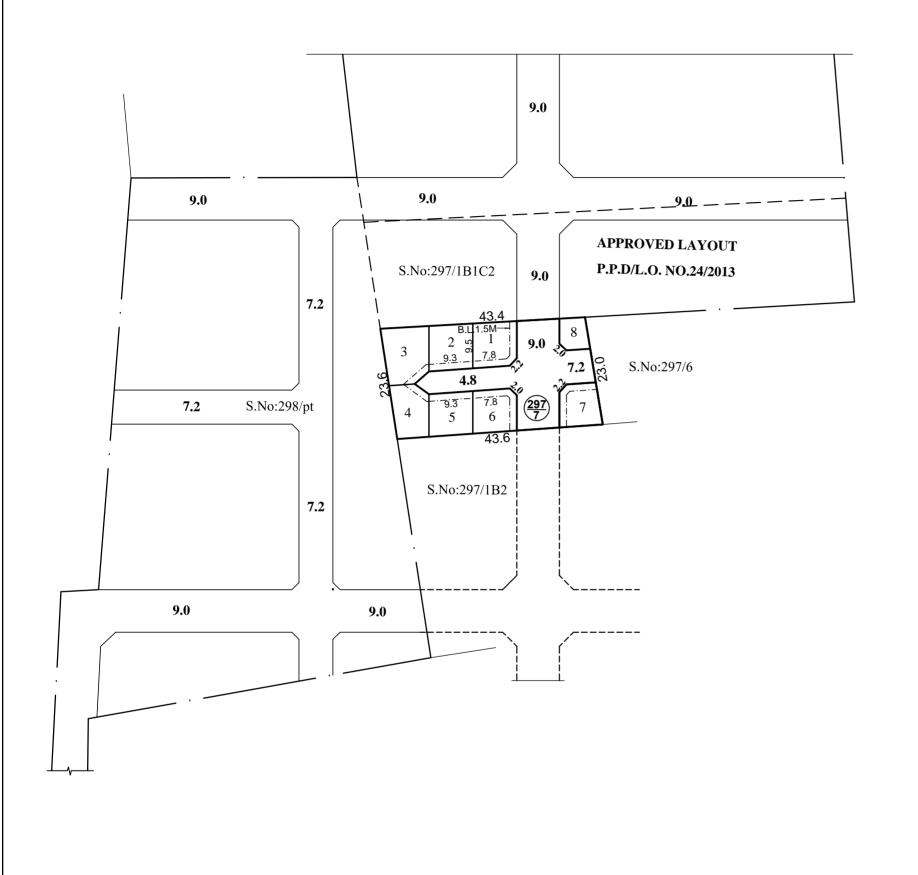

TOTAL EXTENT : 1010 SQ.M

ROAD AREA : 361 SQ.M

**REGULAR PLOTS** (1 TO 7) : 7 Nos.

E.W.S.PLOT : 1 No.

TOTAL NO.OF.PLOTS : 8 Nos.

## NOTE:

- 1. SPLAY 1.5M x 1.5M
- 2. MEASUREMENTS ARE INDICATED EXCLUDING SPLAY DIMENSIONS
- 3. ROAD AREA WAS HANDED OVER TO THE LOCAL BODY
  VIDE GIFT DEED DOCUMENT NO. 6085/2016, DATE: 22.4.2016.

## LEGEND:

SITE BOUNDARY

ROADS GIFTED TO LOCAL BOBY

EXISTING ROAD

E.W.S

# POONAMALLEE PANCHAYAT UNION

SUB - DIVISION OF HOUSE SITES IN S.No. 297/7 OF KANNAPALAYAM VILLAGE. (THIS REVISES EARLIER APPROVED LAYOUT NO. 22/2016)

SCALE-1:800 (ALL MEASUREMENTS ARE IN METRE)