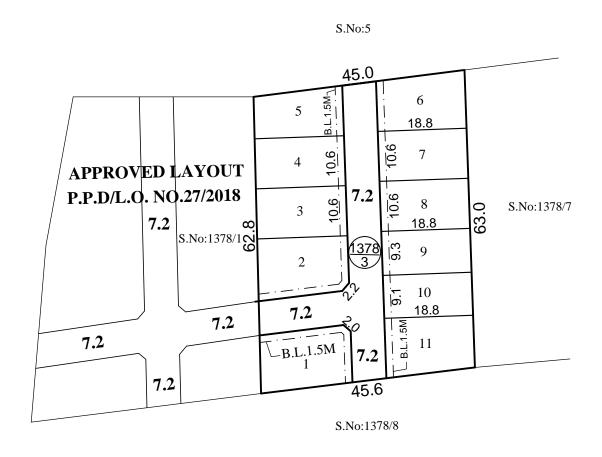

TOTAL EXTENT (LEAST EXTENT AS PER PATTA) : 2700 SQ.M

ROAD AREA : 594 SQ.M

NO.OF.PLOTS : 11 Nos.

#### NOTE:

- 1.SPLAY 1.5M X 1.5M
- 2. MEASUREMENTS ARE INDICATED EXCLUDING SPLAY DIMENSION
- 3. ROAD AREA WAS HANDED OVER TO THE LOCAL BODY
  VIDE GIFT DEED DOCUMENT NO.13308/2018, DATED:12.09.2018 @ SRO KUNDRATHUR.

# LEGEND:

SITE BOUNDARY

ROADS GIFTED TO LOCAL BODY

EXISTING ROAD

### OFFICE COPY

FOR MEMBER SECRETARY
CHENNAI METROPOLITAN
DEVELOPMENT AUTHORITY

KUNDRATHUR TOWN PANCHAYAT

LAYOUT OF HOUSE SITES IN S.No. 1378/3 OF KUNDRATHUR VILLAGE.

SCALE-1:800 (ALL MEASUREMENTS ARE IN METRE)