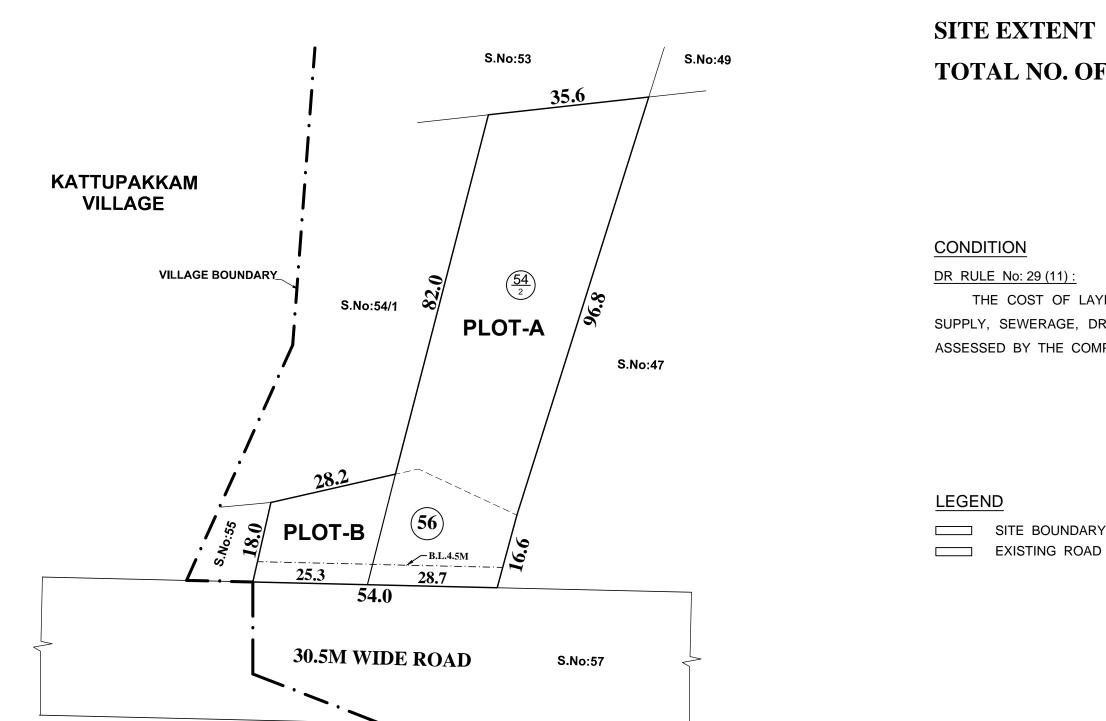

## KUNRATHUR PANCHAYAT UNION

SUB-DIVISION OF SITE INTO COMMERCIAL CUM RESIDENTIAL PURPOSE IN S.Nos: 54/2 & 56 OF AYYAPPANTHANGAL VILLAGE.

SCALE: 1:800 (ALL MEASUREMENTS ARE IN METRE.)

= 3804 Sq.M(AS PER DOC.) TOTAL NO. OF PLOTS 2 Nos. =

THE COST OF LAYING IMPROVEMENTS TO THE SYSTEMS INRESPECT OF ROAD, WATER SUPPLY, SEWERAGE, DRAINAGE OR ELECTRIC POWER SUPPLY THAT MAY BE REQUIRED AS ASSESSED BY THE COMPETENT AUTHORITY, SHALL BE BORNE BY THE APPLICANT.

## **CONDITIONS:**

THE SUB-DIVISION APPROVED IS VALID SUBJECT TO OBTAINING SANCTION FROM THE LOCAL BODY CONCERNED.

| <u>P.P.D</u><br>L.O                                                   | NO: | <u>68</u><br>2018 |
|-----------------------------------------------------------------------|-----|-------------------|
| APPROVED                                                              |     |                   |
| VIDE LETTER NO                                                        | ) : | L1 / 7404 / 2018  |
| DATE                                                                  | :   | 02 / 11 / 2018    |
| OFFICE COPY                                                           |     |                   |
| FOR MEMBER SECRETARY<br>CHENNAI METROPOLITAN<br>DEVELOPMENT AUTHORITY |     |                   |
|                                                                       |     |                   |