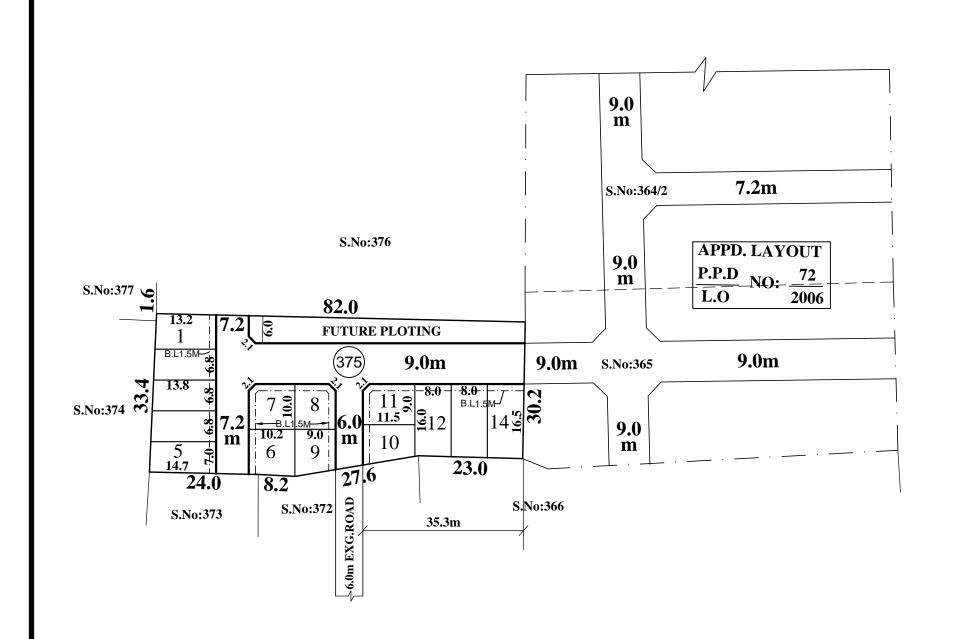

TOTAL EXTENT (AS PER PATTA) = 2750 Sq.M

**ROAD AREA** 915 Sq.M

TOTAL NO. OF PLOTS **14 Nos.** 

# NOTE:

- 1. SPLAY 1.5M x 1.5M
- 2. MEASUREMENTS ARE INDICATED EXCLUDING SPLAY DIMENSIONS
- 3. ROAD AREA WAS HANDED OVER TO THE LOCAL BODY VIDE GIFT DEED DOC.NO: 8462 / 2018, DATED: 20.11.2018 @ SRO, PAMMAL

# **OFFICE COPY**

FOR MEMBER SECRETARY CHENNAI METROPOLITAN DEVELOPMENT AUTHORITY

KUNDRATHUR PANCHAYAT UNION LAYOUT OF HOUSE SITES IN S.No. 375 OF GERUGAMBAKKAM VILLAGE.

SCALE: 1:800 (ALL MEASUREMENTS ARE IN METRE.)