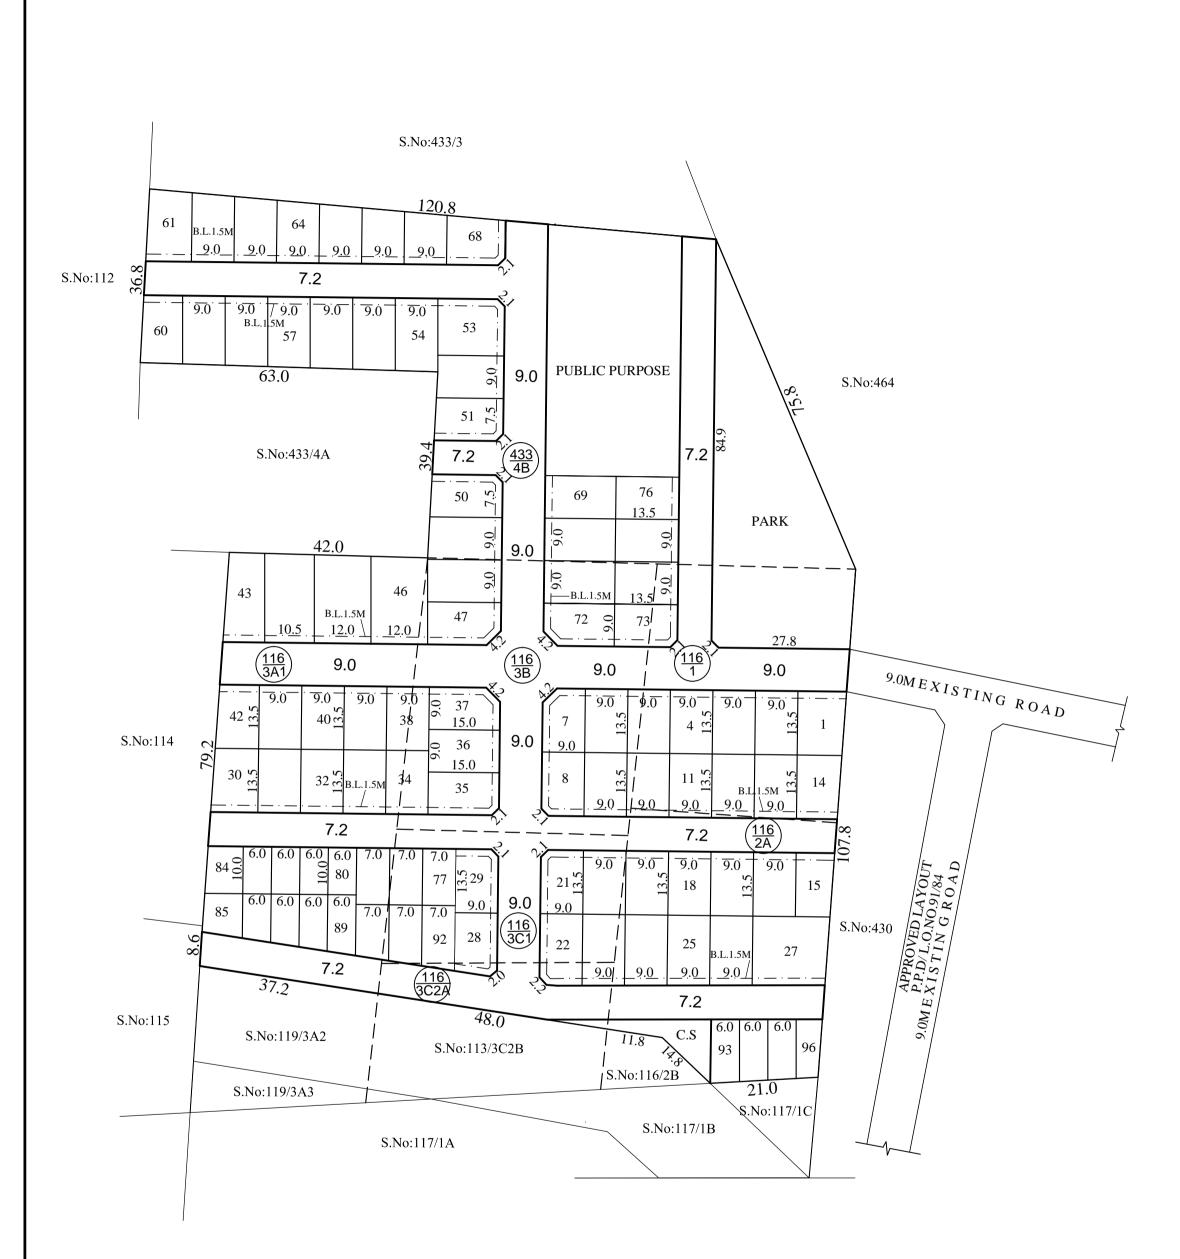

# ST. THOMAS MOUNTPANCHAYATUNIONLAYOUT OF HOUSE SITES IN S.Nos: 116/1, 2A, 3A1, 3B, 3C1, 3C2AAND S.No.433PERUMBAKKAM VILLAGE.

SCALE - 1:800 (ALL MEASUREMENTS ARE IN METRE)

| TOTAL EXTENT (LEAST EXTENT AS PER DOCUMENT) | : | 20032 SQ.M   |
|---------------------------------------------|---|--------------|
| ROAD AREA                                   | : | 5720 SQ.M    |
| PARK AREA                                   | : | 1557 SQ.M    |
| PUBLIC PURPOSE PROVIDED (1)                 | : | 1477 SQ.M    |
| <b>REGULAR PLOTS</b> (1 TO 76)              | : | 76 Nos.      |
| E.W.S PLOTS (1467 SQ.M) (77 TO 96)          | : | 20 Nos.      |
| CONVENIENT SHOP                             | : | <b>1 No.</b> |

# NOTE:

1.SPLAY - 1.5M X 1.5M, 3.0M X 3.0M

2.MEASUREMENTS ARE INDICATED EXCLUDING SPLAY DIMENSION

3. ROAD AREA WERE HANDED OVER TO THE LOCAL BODY VIDE GIFT DEED DOCUMENT NO.14497/2018, DATE:26.12.2018, @ SRO SELAIYUR AND RECTIFICATION DEED DOCUMENT NO.104/2019, DATE: 4.1.2019, @ SRO SELAIYUR

## LEGEND :

| SITE BOUNDARY                                                          |                                                                                                               |  |
|------------------------------------------------------------------------|---------------------------------------------------------------------------------------------------------------|--|
| ROADS GIFTED TO LOCAL BODY   EXISTING ROAD   PARK GIFTED TO LOCAL BODY | CONDITION:-<br>THE LAYOUT APPROVAL IS VALID SUBJECT<br>TO OBTAINING SANCTION FROM THE<br>LOCAL BODY CONCERNED |  |
| PUBLIC PURPOSE   E.W.S   CONVENIENT SHOP                               | P.P.D NO. 08   L.O 2019   APPROVED   VIDE LETTER NO : 11 / 12275 / 2018   DATE : 11 / 01 / 2019               |  |
| 3/4B OF                                                                | OFFICE COPY<br>FOR MEMBER SECRETARY<br>CHENNAI METROPOLITAN<br>DEVELOPMENT AUTHORITY                          |  |