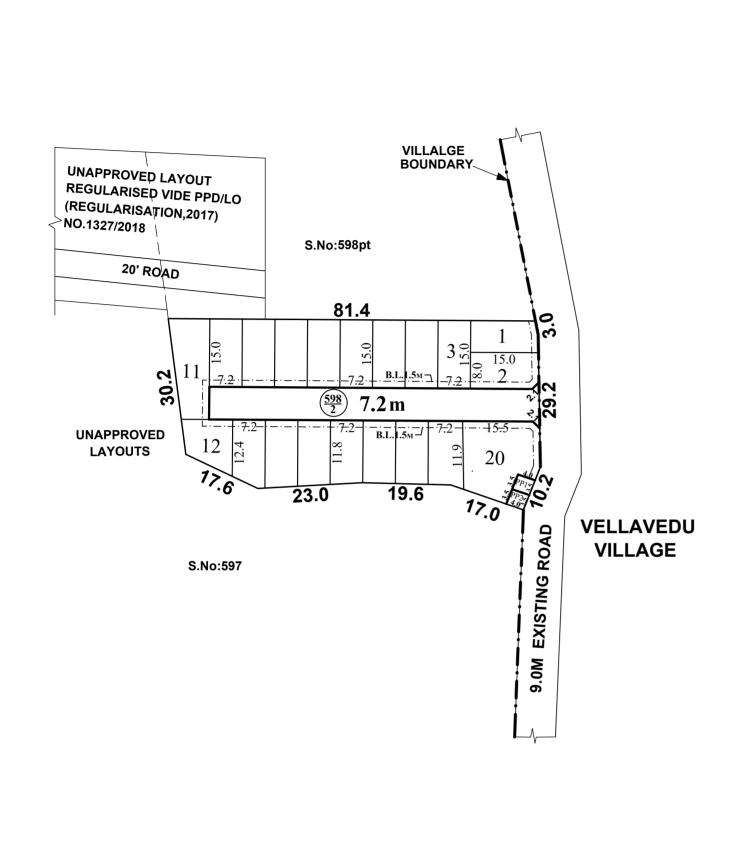

# POONAMALLEE PANCHAYAT UNI

LAYOUT OF HOUSE SITES IN S.No:598/2 OF NEMAM - 'B' VILLAGE.

SCALE: 1:800 (ALL MEASUREMENTS ARE IN METRE.)

= 2833 Sq.M 527 Sq.M 28 Sq.M

20 Nos. =

WERE HANDED OVER TO THE LOCAL BODY VIDE GIFT DEED