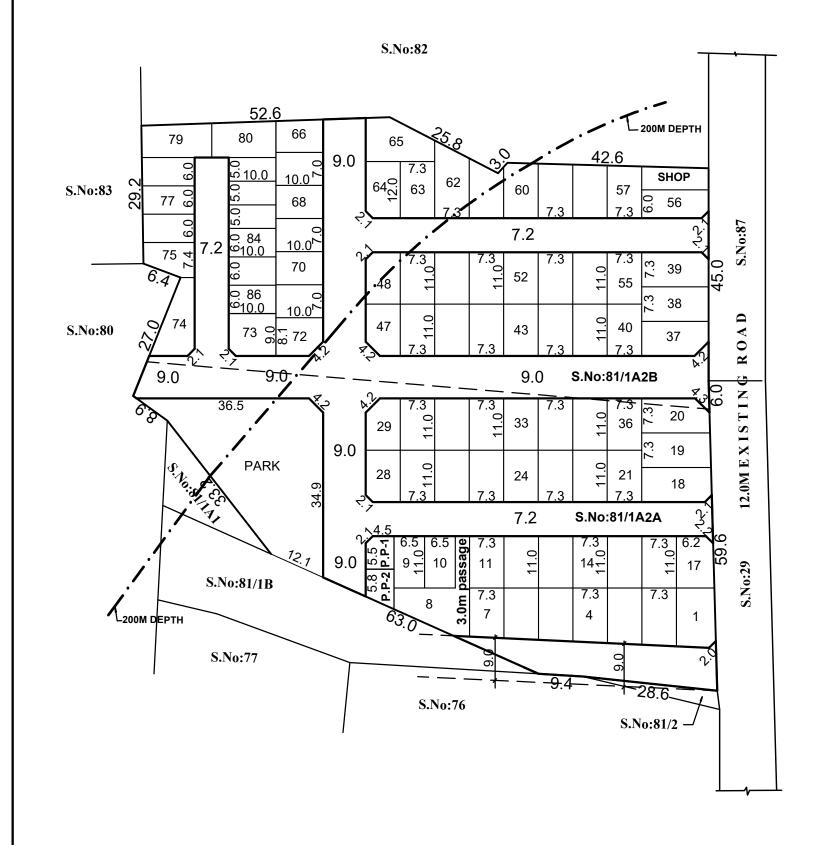

| TOTAL EXTENT (LEAST EXTENT AS PER PATTA)                          | : 11400 SQ.M                      |                                            |
|-------------------------------------------------------------------|-----------------------------------|--------------------------------------------|
| ROAD AREA                                                         | : 3649 SQ.M                       |                                            |
| PARK AREA                                                         | : 814 SQ.M                        |                                            |
| PUBLIC PURPOSE AREA (1%)                                          | : 84 SQ.M                         |                                            |
| (P.P-1 HANDED OVER TO THE LOCAL BODY (0.5%) - 41 SQ.N             |                                   |                                            |
| (P.P-2 HANDED OVER TO THE TANGEDCO (0.5%) - 43 SQ.I               | <del></del>                       |                                            |
| REGULAR PLOTS (1 TO 74)                                           | : 74 Nos.                         |                                            |
| E.W.S. PROVIDED (804 SQ.M) (75 TO 86)                             | : 12 Nos.                         |                                            |
| TOTAL NO.OF.PLOTS                                                 | : 86 Nos.                         |                                            |
| SHOP SITE                                                         | : 1 No.                           |                                            |
| NOTE:                                                             |                                   |                                            |
| 1. SPLAY - 1.5M X 1.5M, 3.0M X 3.0M                               |                                   |                                            |
| 2. MEASUREMENTS ARE INDICATED EXCLUDING SPLAY DIMENSION.          |                                   |                                            |
| 3. ROAD AREA WERE HANDED OVER TO THE DOCUMENT NO.9070/2019, DATED |                                   |                                            |
| PUBLIC PURPOSE -1 (0.5%)                                          | 7. 20.00.2010, @ 01.0 1.25111220. |                                            |
| 4. PUBLIC PURPOSE - 2 (0.5%) WAS HANDED OVER TO THE TA            | ANGEDCO VIDE GIFT DEED            |                                            |
| DOCUMENT NO.9069/2019, DATED CONDITIONS:                          | ): 23.09.2019, @ SRO REDHILLS.    |                                            |
| (I)TNCDBR - 2019, RULE NO. 47(8)                                  |                                   |                                            |
| ONE PERCENT OF LAYOUT AREA EXCLUDING ROADS, ADDITIONALLY, SHA     | LL BE RESERVED FOR "PUBLIC        | PURPOSE" WITHIN THE ABOVE CEILING 0.5% OF  |
| AREA SHALL BE TRANSFERRED TO THE LOCAL BODY AND 0.5% OF AF        | REA SHALL BE TRANSFERRED TO       | O THE TANGEDCO FREE OF COST THROUGH A      |
| REGISTERED GIFT DEED BEFORE THE ACTUAL SANCTION OF THE LAYOUT     |                                   |                                            |
| (II)TNCDBR RULE NO: 47(9)                                         |                                   |                                            |
| THE OWNER OR DEVELOPER OR PROMOTER SHALL SELL THE EWS PLO         | OTS ONLY FOR EWS PURPOSE.         | NO CONVERSION OR AMALGAMATION SHALL BE     |
| PERMISSIBLE IN THE CASE OF EWS PLOTS.                             |                                   |                                            |
| (III)TNCDBR RULE NO: 47 (11)                                      |                                   |                                            |
| THE COST OF LAYING IMPROVEMENTS TO THE SYSTEMS IN RESPECT O       | F ROAD, WATER SUPPLY, SEWE        | RAGE, DRAINAGE OR ELECTRIC POWER SUPPLY    |
| THAT MAY BE REQUIRED AS ASSESSED BY THE CONCERNED AUTHORITY,      | NAMELY,THE LOCAL BODY AND T       | AMIL NADU ELCTRICITY BOARD, SHALL BE BORNE |
| BY THE APPLICANT.                                                 | IN THE OUTS UNDER RESERVO         | EALLING MITHIN COOM REPT.                  |
| (IV) NOC FROM ASI IS TO BE OBTAINED BEFORE TAKING UP DEVELOPMENT  |                                   |                                            |
|                                                                   | N FORCE WHILE TAKING UP DEVE      | ELOPINENT IN EVERY PLOT.                   |
| LEGEND :                                                          |                                   |                                            |
| SITE BOUNDARY                                                     |                                   |                                            |
| ROADS GIFTED TO LOCAL BODY                                        |                                   |                                            |
| EXISTING ROAD                                                     |                                   |                                            |
| PARK GIFTED TO LOCAL BODY                                         |                                   |                                            |
| PUBLIC PURPOSE-1 GIFTED TO LOCAL BODY                             |                                   | CONDITION:-                                |
| PUBLIC PURPOSE-2 GIFTED TO TANGEDCO                               |                                   | THE LAYOUT APPROVAL IS VALID SUBJECT       |
| BEYOND IT 200 METERS DEPTH (I.E 100M TO 300M AROUND) IS THI       | F RESTRICTED AREA                 | THE EATOO ATTROVAL IS VALID SUBJEC         |

## **OFFICE COPY**

FOR MEMBER SECRETARY CHENNAI METROPOLITAN **DEVELOPMENT AUTHORITY** 

VILLIVAKKAM PANCHAYAT UNION

LAYOUT OF HOUSE SITES IN S.Nos: 81/1A2A AND S.No.81/1A2B OF POTHUR VILLAGE.

FOR DEVELOPMENT.

SHOP SITE

E.W.S

SCALE - 1:800 (ALL MEASUREMENTS ARE IN METRE)