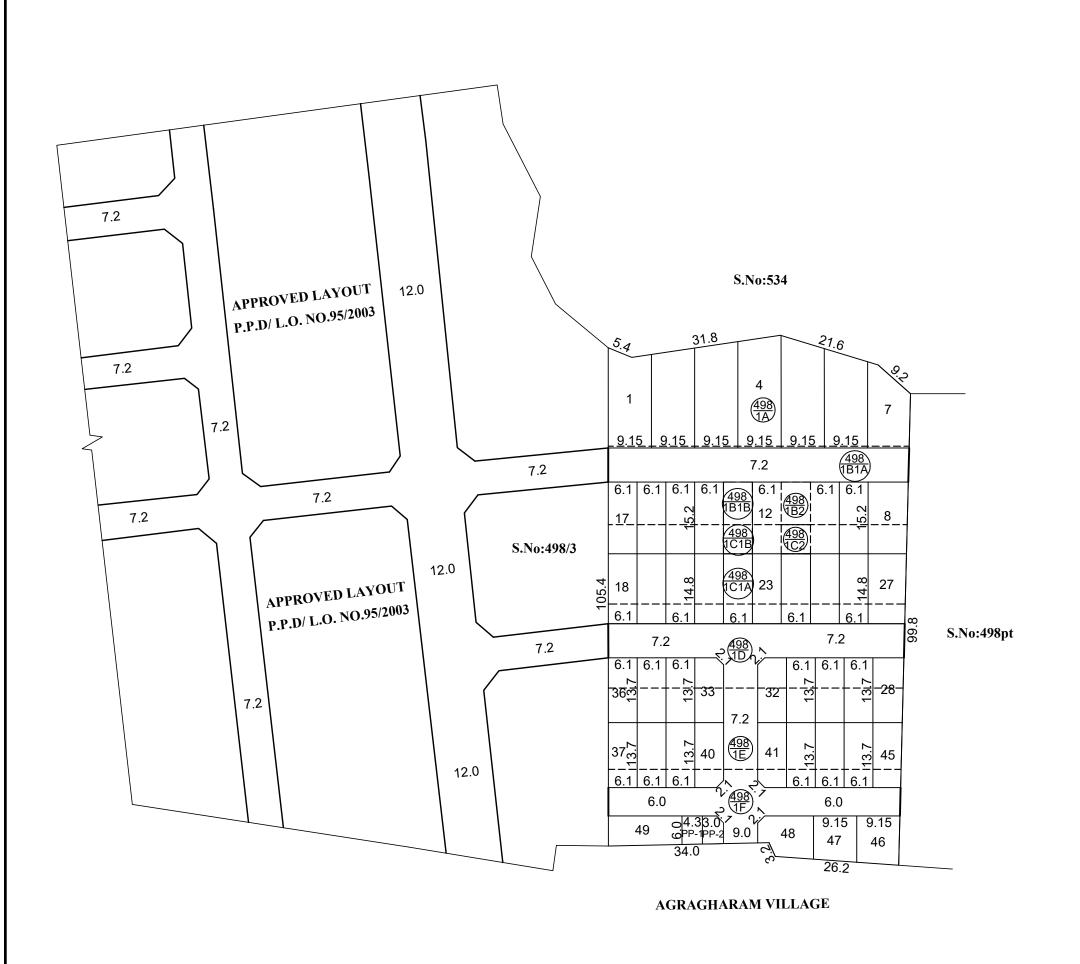

TOTAL EXTENT (LEAST EXTENT AS PER PATTA) : 6550 SQ.M ROAD AREA : 1526 SQ.M PUBLIC PURPOSE AREA (1%) : 51 SQ.M

(P.P-1 HANDED OVER TO THE LOCAL BODY (0.5%) - 26 SQ.M (P.P-2 HANDED OVER TO THE TANGEDCO (0.5%) - 25 SQ.M

NO.OF.PLOTS : 49 Nos.

#### NOTE:

- 1. SPLAY 1.5M X 1.5M, 3.0M X 3.0M
- 2. MEASUREMENTS ARE INDICATED EXCLUDING SPLAY DIMENSION.

3. ROAD AREA

WERE HANDED OVER TO THE LOCAL BODY VIDE GIFT DEED

DOCUMENT NO.2364/2019, DATED: 28.06.2019, @ SRO POONAMALLEE.

4. PUBLIC PURPOSE - 2 (0.5%) WAS HANDED OVER TO THE TANGEDCO VIDE GIFT DEED DOCUMENT NO.2510/2019, DATED: 10.07.2019, @ SRO POONAMALLEE.

## LEGEND:

SITE BOUNDARY

ROADS GIFTED TO LOCAL BODY

EXISTING ROAD

PUBLIC PURPOSE-1 GIFTED TO LOCAL BODY

PUBLIC PURPOSE-2 GIFTED TO TANGEDCO

# POONAMALLEE MUNICIPALITY

LAYOUT OF HOUSE SITES IN S.Nos: 498/1A, 1B1A, 1B1B, 1B2, 1C1A, 1C1B, 1C2, 1D, 1E AND S.No.498/1F OF POONAMALLEE VILLAGE.

SCALE - 1:800 (ALL MEASUREMENTS ARE IN METRE)