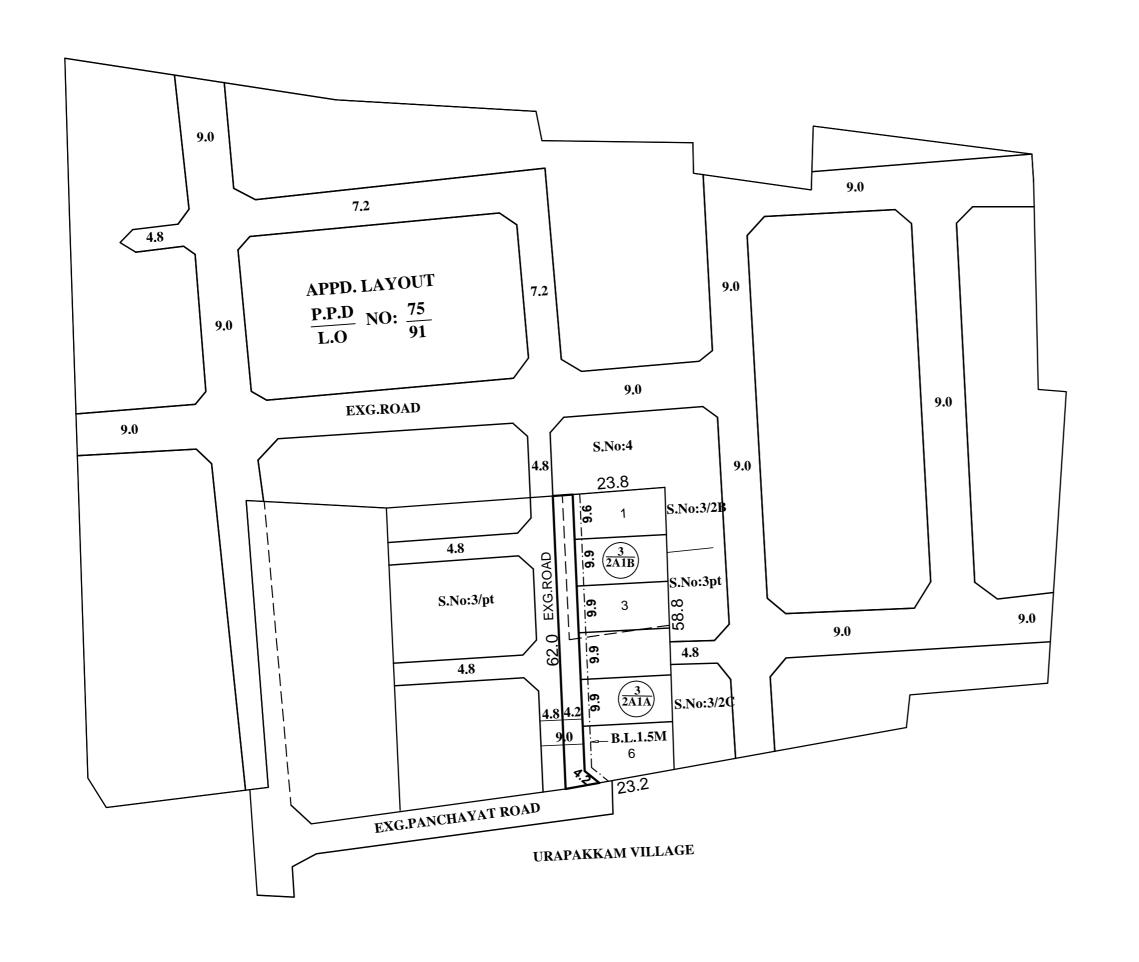

TOTAL EXTENT (LEAST EXTENT AS PER DOCUMENT) : 1295 SQ.M

**ROAD AREA 264 SQ.M** 

6 Nos. NO.OF.PLOTS

### NOTE:

- 1. SPLAY 3.0M X 3.0M
- 2. MEASUREMENTS ARE INDICATED EXCLUDING SPLAY DIMENSION
- 3. ROAD AREA WAS HANDED OVER TO THE LOCAL BODY VIDE GIFT DEED DOCUMENT NO.4410/2018, DATE: 02.05.2018, AND RECTIFICATION DEED DOCUMENT NO.15367/2018, DATE: 20.12.2018, @ SRO GUDUVANCHERY

# LEGEND:

- ☐ SITE BOUNDARY
- ROADS GIFTED TO LOCAL BODY
- ☐ EXISTING ROAD

#### KATTANKULATHUR **PANCHAYAT UNION**

SUB-DIVISION OF HOUSE SITES IN S.Nos: 3/2A1A AND 3/2A1B OF KILAMBAKKAM VILLAGE.

SCALE - 1:800 (ALL MEASUREMENTS ARE IN METRE)