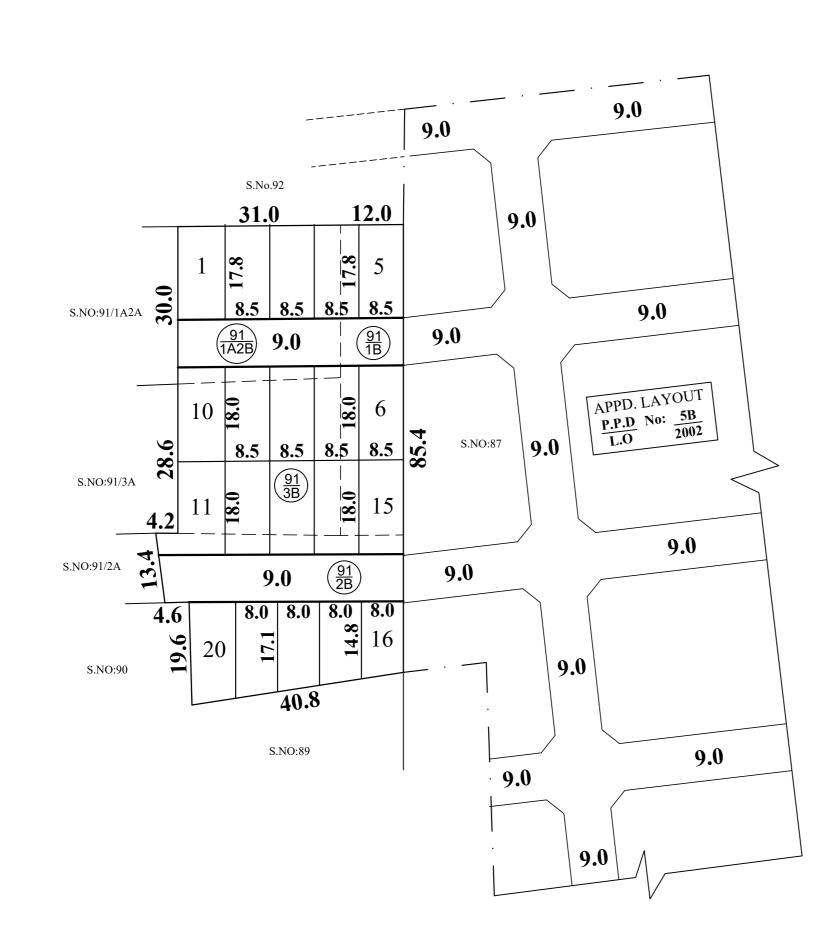

## SCALE : 1:800 (ALL MEASUREMENTS ARE IN METRE)

# **THIRUVERKADUMUNCIPALITY**LAYOUT OF HOUSE SITES IN S.Nos: 91 / 1A2B, 1B, 2B & 91 / 3B OF AY

PREPARED BY P.A-IV (S.M)

CHECKED BY P.A.II (N.B.V)

A.P.(S.A)

| TOTAL EXTENT (AS PER PATTA) | = | 3630 Sq.M |
|-----------------------------|---|-----------|
| ROAD AREA                   | = | 805 Sq.M  |
| TOTAL NO. OF PLOTS          | = | 20 Nos.   |

### NOTE:

- 1. NECESSARY SPACE FOR BUILDING LINE TO BE LEFT AS PER THE RULE IN FORCE WHILE TAKING UP DEVELOPMENT IN EVERY PLOT
- 2. CAD AREA WAS ALREADY HANDED OVER TO THE LOCAL BODY VIDE GIFT DEED DOC.NO: 14367/2019, DATED:01.10.2019 @ SRO, AMBATTUR