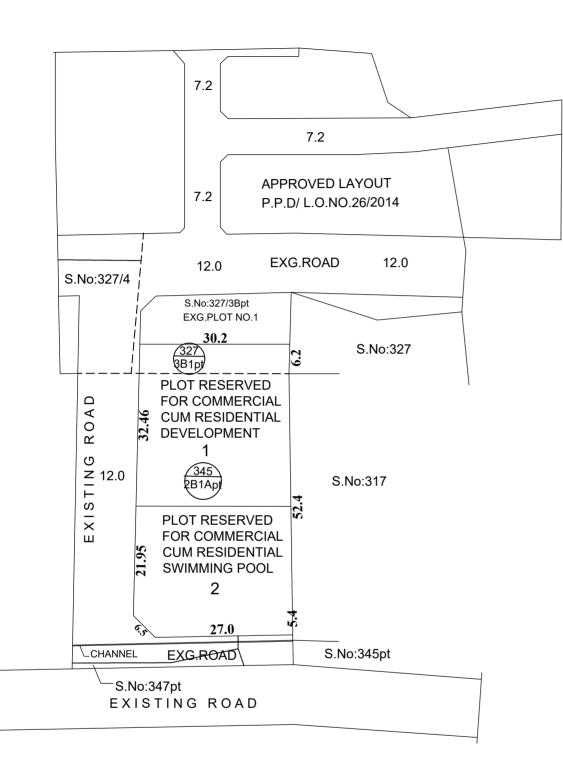

# SITE EXTENT **NO.OF.PLOTS**

NOTE:

SITE BOUNDARY EXISTING ROAD

Nos. 6912 & 6913 of 2019.

### PANCHAYAT **KATTANKOLATHUR UNION**

SKETCH SHOWING THE CONVERSION OF NURSERY SCHOOL SITE AS COMMERCIAL CUM RESIDENTIAL SWIMMING POOL AND CONVERSION OF CLINIC SITE AS COMMERCIAL CUM RESIDENTIAL SITE LYING IN THE APPROVED LAYOUT P.P.D/L.O.NO.26/2014 COMPRISED IN S.Nos. 327/3B1pt & 345/2B1Apt OF NEDUNGUNDRAM VILLAGE.

SCALE-1:800 (ALL MEASUREMENTS ARE IN METRE)

(AS PER APPROVED PLAN)

# MEASUREMENTS ARE INDICATED EXCLUDING SPLAY DIMENSIONS.