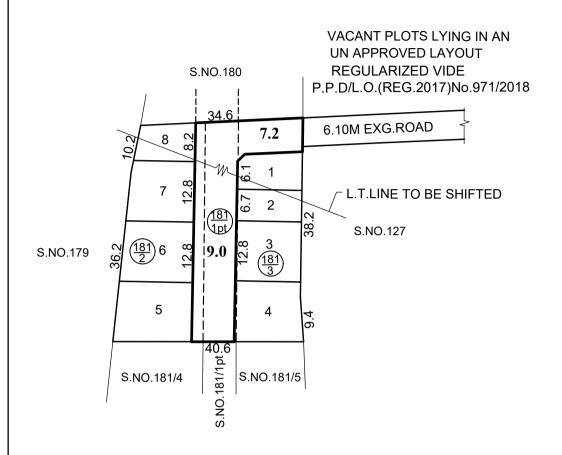

TOTAL EXTENT (LEAST EXTENT AS PER DOCUMENT) : 1641 SQ.M

ROAD AREA : 517 SQ.M

NO.OF.PLOTS : 8 Nos.

#### NOTE:

- 1. SPLAY 1.5M X 1.5M
- 2. MEASUREMENTS ARE INDICATED EXCLUDING SPLAY DIMENSION.
- 3. ROAD AREA WAS HANDED OVER TO THE LOCAL BODY
  VIDE GIFT DEED DOCUMENT NO. 16923/2019, DATED;17.10.2019 @ SRO KUNDRATHUR.

## LEGEND:

SITE BOUNDARY

ROADS GIFTED TO LOCAL BODY

EXISTING ROAD

This Planning Permission Issued under New Rule TNCDBR.2019 is subject to final outcome of the W.P(MD) No.8948 of 2019 and WMP (MD) Nos. 6912 & 6913 of 2019.

# KUNDRATHUR PANCHAYAT UNION

SUB-DIVISION OF HOUSE SITES IN S.Nos.181/1pt, 2 AND S.No.181/3 OF MALAYAMBAKKAM VILLAGE.

SCALE-1:800 (ALL MEASUREMENTS ARE IN METRE)