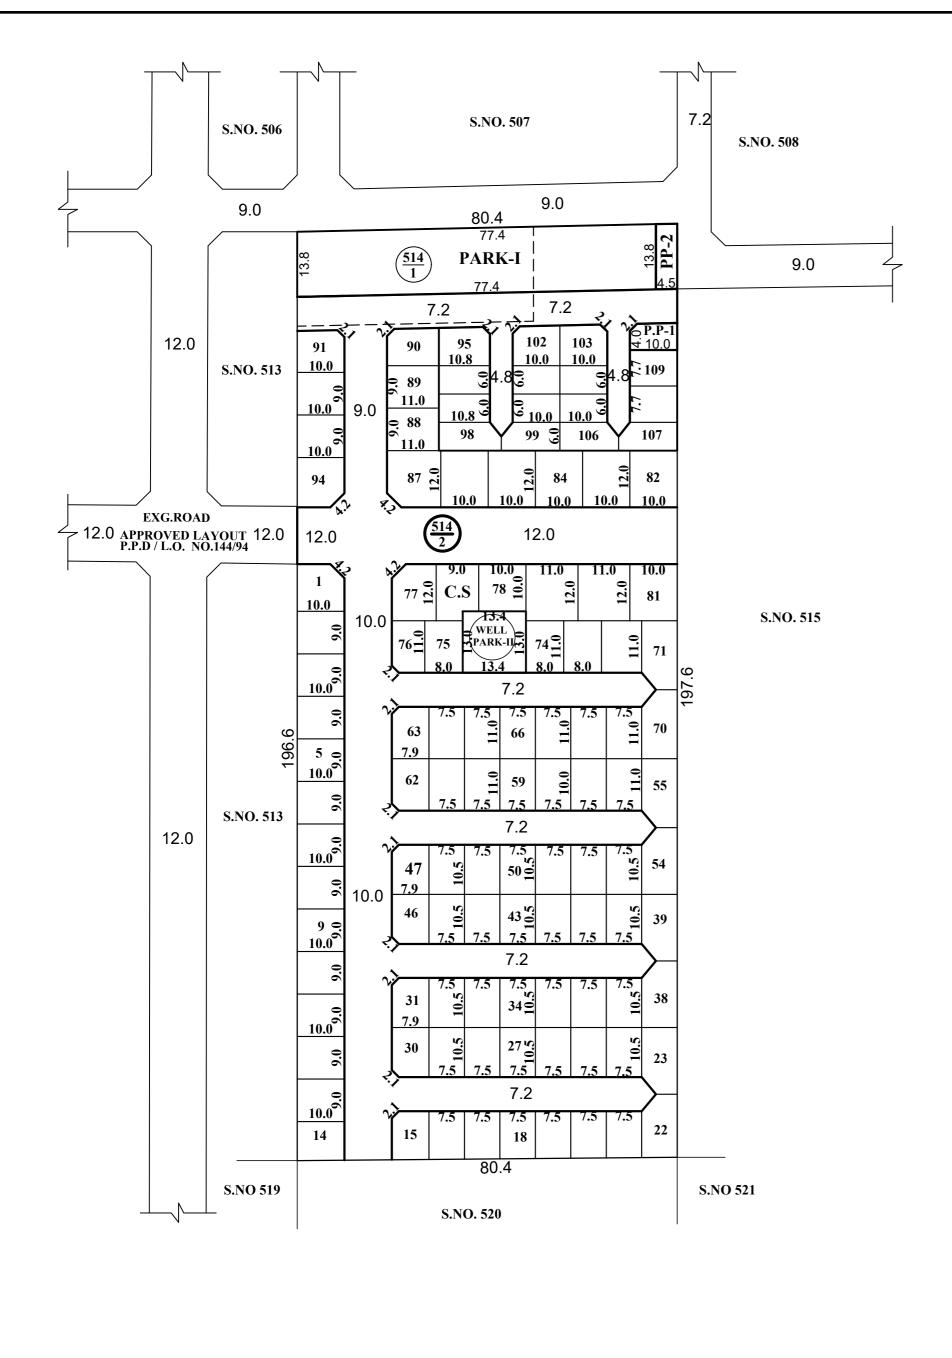

TOTAL EXTENT (LEAST EXTENT AS PER DOCUMENT) : 15580 SQ.M
ROAD AREA : 4955 SQ.M
PARK AREA : 1221 SQ.M
PUBLIC PURPOSE AREA (1%) : 117 SQ.M

(P.P-1 HANDED OVER TO THE LOCAL BODY (0.5%) - 55 SQ.M (P.P-2 HANDED OVER TO THE TANGEDCO (0.5%) - 62 SQ.M

REGULAR PLOTS (1 TO 94) : 94 Nos.
E.W.S. PLOTS (1065 SQ.M) (95 TO 109) : 15 Nos.
TOTAL NO. OF. PLOTS : 109 Nos.
CONVENIENT SHOP : 1 No.

#### NOTE:

- 1. SPLAY 1.5M X 1.5M, 3.0M X 3.0M
- 2. MEASUREMENTS ARE INDICATED EXCLUDING SPLAY DIMENSION.

3. ROAD AREA
PARK AREA
PUBLIC PURPOSE -1 (0.5%)

WERE HANDED OVER TO THE LOCAL BODY VIDE GIFT DEED
DOCUMENT NO. 12303/2019, DATED:15.10.2019, @ SRO SELAIYUR.

PUBLIC PURPOSE -2 (0.5%)

WAS HANDED OVER TO THE TANGEDCO VIDE GIFT DEED

CONDITIONS:

#### (I)TNCDBR - 2019, RULE NO. 47(8)

ONE PERCENT OF LAYOUT AREA EXCLUDING ROADS, ADDITIONALLY, SHALL BE RESERVED FOR "PUBLIC PURPOSE" WITHIN THE ABOVE CEILING 0.5% OF AREA SHALL BE TRANSFERRED TO THE LOCAL BODY AND 0.5% OF AREA SHALL BE TRANSFERRED TO THE TANGEDCO FREE OF COST THROUGH A REGISTERED GIFT DEED BEFORE THE ACTUAL SANCTION OF THE LAYOUT

DOCUMENT NO.12433/2019, DATED: 18.10.2019, @ SRO SELAIYUR.

## (II)TNCDBR RULE NO: 47(9)

THE OWNER OR DEVELOPER OR PROMOTER SHALL SELL THE EWS PLOTS ONLY FOR EWS PURPOSE. NO CONVERSION OR AMALGAMATION SHALL BE PERMISSIBLE IN THE CASE OF EWS PLOTS.

### (III)TNCDBR RULE NO: 47 (11)

THE COST OF LAYING IMPROVEMENTS TO THE SYSTEMS IN RESPECT OF ROAD, WATER SUPPLY, SEWERAGE, DRAINAGE OR ELECTRIC POWER SUPPLY THAT MAY BE REQUIRED AS ASSESSED BY THE CONCERNED AUTHORITY, NAMELY, THE LOCAL BODY AND TAMIL NADU ELCTRICITY BOARD, SHALL BE BORNE BY THE APPLICANT.

# **LEGEND:**

- SITE BOUNDARY
- ROADS GIFTED TO LOCAL BODY
- □□ EXISTING ROAD
- PARK GIFTED TO LOCAL BODY
- PUBLIC PURPOSE-1 GIFTED TO LOCAL BODY

  PUBLIC PURPOSE-2 GIFTED TO TANGEDCO
- E.W.S
- CONVENIENT SHOP

**CONDITION:-**

THE LAYOUT APPROVAL IS VALID SUBJECT TO OBTAINING SANCTION FROM THE

LOCAL BODY CONCERNED

 $\frac{\text{P.P.D}}{\text{L.O}}$ 

NO.

<u>122</u> 2019

APPROVED

VIDE LETTER NO : L1 / 13801 / 2019

DATE : 11 / 11 / 2019

OFFICE COPY

FOR MEMBER SECRETARY CHENNAI METROPOLITAN DEVELOPMENT AUTHORITY

ST.THOMAS MOUNT PANCHAYAT UNION

LAYOUT OF HOUSE SITES IN S.Nos. 514/1 AND S.No.514/2 OF PERUMBAKKAM VILLAGE.

SCALE - 1:800 (ALL MEASUREMENTS ARE IN METRE)