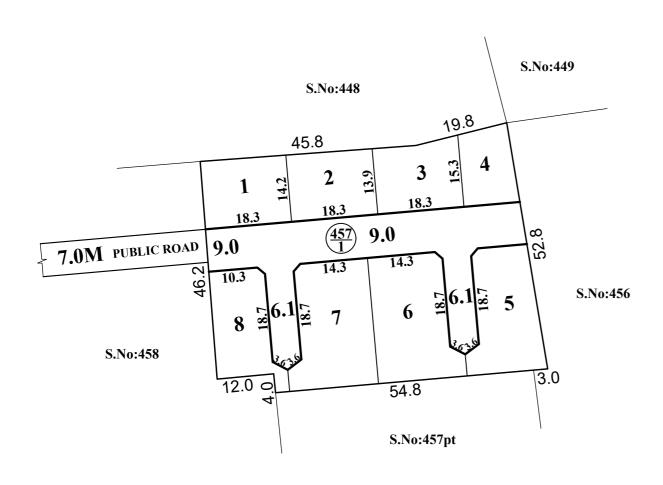

SITE EXTENT (AS PER PATTA) - 3350 SQ.M
ROAD AREA - 867 SQ.M
TOTAL NO. OF PLOTS - 8 Nos.

#### **NOTE:**

- 1. SPLAY 1.5M x 1.5M
- 2. MEASUREMENTS ARE INDICATED EXCLUDING SPLAY DIMENSIONS
- 3. ROAD AREA WAS HANDED OVER TO THE LOCAL BODY

  VIDE GIFT DEED DOCUMENT NO.16003/2019, DATED:14.11.2019, @ SRO AVADI.

#### LEGEND

- SITE BOUNDARY
- ROADS GIFTED TO LOCAL BODY
- EXISTING ROAD

# POONAMALLEE PANCHAYAT UNION

SUB-DIVISION OF HOUSE SITES IN S.No: 457/1 OF THIRUNINDRAVUR 'B' VILLAGE.

SCALE: 1:800 (ALL MEASUREMENTS ARE IN METRE.)