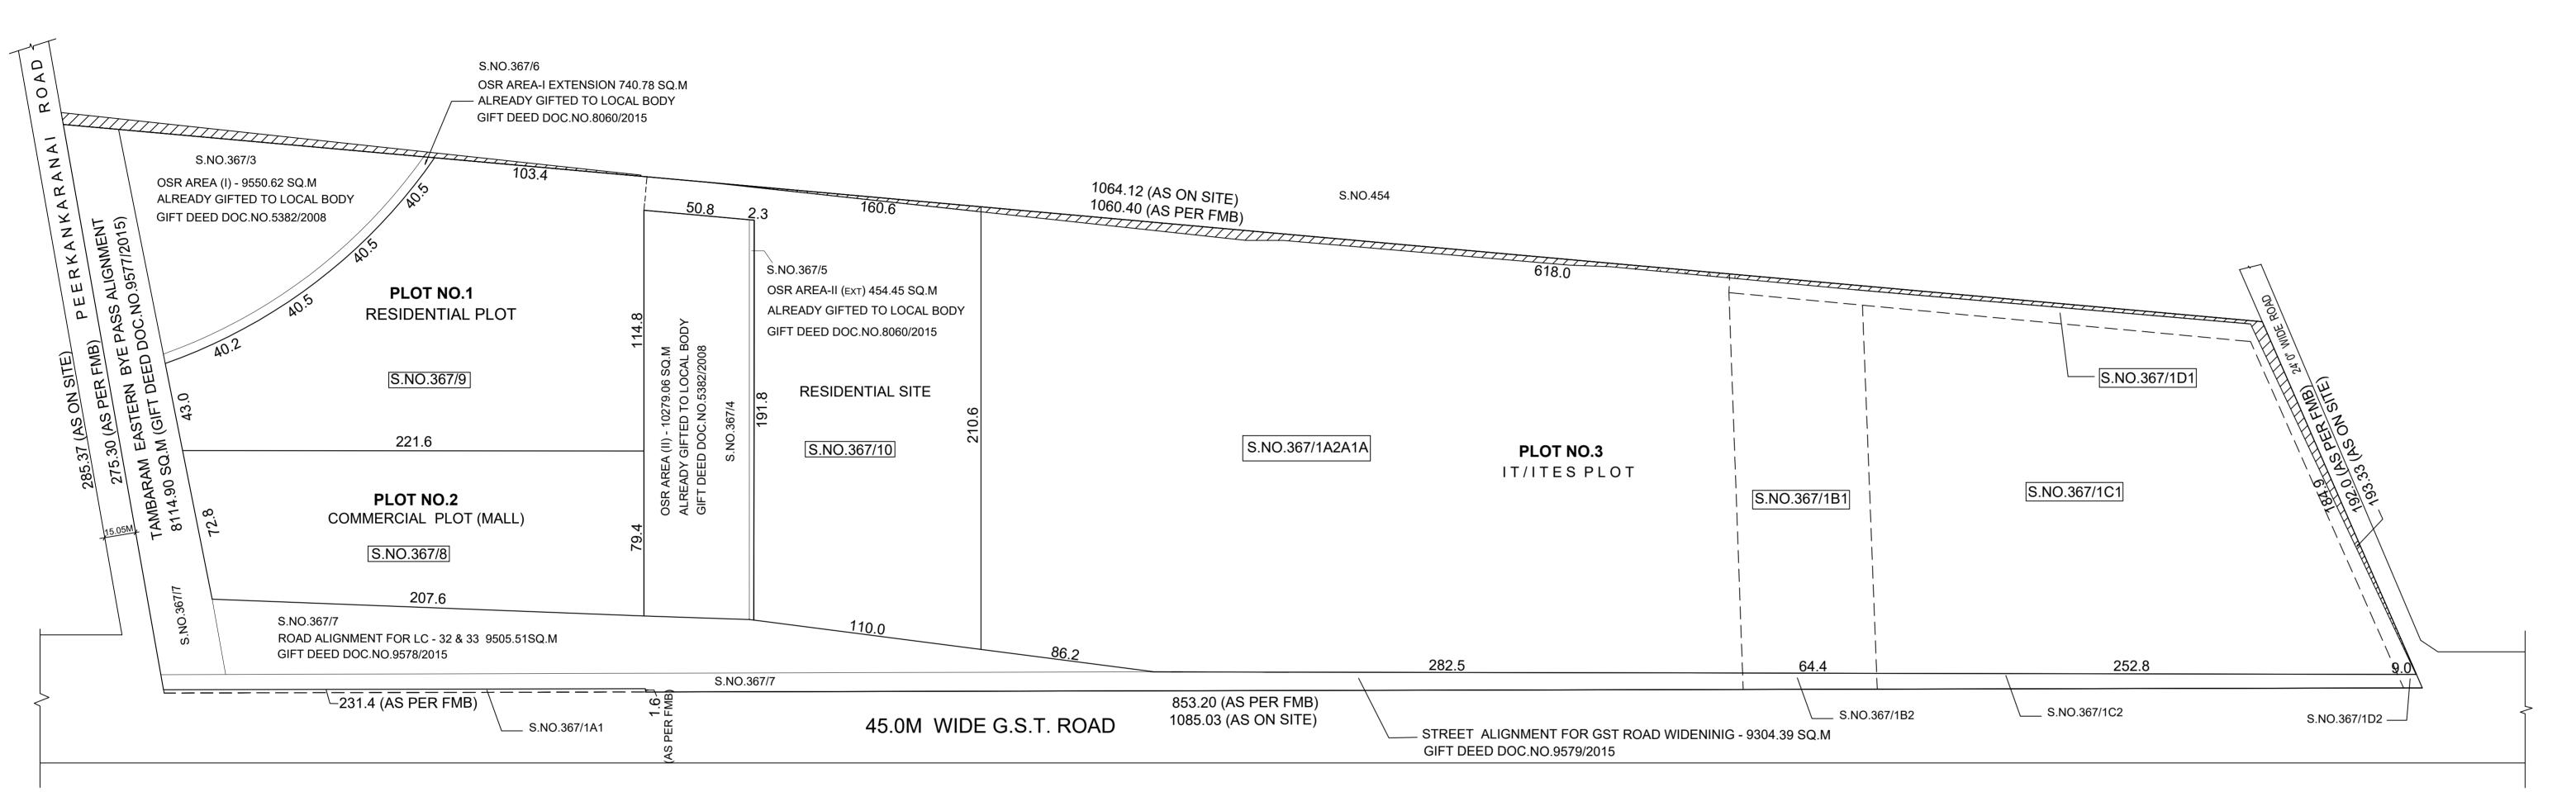

TOTAL EXTENT OF SITE AS PER EARLIER APPROVAL ACCORDED IN BACK FILE NO.C3(S)/243/2017

AS PER DOCUMENT (57.94 Acres) i.e. - 234475.80 SQ.M AS PER PATTA - 234500.00 SQ.M - 236166.62 SQ.M AS PER SITE LEAST EXTENT AS PER EARLIER APPROVAL

TOTAL STREET ALIGNMENT/ROAD WIDENING AREA

ALREADY GIFTED (AS PER GIFT DEED DOCUMENT NOS.

9577/2015, 9578/2015 & 9579/2015) - 26,924.80 SQ.M

TOTAL OSR AREA ALREADY GIFTED

(AS PER GIFT DEED DOCUMENT NOS.5382/2008 & 8060/2015) - 21,024.91 SQ.M.

TOTAL NO. OF PLOTS

RESIDENTIAL SITE - 53,792.21 SQ.M. (INCLUDING PROPORTIONATE

STREET ALIGNMENT / ROAD WIDENING AREA IN FRONT OF OSR - 1273.40 SQ.M. AND PROPORTIONATE OSR AREA - 5391.24 SQ.M.)

COMMERCIAL (MALL) SITE - 18,174 SQ.M. (INCLUDING PROPORTIONATE

STREET ALIGNMENT / ROAD WIDENING AREA IN FRONT OF OSR - 430.22 SQ.M. AND PROPORTIONATE OSR AREA - 1821.46 SQ.M.)

IT/ITES SITE - 1,37,814.29 SQ.M. (INCLUDING PROPORTIONATE

STREET ALIGNMENT / ROAD WIDENING AREA IN FRONT OF

OSR - 3262.41 SQ.M. AND PROPORTIONATE OSR AREA - 13,812.21 SQ.M.)

# **LEGEND:**

SITE BOUNDARY

EXISTING ROAD & GIFTED ROAD PORTION

EXISTING GIFTED OSR

FOR MEMBER SECRETARY CHENNAI METROPOLITAN DEVELOPMENT AUTHORITY

**TOWN** PERUNGALATHUR **PANCHAYAT** 

SUB - DIVISION OF THE PROPERTY COMPRISED IN OLD S.Nos. 367/1A2, 1B, 1C & 1D, NEW S.Nos.367/1A2A1A, 1B1, 1B2, 1C1, 1C2,1D1,1D2, 3, 4, 5, 6,7, 8, 9 AND S.No. 367/10 OF PERUNGALATHUR VILLAGE, INTO 3 (THREE) No.OF PLOTS.

SCALE-1:1500 (ALL MEASUREMENTS ARE IN METRE)