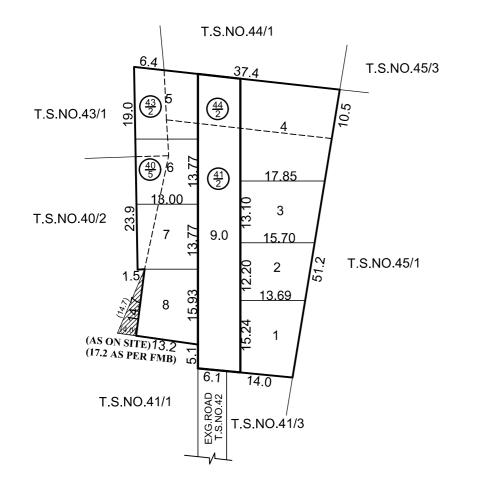

# AVADI MUNICIPAL CORPORATION SUB-DIVISION OF HOUSE SITES IN (OLD S.Nos. 193/1pt,2pt, 5-1, 5-2) PRESENT T.S.Nos. 40/5,41/2,43/2 AND S.No.44/2, WARD-A, BLOCK NO.9 OF MITTANAMALLI VILLAGE.

SCALE-1:800 (ALL MEASUREMENTS ARE IN METRE)

- 2319 SQ.M :
- 560 SQ.M
- 8 Nos.

#### SITE EXTENT (AS PER PLAN)

## **ROAD AREA**

# **NO.OF.PLOTS**