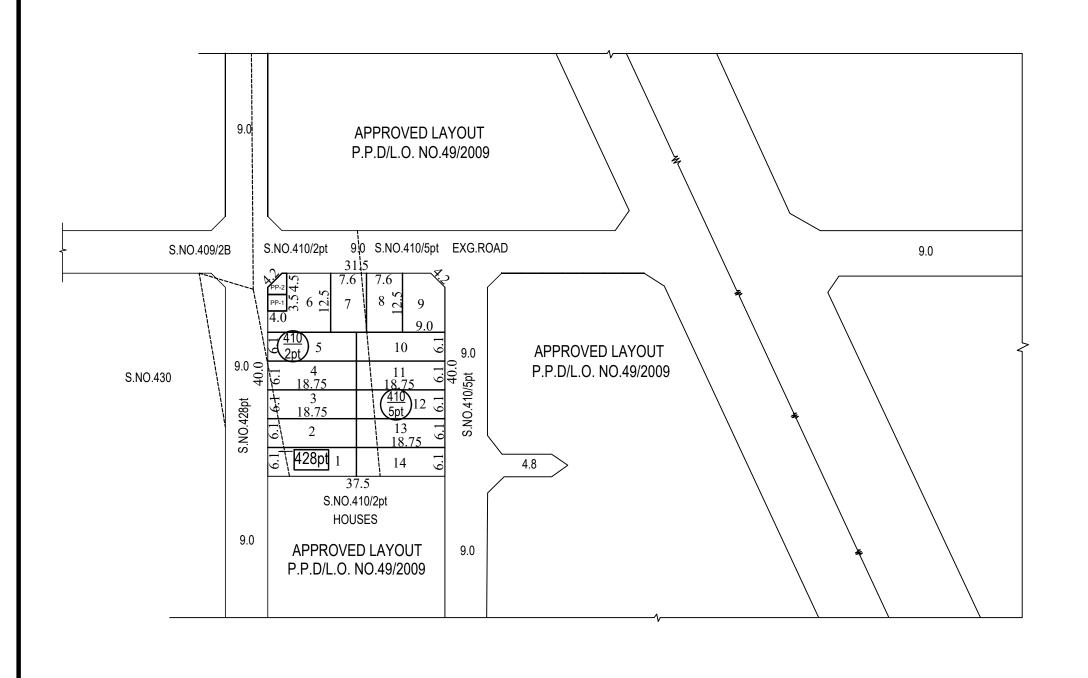

TOTAL EXTENT : 1603.5 SQ.M

PUBLIC PURPOSE AREA (1%)

: 28 SQ.M

(P.P-1 HANDED OVER TO THE LOCAL BODY (0.5%) - 14 SQ.M (P.P-2 HANDED OVER TO THE TANGEDCO (0.5%) - 14 SQ.M

NO.OF.PLOTS : 14 Nos.

#### NOTE:

- 1. MEASUREMENTS ARE INDICATED EXCLUDING SPLAY DIMENSIONS.
- 2. PUBLIC PURPOSE -1 (0.5%) WAS HANDED OVER TO THE LOCAL BODY VIDE GIFT DEED

  DOCUMENT NO. 14366/2019, DATED: 01.10.2019, @ SRO AMBATHUR.

3. PUBLIC PURPOSE - 2 (0.5%) WAS HANDED OVER TO THE TANGEDCO VIDE GIFT DEED DOCUMENT NO.14373/2019, DATED: 01.10.2019, @ SRO AMBATHUR.

## LEGEND:

SITE BOUNDARY

EXISTING ROAD

PUBLIC PURPOSE -1 GIFTED TO LOCAL BODY

PUBLIC PURPOSE - 2 GIFTED TO TANGEDCO

This Planning Permission Issued under New Rule TNCDBR.2019 is subject to final outcome of the W.P(MD) No.8948 of 2019 and WMP (MD) Nos. 6912 & 6913 of 2019.

# VILLIVAKKAM PANCHAYAT UNION

LAYOUT OF HOUSE SITES IN S.Nos.410/2pt, 5pt AND 428pt OF AYAPAKKAM VILLAGE.

SCALE-1:800 (ALL MEASUREMENTS ARE IN METRE)

(THIS REVISES EARLIER APPROVED LAYOUT NO.119/2019)