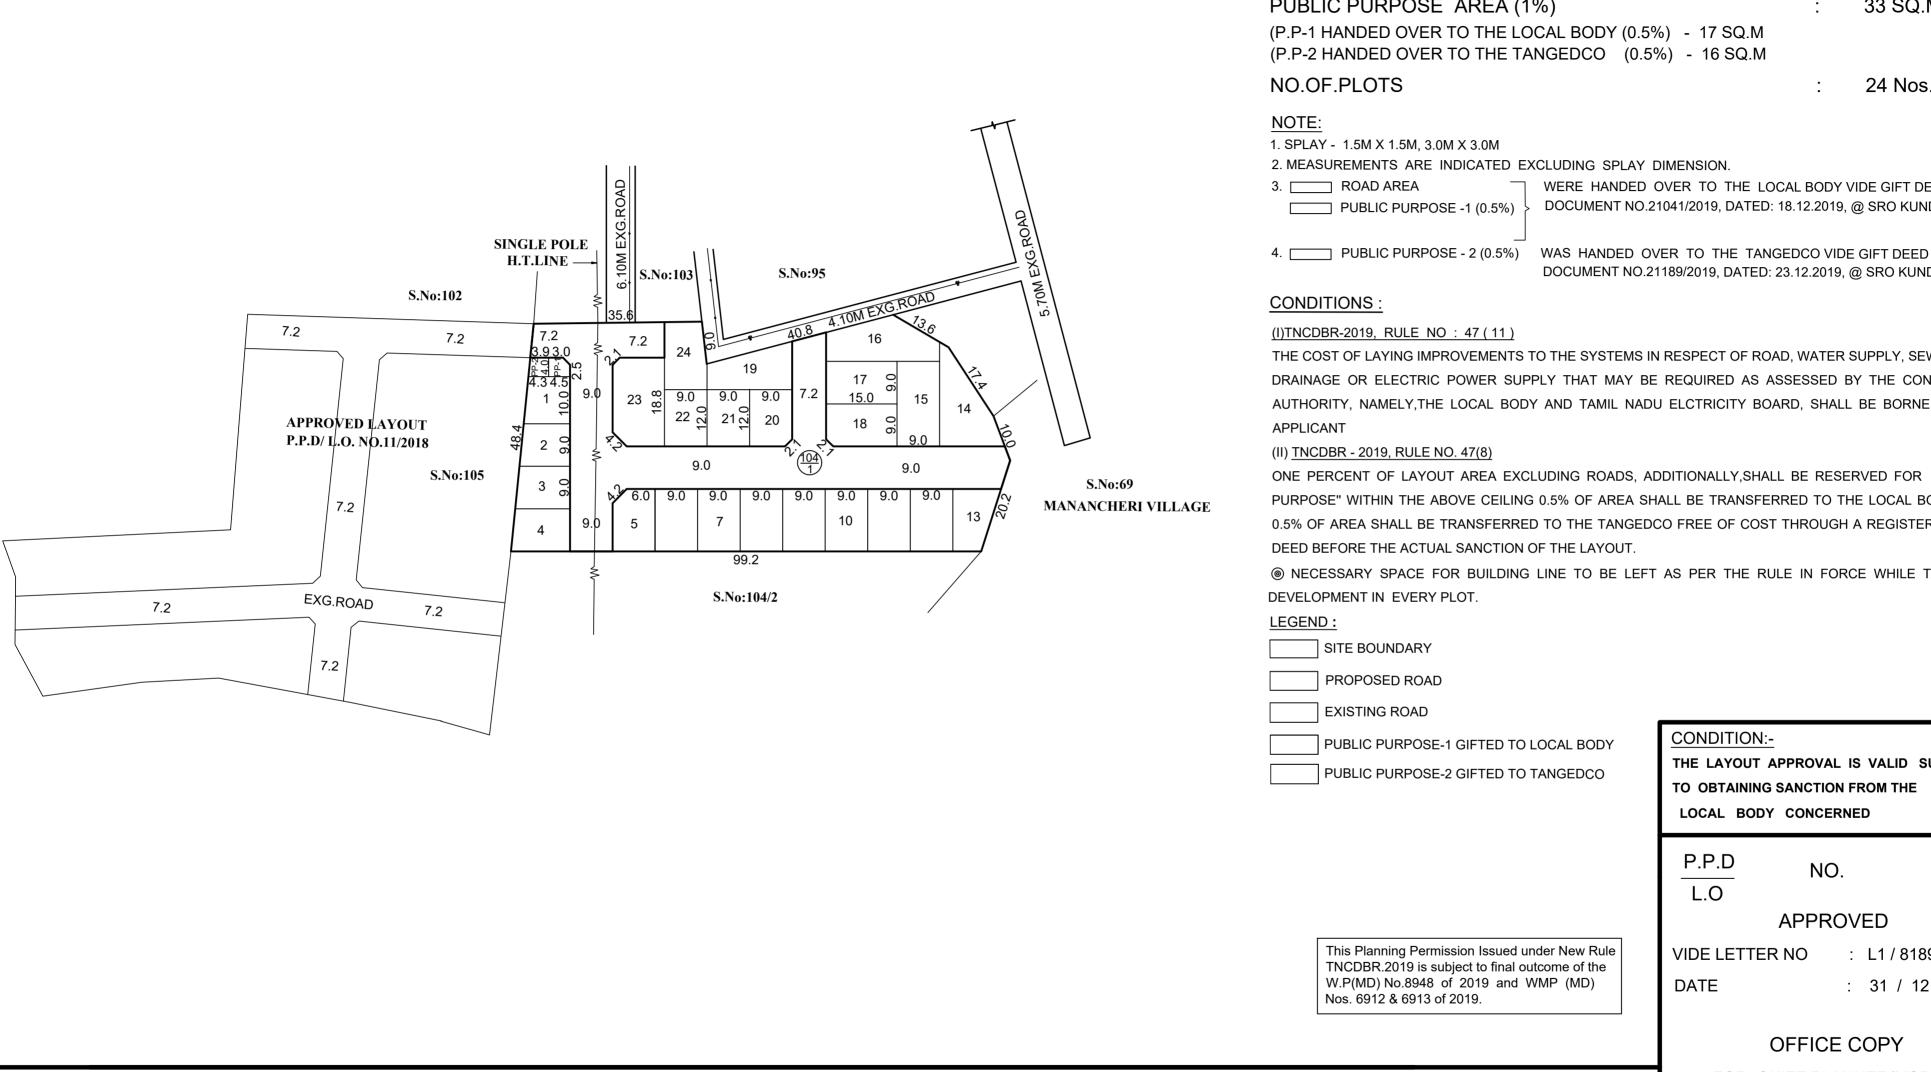

TOTAL EXTENT (LEAST EXTENT AS PER DOCUMENT) : 4573 SQ.M ROAD AREA 1506 SQ.M PUBLIC PURPOSE AREA (1%) 33 SQ.M

(P.P-1 HANDED OVER TO THE LOCAL BODY (0.5%) - 17 SQ.M (P.P-2 HANDED OVER TO THE TANGEDCO (0.5%) - 16 SQ.M

24 Nos.

WERE HANDED OVER TO THE LOCAL BODY VIDE GIFT DEED DOCUMENT NO.21041/2019, DATED: 18.12.2019, @ SRO KUNDRATHUR

DOCUMENT NO.21189/2019, DATED: 23.12.2019, @ SRO KUNDRATHUR.

THE COST OF LAYING IMPROVEMENTS TO THE SYSTEMS IN RESPECT OF ROAD, WATER SUPPLY, SEWERAGE, DRAINAGE OR ELECTRIC POWER SUPPLY THAT MAY BE REQUIRED AS ASSESSED BY THE CONCERNED AUTHORITY, NAMELY, THE LOCAL BODY AND TAMIL NADU ELCTRICITY BOARD, SHALL BE BORNE BY THE

ONE PERCENT OF LAYOUT AREA EXCLUDING ROADS, ADDITIONALLY, SHALL BE RESERVED FOR "PUBLIC PURPOSE" WITHIN THE ABOVE CEILING 0.5% OF AREA SHALL BE TRANSFERRED TO THE LOCAL BODY AND 0.5% OF AREA SHALL BE TRANSFERRED TO THE TANGEDCO FREE OF COST THROUGH A REGISTERED GIFT

® NECESSARY SPACE FOR BUILDING LINE TO BE LEFT AS PER THE RULE IN FORCE WHILE TAKING UP

## **CONDITION:-**

THE LAYOUT APPROVAL IS VALID SUBJECT TO OBTAINING SANCTION FROM THE LOCAL BODY CONCERNED

P.P.D L.O

NO.

139 2019

**APPROVED** 

VIDE LETTER NO : L1 / 8189 / 2019

DATE : 31 / 12 / 2019

OFFICE COPY

FOR CHIEF PLANNER(MSB/LAYOUT) CHENNAI METROPOLITAN **DEVELOPMENT AUTHORITY** 

## KUNDRATHUR TOWN PANCHAYAT

LAYOUT OF HOUSE SITES IN S.No: 104/1 OF MOONDRAMKATTALAI VILLAGE.

SCALE - 1:800 (ALL MEASUREMENTS ARE IN METRE)