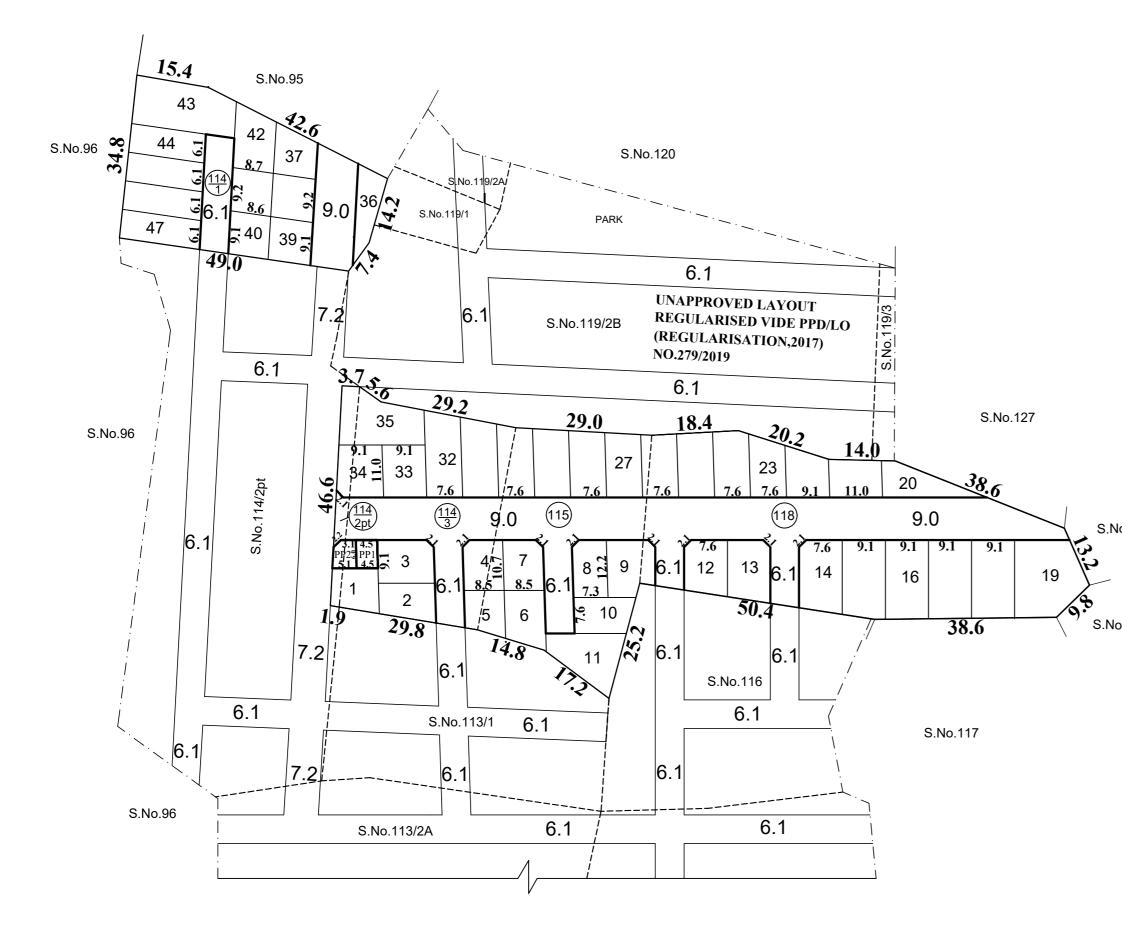

## PUZHAL PANCHAYAT UNION

## LAYOUT OF HOUSE SITES IN S.Nos: 114/1, 2pt & 3, 115 AND 118 OF VILANGA

SCALE: 1:800 (ALL MEASUREMENTS ARE IN METRE.)

| ROAD AREA                                                                                                                         |                                                                                                                       | - 2108 SQ.M                                                                                                                                                                                                                                                                      |
|-----------------------------------------------------------------------------------------------------------------------------------|-----------------------------------------------------------------------------------------------------------------------|----------------------------------------------------------------------------------------------------------------------------------------------------------------------------------------------------------------------------------------------------------------------------------|
| PUBLIC PURPOSE                                                                                                                    | ARFA(1%)                                                                                                              | - 55 SQ.M                                                                                                                                                                                                                                                                        |
| P.P-1 HANDED OVER TO TH                                                                                                           | E LOCAL BODÝ (0.5%) - 27 SC                                                                                           | Q.M                                                                                                                                                                                                                                                                              |
| ·                                                                                                                                 | HE TANGEDCO (0.5%) - 28 SC                                                                                            |                                                                                                                                                                                                                                                                                  |
| NO.OF.PLOTS                                                                                                                       |                                                                                                                       | - 47 Nos.                                                                                                                                                                                                                                                                        |
| NOTE:                                                                                                                             |                                                                                                                       |                                                                                                                                                                                                                                                                                  |
| 1. SPLAY - 1.5M X 1.5M<br>2. MEASUREMENTS ARE INDICAT                                                                             | ED EXCLUDING SPLAY DIMENSION.                                                                                         |                                                                                                                                                                                                                                                                                  |
| 3. C ROAD AREA                                                                                                                    |                                                                                                                       | HE LOCAL BODY VIDE GIFT DEED                                                                                                                                                                                                                                                     |
| PUBLIC PURPOSE -1 (0.                                                                                                             | 5%) DOCUMENT NO.12247/2019, D                                                                                         | ATED: 20.12.2019, @ SRO REDHILLS.                                                                                                                                                                                                                                                |
| 4 PUBLIC PURPOSE - 2 (0                                                                                                           |                                                                                                                       | TANGEDCO VIDE GIFT DEED<br>ATED: 20.12.2019, @ SRO REDHILLS.                                                                                                                                                                                                                     |
|                                                                                                                                   |                                                                                                                       |                                                                                                                                                                                                                                                                                  |
| (I) <u>TNCDBR-2019 RULE NO: 47 (8)</u><br>ONE PERCENT OF LAYOUT AREA                                                              | EXCLUDING ROAD, ADDITIONALLY, S                                                                                       | HALL BE RESERVED FOR "PUBLIC PURPOSE". WITHIN THE                                                                                                                                                                                                                                |
|                                                                                                                                   |                                                                                                                       | AL BODY AND 0.5% OF AREA SHALL BE TRANSFERRED TO                                                                                                                                                                                                                                 |
|                                                                                                                                   |                                                                                                                       | BEOFRE THE ACTUAL SANCTION OF THE LAYOUT.                                                                                                                                                                                                                                        |
| (II) <u>TNCDBR-2019</u> , <u>RULE NO: 47 (11</u>                                                                                  | _                                                                                                                     |                                                                                                                                                                                                                                                                                  |
|                                                                                                                                   |                                                                                                                       | T OF ROAD, WATER SUPPLY, SEWERAGE, DRAINAGE OR<br>THE CONCERNED AUTHORITY, NAMELY, THE LOCAL BODY                                                                                                                                                                                |
|                                                                                                                                   | DARD, SHALL BE BORNE BY THE APPL                                                                                      |                                                                                                                                                                                                                                                                                  |
|                                                                                                                                   | DING LINE TO BE LEFT AS PER THE RU                                                                                    | JLE IN FORCE WHILE TAKING UP DEVELOPMENT IN EVERY                                                                                                                                                                                                                                |
| PLOT.                                                                                                                             |                                                                                                                       |                                                                                                                                                                                                                                                                                  |
| LEGEND                                                                                                                            |                                                                                                                       |                                                                                                                                                                                                                                                                                  |
| SITE BOUNDARY                                                                                                                     |                                                                                                                       |                                                                                                                                                                                                                                                                                  |
|                                                                                                                                   |                                                                                                                       |                                                                                                                                                                                                                                                                                  |
| PROPOSED ROAD EXISTING ROAD                                                                                                       |                                                                                                                       |                                                                                                                                                                                                                                                                                  |
| EXISTING ROAD<br>DUBLIC PURPOSE -1 GIF                                                                                            |                                                                                                                       |                                                                                                                                                                                                                                                                                  |
| EXISTING ROAD                                                                                                                     |                                                                                                                       |                                                                                                                                                                                                                                                                                  |
| EXISTING ROAD<br>DUBLIC PURPOSE -1 GIF                                                                                            |                                                                                                                       |                                                                                                                                                                                                                                                                                  |
| EXISTING ROAD<br>DUBLIC PURPOSE -1 GIF                                                                                            |                                                                                                                       | <u>CONDITIONS:</u>                                                                                                                                                                                                                                                               |
| EXISTING ROAD<br>DUBLIC PURPOSE -1 GIF                                                                                            |                                                                                                                       | THE LAYOUT APPROVED IS VALID SUBJ                                                                                                                                                                                                                                                |
| EXISTING ROAD<br>DUBLIC PURPOSE -1 GIF                                                                                            |                                                                                                                       | THE LAYOUT APPROVED IS VALID SUBJ<br>TO OBTAINING SANCTION FROM THE LOO<br>BODY CONCERNED.                                                                                                                                                                                       |
| EXISTING ROAD<br>DUBLIC PURPOSE -1 GIF                                                                                            |                                                                                                                       | THE LAYOUT APPROVED IS VALID SUBJTO OBTAINING SANCTION FROM THE LOOBODY CONCERNED. $\underline{P.P.D}$ NO :                                                                                                                                                                      |
| EXISTING ROAD<br>DUBLIC PURPOSE -1 GIF                                                                                            |                                                                                                                       | THE LAYOUT APPROVED IS VALID SUBJTO OBTAINING SANCTION FROM THE LOOBODY CONCERNED. $\frac{P.P.D}{L.O}$ NO : $\frac{140}{2019}$                                                                                                                                                   |
| EXISTING ROAD<br>PUBLIC PURPOSE -1 GIF<br>PUBLIC PURPOSE -2 GIF                                                                   | TED TO TANGEDCO                                                                                                       | THE LAYOUT APPROVED IS VALID SUBJ<br>TO OBTAINING SANCTION FROM THE LOG<br>BODY CONCERNED. $\frac{P.P.D}{L.O}$ NO : $\frac{140}{2019}$ APPROVED                                                                                                                                  |
| EXISTING ROAD<br>PUBLIC PURPOSE -1 GIF<br>PUBLIC PURPOSE -2 GIF                                                                   | TED TO TANGEDCO<br>Permission Issued under New Rule                                                                   | THE LAYOUT APPROVED IS VALID SUBJ<br>TO OBTAINING SANCTION FROM THE LOG<br>BODY CONCERNED. $\underline{P.P.D}$<br>L.ONO : $\frac{140}{2019}$<br>APPROVEDVIDE LETTER NO : $L1/15606/20$                                                                                           |
| EXISTING ROAD<br>PUBLIC PURPOSE -1 GIF<br>PUBLIC PURPOSE -2 GIF                                                                   | TED TO TANGEDCO<br>Permission Issued under New Rule<br>Is subject to final outcome of the<br>948 of 2019 and WMP (MD) | THE LAYOUT APPROVED IS VALID SUBJTO OBTAINING SANCTION FROM THE LOOBODY CONCERNED.NO : $\frac{140}{2019}$ APPROVEDVIDE LETTER NO : L1/15606/20                                                                                                                                   |
| EXISTING ROAD<br>PUBLIC PURPOSE -1 GIF<br>PUBLIC PURPOSE -2 GIF<br>This Planning<br>TNCDBR.2019<br>W.P(MD) No.8                   | TED TO TANGEDCO<br>Permission Issued under New Rule<br>Is subject to final outcome of the<br>948 of 2019 and WMP (MD) | THE LAYOUT APPROVED IS VALID SUBJ<br>TO OBTAINING SANCTION FROM THE LOO<br>BODY CONCERNED. $\underline{P.P.D}$<br>L.ONO : $\frac{140}{2019}$<br>APPROVEDVIDE LETTER NO : $L1/15606/20$                                                                                           |
| EXISTING ROAD<br>PUBLIC PURPOSE -1 GIF<br>PUBLIC PURPOSE -2 GIF<br>This Planning<br>TNCDBR.2019<br>W.P(MD) No.8                   | TED TO TANGEDCO<br>Permission Issued under New Rule<br>Is subject to final outcome of the<br>948 of 2019 and WMP (MD) | THE LAYOUT APPROVED IS VALID SUBJTO OBTAINING SANCTION FROM THE LOOBODY CONCERNED.NO : $\frac{140}{2019}$ APPROVEDVIDE LETTER NO : L1/15606/20                                                                                                                                   |
| EXISTING ROAD<br>PUBLIC PURPOSE -1 GIF<br>PUBLIC PURPOSE -2 GIF<br>This Planning<br>TNCDBR.2019<br>W.P(MD) No.8                   | TED TO TANGEDCO<br>Permission Issued under New Rule<br>Is subject to final outcome of the<br>948 of 2019 and WMP (MD) | THE LAYOUT APPROVED IS VALID SUBJETHE LAYOUT APPROVED IS VALID SUBJETO OBTAINING SANCTION FROM THE LOODBODY CONCERNED.NO : $\frac{140}{2019}$ APPROVEDVIDE LETTER NO : $L1 / 15606 / 20$ DATE : $31 / 12 / 201$ OFFICE COPYFOR CHIEF PLANNER (MSB/LAYOUT)                        |
| EXISTING ROAD<br>PUBLIC PURPOSE -1 GIF<br>PUBLIC PURPOSE -2 GIF<br>This Planning<br>TNCDBR.2019<br>W.P(MD) No.8                   | TED TO TANGEDCO<br>Permission Issued under New Rule<br>Is subject to final outcome of the<br>948 of 2019 and WMP (MD) | THE LAYOUT APPROVED IS VALID SUBJETO OBTAINING SANCTION FROM THE LOOBODY CONCERNED.     P.P.D   NO :   140     L.O   NO :   140     APPROVED   2019     VIDE LETTER NO   :   11/15606/20     DATE   :   31 / 12 / 201                                                            |
| EXISTING ROAD<br>PUBLIC PURPOSE -1 GIF<br>PUBLIC PURPOSE -2 GIF<br>This Planning<br>TNCDBR.2019<br>W.P(MD) No.8                   | TED TO TANGEDCO<br>Permission Issued under New Rule<br>Is subject to final outcome of the<br>948 of 2019 and WMP (MD) | THE LAYOUT APPROVED IS VALID SUBJITO OBTAINING SANCTION FROM THE LOOBODY CONCERNED.     P.P.D   NO : 140/2019     L.O   APPROVED     VIDE LETTER NO   : L1 / 15606 / 20     DATE   : 31 / 12 / 201     OFFICE COPY     FOR CHIEF PLANNER(MSB/LAYOUT)     CHENNAI METROPOLITAN    |
| EXISTING ROAD<br>PUBLIC PURPOSE -1 GIF<br>PUBLIC PURPOSE -2 GIF<br>This Planning<br>TNCDBR.2019<br>W.P(MD) No.8<br>Nos. 6912 & 69 | Permission Issued under New Rule<br>9 is subject to final outcome of the<br>948 of 2019 and WMP (MD)<br>913 of 2019.  | THE LAYOUT APPROVED IS VALID SUBJITO OBTAINING SANCTION FROM THE LOOBODY CONCERNED.     P.P.D   NO : 140/2019     L.O   APPROVED     VIDE LETTER NO   : L1 / 15606 / 2019     DATE   : 31 / 12 / 2019     OFFICE COPY     FOR CHIEF PLANNER(MSB/LAYOUT)     CHENNAI METROPOLITAN |
| EXISTING ROAD<br>PUBLIC PURPOSE -1 GIF<br>PUBLIC PURPOSE -2 GIF<br>This Planning<br>TNCDBR.2019<br>W.P(MD) No.8                   | Permission Issued under New Rule<br>9 is subject to final outcome of the<br>948 of 2019 and WMP (MD)<br>913 of 2019.  | THE LAYOUT APPROVED IS VALID SUBJITO OBTAINING SANCTION FROM THE LOOBODY CONCERNED.     P.P.D   NO : 140/2019     L.O   APPROVED     VIDE LETTER NO   : L1 / 15606 / 2019     DATE   : 31 / 12 / 2019     OFFICE COPY     FOR CHIEF PLANNER(MSB/LAYOUT)     CHENNAI METROPOLITAN |
| EXISTING ROAD<br>PUBLIC PURPOSE -1 GIF<br>PUBLIC PURPOSE -2 GIF<br>This Planning<br>TNCDBR.2019<br>W.P(MD) No.8<br>Nos. 6912 & 69 | Permission Issued under New Rule<br>9 is subject to final outcome of the<br>948 of 2019 and WMP (MD)<br>913 of 2019.  | THE LAYOUT APPROVED IS VALID SUBJITO OBTAINING SANCTION FROM THE LOOBODY CONCERNED.     P.P.D   NO : 140/2019     L.O   APPROVED     VIDE LETTER NO   : L1 / 15606 / 20     DATE   : 31 / 12 / 201     OFFICE COPY     FOR CHIEF PLANNER(MSB/LAYOUT)     CHENNAI METROPOLITAN    |