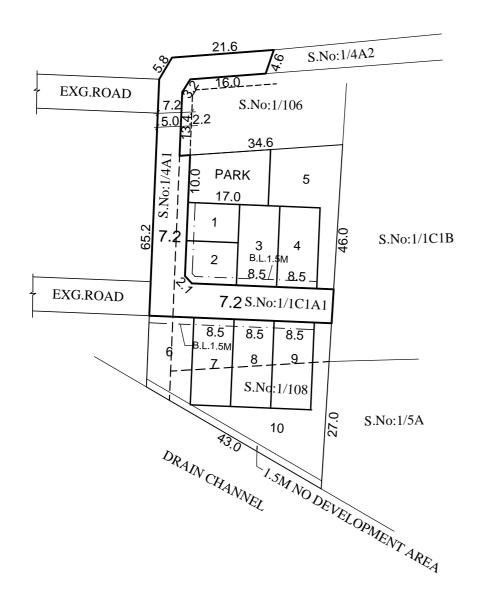

TOTAL EXTENT (LEAST EXTENT AS PER PATTA) : 2490 SQ.M

ROAD AREA : 663 SQ.M

PARK AREA : 186 SQ.M

NO.OF.PLOTS : 10 Nos.

#### NOTE:

1.SPLAY - 1.5M X 1.5M

2.MEASUREMENTS ARE INDICATED EXCLUDING SPLAY DIMENSION

3. ROAD AREA WERE HANDED OVER TO THE LOCAL BODY

PARK AREA VIDE GIFT DEED DOCUMENT NO. 922/2019, DATED:24/01/2019, @ SRO KUNDRATHUR

### **CONDITIONS:**

(I) THE DRAIN / CHANNEL EXISTS ALONG THE SOUTHERN BOUNDARY OF THE SITE. LOCAL BODY ARE REQUESTED TO ENSURE THAT THE REMARKS FROM PWD ON INUNDATION ASPECTS TO BE OBTAINED BEFORE RELEASE OF FINAL APPROVED LAYOUT.

# (II) DR RULE NO: 29 (11)

THE COST OF LAYING IMPROVEMENTS TO THE SYSTEMS IN RESPECT OF ROAD, WATER SUPPLY, SEWERAGE, DRAINAGE OR ELECTRIC POWER SUPPLY THAT MAY BE REQUIRED AS ASSESSED BY THE COMPETENT AUTHORITY SHALL BE BORNE BY THE APPLICANT.

# LEGEND:

| SITE | BOUNDARY |
|------|----------|

ROADS GIFTED TO LOCAL BODY

EXISTING ROAD

PARK GIFTED TO LOCAL BODY

CHANNEL

NO DEVELOPMENT AREA

#### CONDITION:-

THE LAYOUT APPROVAL IS VALID SUBJECT TO OBTAINING SANCTION FROM THE

LOCAL BODY CONCERNED

<u>P.P.D</u> L.O NO

27 2019

**APPROVED** 

VIDE LETTER NO : L1/2366/2018

DATED : 21 / 02 / 2019

## **OFFICE COPY**

FOR MEMBER SECRETARY
CHENNAI METROPOLITAN
DEVELOPMENT AUTHORITY

SCALE-1:800 (ALL MEASUREMENTS ARE IN METRE)