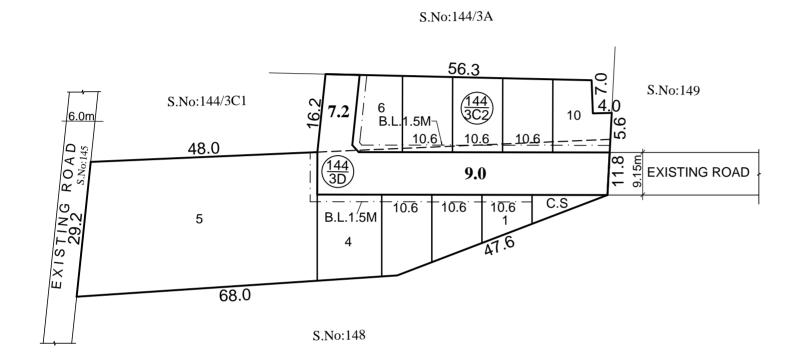

TOTAL EXTENT (LEAST EXTENT AS PER PATTA) : 3500 SQ.M

ROAD AREA : 674 SQ.M

NO.OF.PLOTS : 10 Nos.

### NOTE:

1.SPLAY - 1.5M X 1.5M

2.MEASUREMENTS ARE INDICATED EXCLUDING SPLAY DIMENSION

3. ROAD AREA WAS HANDED OVER TO THE LOCAL BODY
VIDE GIFT DEED DOCUMENT NO.1964 / 2019, DATED:12.03.2019, @ SRO PAMMAL

#### LEGEND:

SITE BOUNDARY

ROADS GOFTED TO LOCAL BODY

EXISTING ROAD

CONVENIENT SHOP

# ANAKAPUTHUR MUNICIPALITY

LAYOUT OF HOUSE SITES IN S.Nos.144/3C2 AND S.No.144/3D OF ANAKAPUTHUR VILLAGE

SCALE-1:800 (ALL MEASUREMENTS ARE IN METRE)