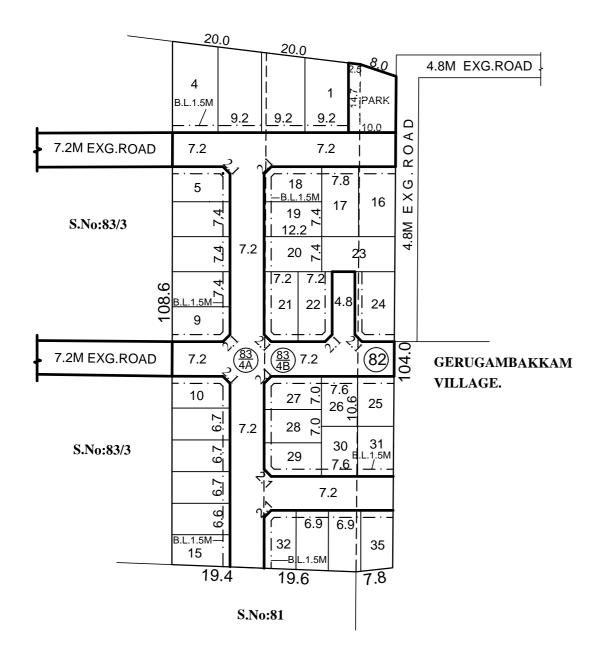

#### THANDALAM VILLAGE

TOTAL EXTENT (LEAST EXTENT AS PER DOCUMENT) : 4816 SQ.M

ROAD AREA : 1522 SQ.M

PARK AREA : 136 SQ.M

NO.OF.PLOTS : 35 Nos.

## NOTE:

- 1. SPLAY 1.5M X 1.5M
- 2. MEASUREMENTS ARE INDICATED EXCLUDING SPLAY DIMENSION.

3. ROAD AREA WERE HANDED OVER TO THE LOCAL BODY VIDE GIFT DEED DOCUMENT NO.1960/2019, DATED;12.03.2019, @ SRO PAMMAL.

#### **LEGEND:**

SITE BOUNDARY

ROADS GIFTED TO LOCAL BODY

EXISTING ROAD

PARK GIFTED TO LOCAL BODY

# KUNDRATHUR PANCHAYAT UNION

LAYOUT OF HOUSE SITES IN S.Nos: 82, 83/4A AND S.No.83/4B OF THARAPAKKAM VILLAGE.

SCALE - 1:800 (ALL MEASUREMENTS ARE IN METRE)