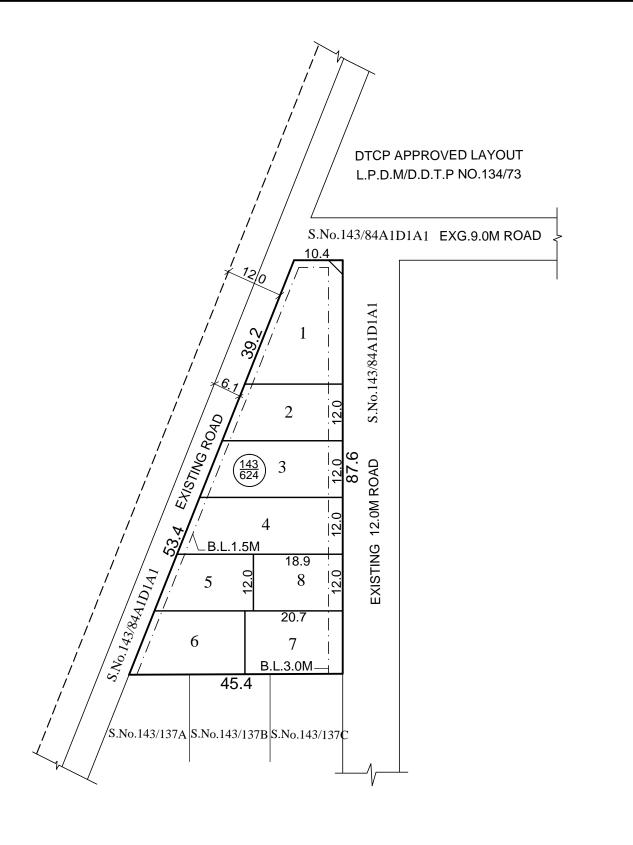

SITE EXTENT (AS PER PATTA)

: 8 Nos.

2300 SQ.M

NO.OF.PLOTS

2.THE SPLAY AREA OF 3.0MX3.0M HAVE TO BE GIFTED TO LOCAL BODY AT THE STAGE OF OBTAINING PLANNING PERMISSION FOR BUILDING.

### LEGEND:

SITE BOUNDARY

EXISTING ROAD

# PAMMAL MUNICIPALITY

CONVERSION OF READING ROOM SITE INTO RESIDENTIAL USE AND SUB-DIVISION OF THE SAME AS HOUSE SITES IN S.No.143/624 OF PAMMAL VILLAGE.

SCALE-1:800 (ALL MEASUREMENTS ARE IN METRE)