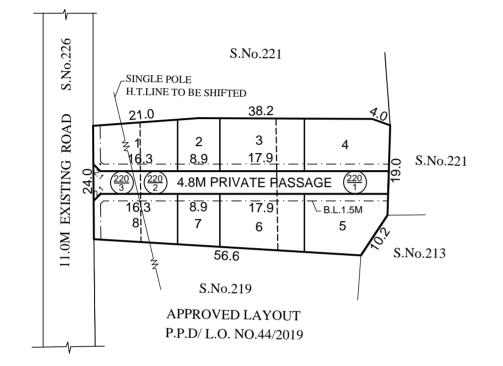

| SITE EXTENT (AS PER PATTA) | : | 1700 SQ.M |
|----------------------------|---|-----------|
| PRIVATE PASSAGE AREA       | : | 302 SQ.M  |
| NO.OF.PLOTS                | : | 8 Nos.    |

| CONDITION : |
|-------------|
|-------------|

## LEGEND :

SITE BOUNDARY

PASSAGE

EXISTING ROAD

CONDITION:-

THE SUB-DIVISION APPROVAL IS VALID SUBJECT TO OBTAINING SANCTION FROM THE LOCAL BODY CONCERNED P.P.D NO 61

FOR SENIOR PLANNER (MSB) CHENNAI METROPOLITAN DEVELOPMENT AUTHORITY

## **KUNDRATHUR PANCHAYAT UNION**

SUB-DIVISION OF HOUSE SITES IN S.No.220/1, 2 AND S.No. 220/3 OF RENDAMKATTALAI VILLAGE.

SCALE-1:800 (ALL MEASUREMENTS ARE IN METRE)