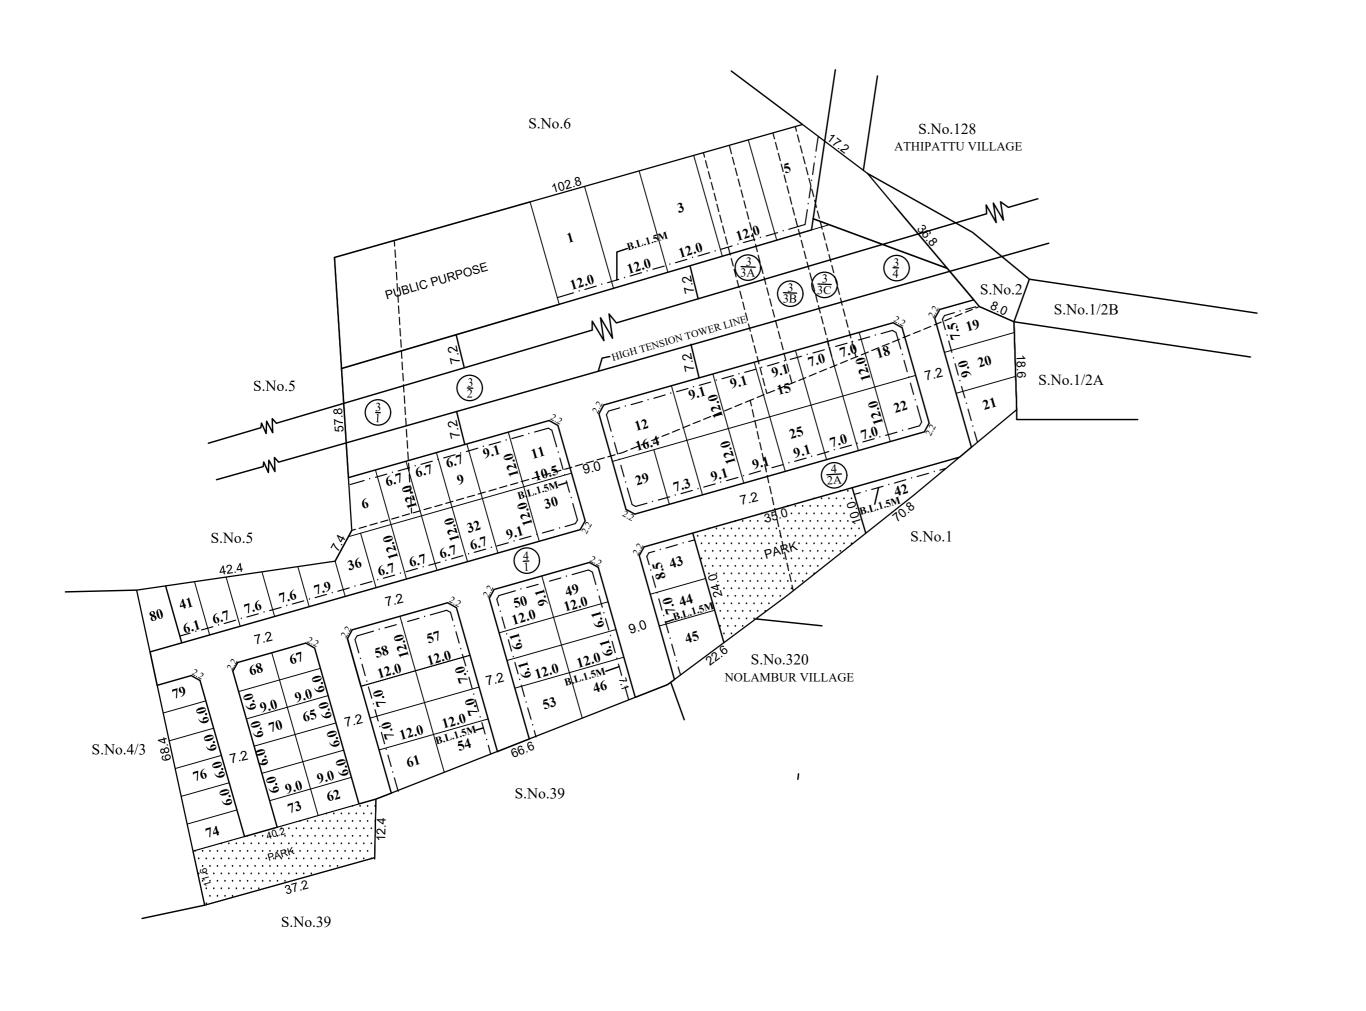

TOTAL EXTENT (LEAST EXTENT AS PER GPOA DOCUMENT) : 15985 SQ.M

ROAD AREA : 5891 SQ.M

PARK AREA : 1063 SQ.M

PUBLIC PURPOSE PROVIDED (I) : 1036 SQ.M

REGULAR PLOTS (1 TO 61) : 61 Nos.

E.W.S. PLOTS (1091 SQ.M) (62 TO 80) : 19 Nos.

TOTAL NO.OF.PLOTS : 80 Nos.

## NOTE:

1. SPLAY - 1.5M x 1.5M

2. MEASUREMENTS ARE INDICATED EXCLUDING SPLAY DIMENSIONS.

3. ROAD AREA WERE HANDED OVER TO THE LOCAL BODY

PARK AREA VIDE GIFT DEED DOCUMENT NO. 8995/2019 DATED: 24.06.2019 @ SRO AMBATTUR.

# **LEGEND:**

SITE BOUNDARY

ROADS GIFTED TO LOCAL BODY

EXISTING ROAD

PARK GIFTED TO LOCAL BODY

PUBLIC PURPOSE

E.W.S

# THIRUVERKADU MUNICIPALITY

LAYOUT OF HOUSE SITES IN S.Nos. 3/1, 2, 3A, 3B, 3C, 4, 4/1 AND S.No.4/2A OF AYANAMBAKKAM VILLAGE.

SCALE - 1:800 (ALL MEASUREMENTS ARE IN METRE)