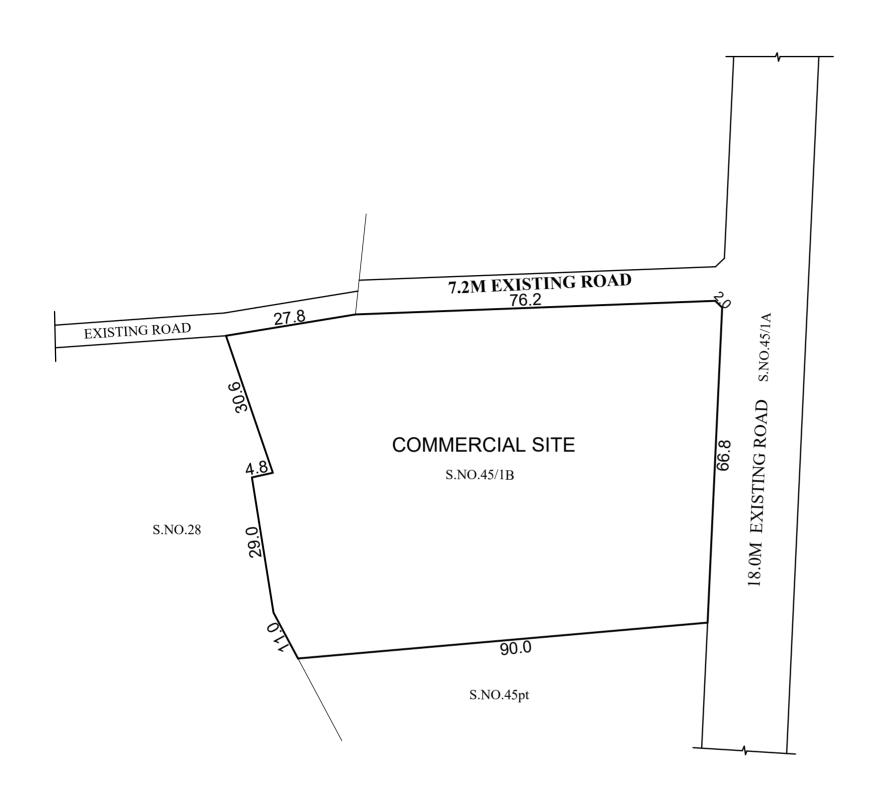

SITE EXTENT (AS PER PATTA) : 6770 SQ.M

COMMERCIAL SITE : 1 No.

NOTE: DIMENSION ARE AS PER FMB

### LEGEND:

SITE BOUNDARY

EXISTING ROAD

# GREATER CHENNAI CORPORATION

SKETCH SHOWING THE CONVERSION OF SCHOOL SITE LYING IN THE PART REVISION LAYOUT APPROVED VIDE P.P.D/ L.O.NO.48/2017 INTO COMMERCIAL SITE IN S.No. 45/1B OF CHINNASEKKADU VILLAGE. (ORIGINAL INDUSTRIAL (NON-HAZARDOUS) LAYOUT APPROVED VIDE P.P.D/L.O.NO. 24/2015)

## **OFFICE COPY**

FOR SENIOR PLANNER(MSB/LAYOUT) CHENNAI METROPOLITAN DEVELOPMENT AUTHORITY

SCALE-1:800 (ALL MEASUREMENTS ARE IN METRE)