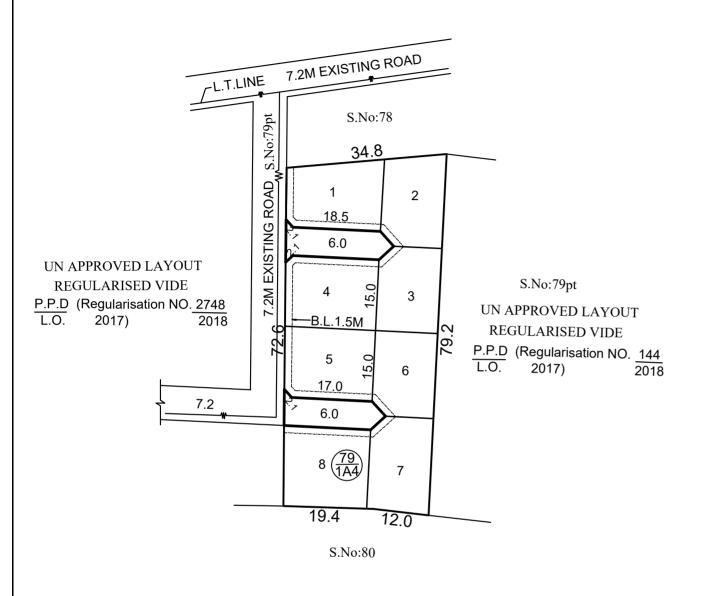

TOTAL EXTENT (LEAST EXTENT AS PER DOCUMENT) : 2590 SQ.M

ROAD AREA : 250 SQ.M

NO.OF.PLOTS : 8 Nos.

### NOTE:

- 1. SPLAY 1.5M X 1.5M
- 2. MEASUREMENTS ARE INDICATED EXCLUDING SPLAY DIMENSION.
- 3. ROAD AREA WAS HANDED OVER TO THE LOCAL BODY
  VIDE GIFT DEED DOCUMENT NO.11038/2019, DATED: 10.07.2019 @ SRO KUNDRATHUR.

### LEGEND:

SITE BOUNDARY

ROADS GIFTED TO LOCAL BODY

EXISTING ROAD

# OFFICE COPY

FOR SENIOR PLANNER(MSB/LAYOUT)
CHENNAI METROPOLITAN
DEVELOPMENT AUTHORITY

**KUNDRATHUR TOWN PANCHAYAT SUB-DIVISION OF HOUSE SITES IN S.No.79/1A4 OF** 

KUNDRATHUR VILLAGE.

SCALE-1:800 (ALL MEASUREMENTS ARE IN METRE)