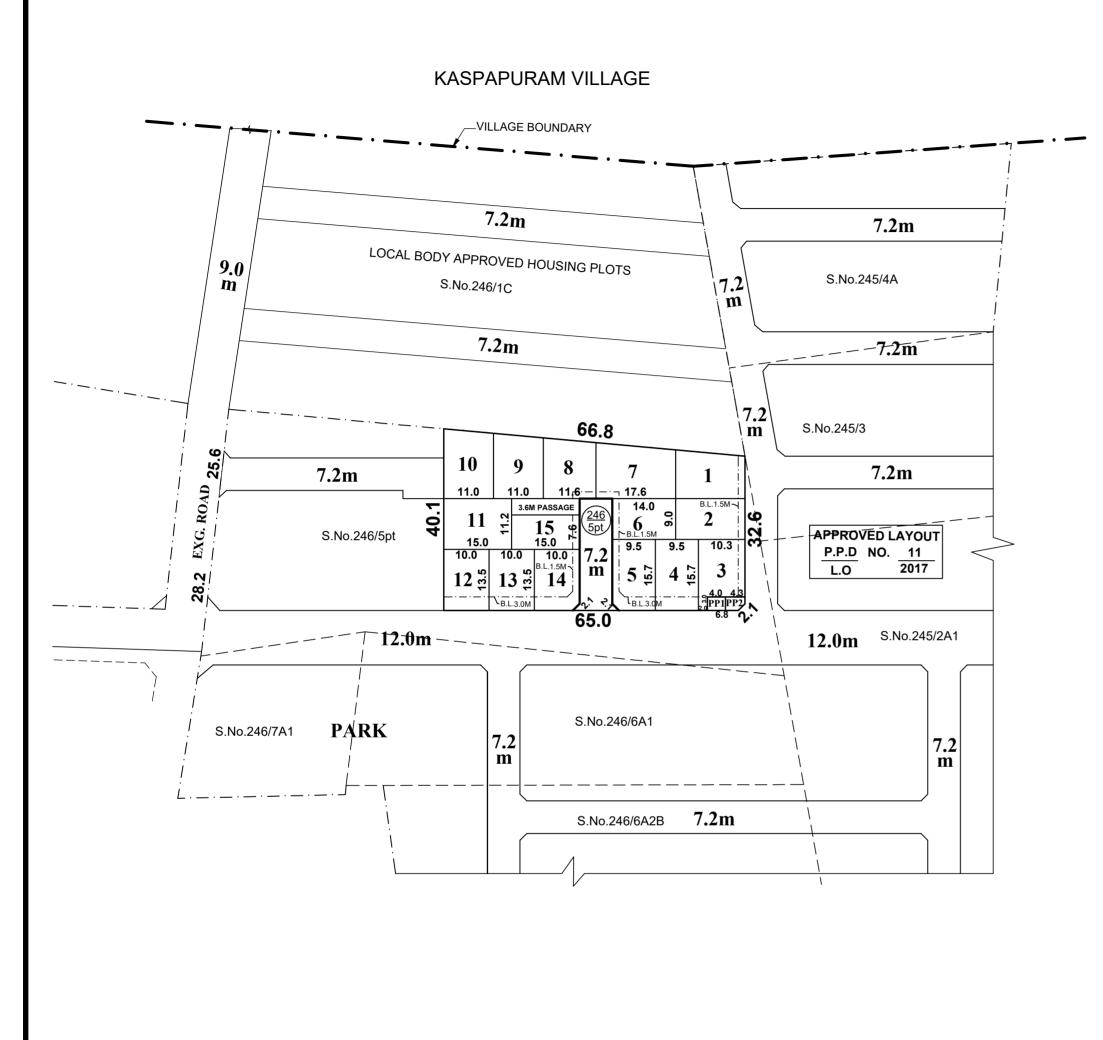

 $= 2465 \,\mathrm{Sq.M}$ TOTAL EXTENT (AS PER APPD. LAYOUT)  $= 180 \, \mathrm{Sq.M}$ **ROAD AREA** 24 Sq.M **PUBLIC PURPOSE AREA (1%)** 

PP-1 HANDED OVER TO THE LOCAL BODY (0.5%) = 12.0 Sq.m PP-2 HANDED OVER TO THE TANGEDCO (0.5%) = 12.0 Sq.m

TOTAL NO. OF PLOTS

15 Nos.

### NOTE:

- 1. SPLAY 1.5M x 1.5M
- 2. MEASUREMENTS ARE INDICATED EXCLUDING SPLAY DIMENSIONS
- WAS HANDED OVER TO THE LOCAL BODY VIDE GIFT DEED PUBLIC PURPOSE-1 (0.5%) DOC.NO: 5767/2019, DATED:19.07.2019 @ SRO, TAMBARAM
- 4. PUBLIC PURPOSE-2 (0.5%) WAS HANDED OVER TO THE TANGEDCO VIDE GIFT DEED DOC.NO: 5833/2019, DATED:23.07.2019 @ SRO, TAMBARAM

## **LEGEND**

- SITE BOUNDARY
- ROADS GIFTED TO THE LOCAL BODY
- EXISTING ROAD
- PUBLIC PURPOSE-1 GIFTED TO THE LOCAL BODY
- PUBLIC PURPOSE-2 GIFTED TO THE TANGEDCO

#### **PANCHAYAT** ST.THOMAS MOUNT **UNION**

SKETCH SHOWING THE LAYOUT OF PUBLIC PURPOSE PLOT Nos: I&II LYING IN THE APPROVED LAYOUT P.P.D/L.O.No:11/2017 INTO RESIDENTIAL PLOTS IN S.Nos: 246/5pt OF AGARAMTHEN VILLAGE.

SCALE: 1:800 (ALL MEASUREMENTS ARE IN METRE.)