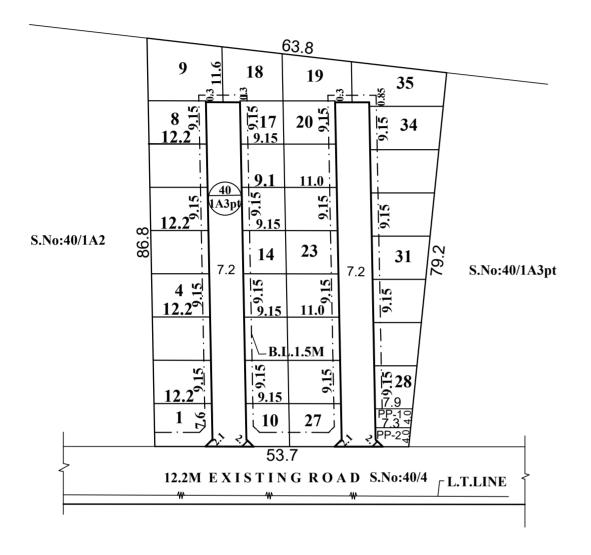

# LAYOUT OF HOUSE SITES IN S.No: 40/1A3pt OF VENGAIVASAL VILLAGE.

SCALE - 1:800 (ALL MEASUREMENTS ARE IN METRE)

| ST EXTENT AS PER DOCUMENT)                         | : 4907 SQ.M |
|----------------------------------------------------|-------------|
|                                                    | : 1054 SQ.M |
| REA (1%)                                           | : 59 SQ.M   |
| AL BODY (0.5%) - 31 SQ.M<br>GEDCO (0.5%) - 28 SQ.M |             |
|                                                    | : 35 Nos.   |

2. MEASUREMENTS ARE INDICATED EXCLUDING SPLAY DIMENSION.

WERE HANDED OVER TO THE LOCAL BODY VIDE GIFT DEED DOCUMENT NO.9411/2019, DATED: 02.08.2019, @ SRO SELAIYUR

ONE PERCENT OF LAYOUT AREA EXCLUDING ROADS, ADDITIONALLY, SHALL BE RESERVED FOR "PUBLIC PURPOSE" WITHIN THE ABOVE CEILING 0.5% OF AREA SHALL BE TRANSFERRED TO THE LOCAL BODY AND 0.5% OF AREA SHALL BE TRANSFERRED TO THE TANGEDCO FREE OF COST THROUGH A REGISTERED GIFT DEED BEFORE THE ACTUAL SANCTION