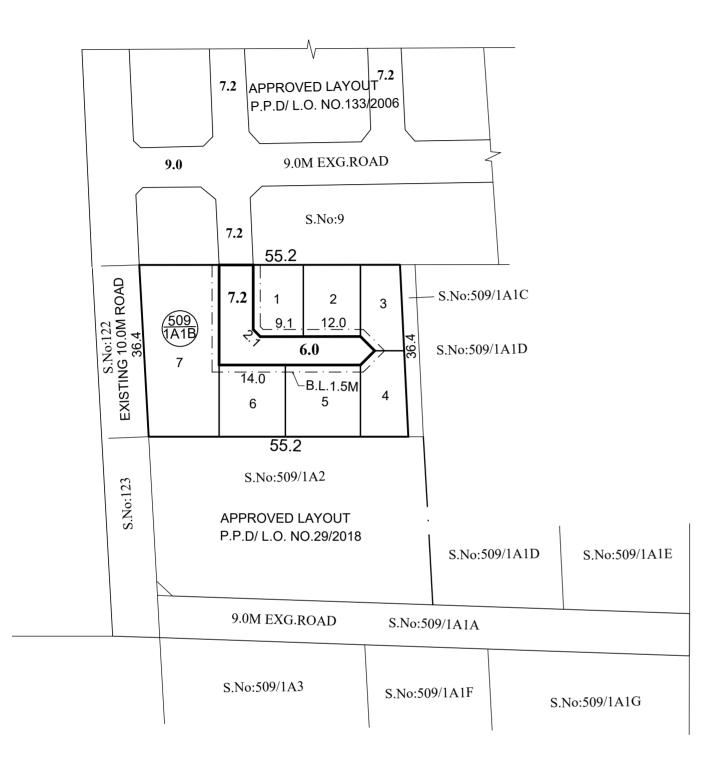

TOTAL EXTENT (LEAST EXTENT AS PER PATTA) : 2000 SQ.M

ROAD AREA : 299 SQ.M

NO.OF.PLOTS : 7 Nos.

### NOTE:

- 1. SPLAY 1.5M X 1.5M
- 2. MEASUREMENTS ARE INDICATED EXCLUDING SPLAY DIMENSION.
- 3. ROAD AREA WAS HANDED OVER TO THE LOCAL BODY
  VIDE GIFT DEED DOCUMENT NO. 11488/2019, DATED:16.07.2019, @ SRO KUNDRATHUR.

#### LEGEND:

SITE BOUNDARY

ROADS GIFTED TO LOCAL BODY

EXISTING ROAD

#### OFFICE COPY

FOR SENIOR PLANNER(MSB) CHENNAI METROPOLITAN DEVELOPMENT AUTHORITY

KUNDRATHUR TOWN PANCHAYAT SUB-DIVISION OF HOUSE SITES IN S.No.509/1A1B OF KUNDRATHUR VILLAGE.

SCALE-1:800 (ALL MEASUREMENTS ARE IN METRE)